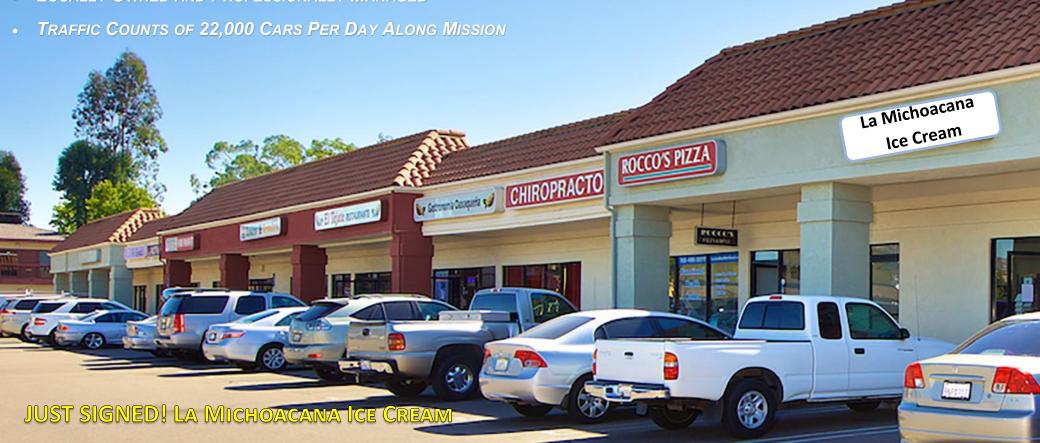

### FOR LEASE

#### MISSION ESCONDIDO CENTER

**AVAILABLE: 940 - 1,310 SF** 

205 W Mission Ave, Escondido, CA

CENTRALLY LOCATED 40,000 SF RETAIL / OFFICE CENTER

CONVENIENT ACCESS TO:

LOCALLY OWNED AND PROFESSIONALLY MANAGED