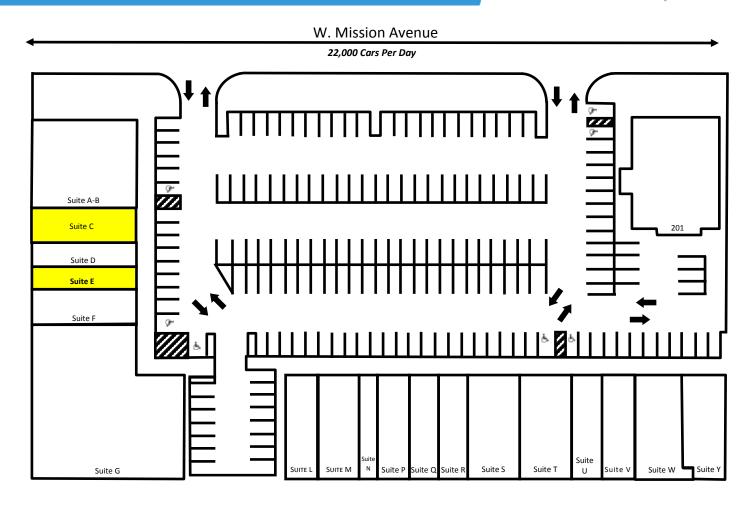

## SITE PLAN

#### MISSION ESCONDIDO CENTER

CHITE

205 W Mission Ave, Escondido, CA

| SUITE | TENANT                                  | SF    |
|-------|-----------------------------------------|-------|
| A-B   | Rent - A - Wheel                        | 4,128 |
| С     | AVAILABLE<br>7/1/2019                   | 1,310 |
| D     | Minuteman Press                         | 1,062 |
| E     | AVAILABLE<br>3/1/2019                   | 940   |
| F     | United Cerebral Palsy                   | 1,585 |
| G     | United Cerebral Palsy                   | 8,948 |
| L     | Detailing Supplies                      | 1,367 |
| М     | Ice Cream                               | 1,993 |
| N     | Rocco's Pizza & Deli                    | 733   |
| Р     | Chiropractor                            | 1,389 |
| Q     | Mexican Food                            | 1,304 |
| R     | Mexican Food                            | 1,366 |
| S     | Loans & Jewelry                         | 2,172 |
| Т     | Chinese Market                          | 2,402 |
| U     | Thai Restaurant                         | 1,360 |
| V     | Dentist                                 | 1,415 |
| W-Y   | San Diego County<br>Office of Education | 3,999 |
| 201   | Mediterranean Restaurant                | 4,300 |

TENIANIT

For more information about this property, please contact:

Rob Bloom (619) 269-6076 Rob@DuhsCommercial.com CA License: 01302163 Scott Duhs (619) 491-0614 Scott@DuhsCommercial.com CA License: 01048874