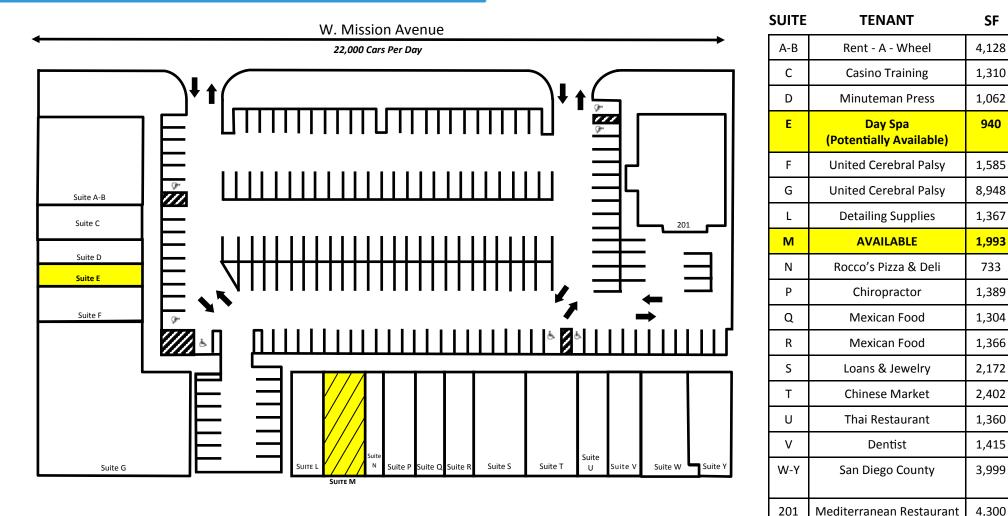

# SITE PLAN

### **MISSION ESCONDIDO CENTER**

205 W Mission Ave, Escondido, CA

For more information about this property, please contact:

**Rob Bloom** (619) 269-6076 Rob@DuhsCommercial.com CA License: 01302163

Scott Duhs (619) 491-0614 Scott@DuhsCommercial.com

SF