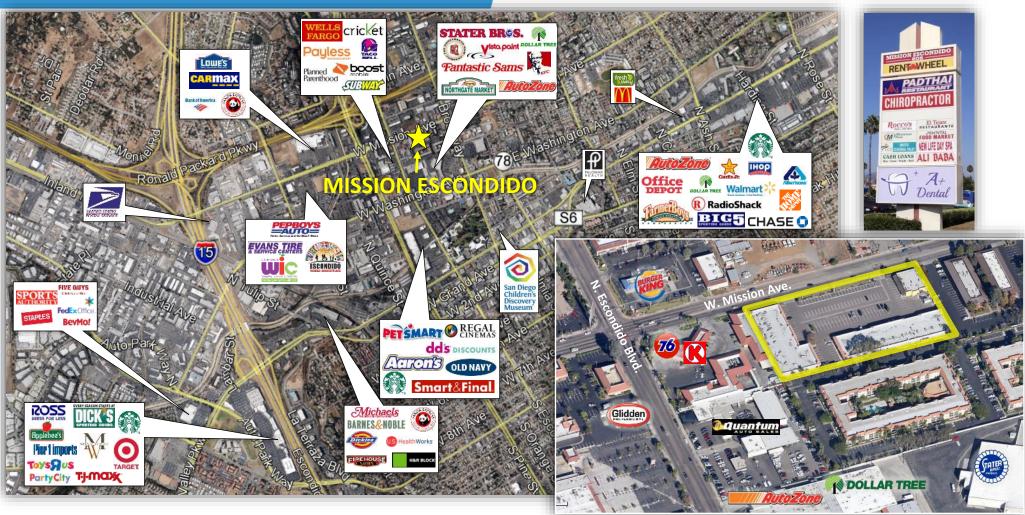

## AERIAL

### **MISSION ESCONDIDO CENTER**

205 W Mission Ave, Escondido, CA

For more information about this property, please contact:

Rob Bloom (619) 269-6076 Rob@DuhsCommercial.com CA License: 01302163 Scott Duhs (619) 491-0614 Scott@DuhsCommercial.com CA License: 01048874

No warranty or representation is made to the accuracy of the foregoing information. Terms of sale or lease and availability are subject to change or withdrawal without notice. 3830 Ray Street, San Diego, CA 92104 | Phone (619) 491-0335 | Fax (619) 491-0696 | www.DuhsCommercial.com