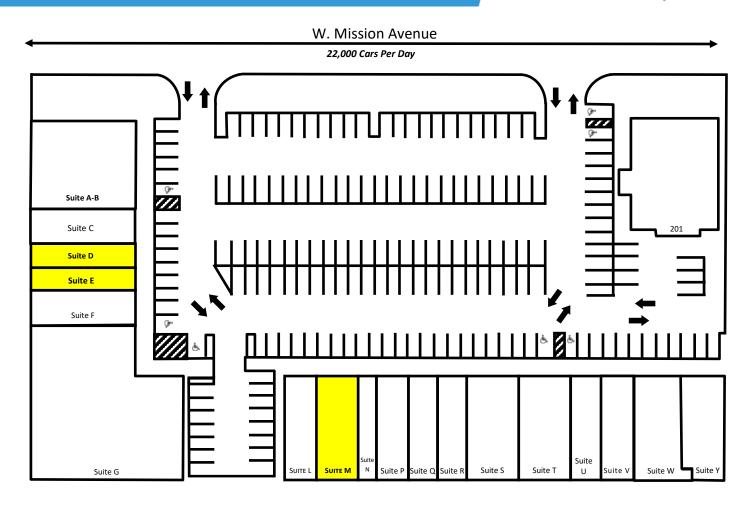

## SITE PLAN

#### MISSION ESCONDIDO CENTER

205 W Mission Ave, Escondido, CA

| SUITE | TENANT                                  | SF    |
|-------|-----------------------------------------|-------|
| A-B   | Bridal Store<br>(Coming Soon)           | 4,128 |
| С     | Nail Salon                              | 1,326 |
| D     | AVAILABLE                               | 1,062 |
| E     | AVAILABLE                               | 967   |
| F     | United Cerebral Palsy                   | 1,585 |
| G     | United Cerebral Palsy                   | 8,948 |
| L     | Detailing Supplies                      | 1,367 |
| M     | AVAILABLE—FOOD SERVICE                  | 1,993 |
| N     | Rocco's Pizza & Deli                    | 733   |
| Р     | Chiropractor                            | 1,389 |
| Q     | Mexican Food                            | 1,304 |
| R     | Mexican Food                            | 1,366 |
| S     | Loans & Jewelry                         | 2,172 |
| Т     | Chinese Market                          | 2,402 |
| U     | Thai Restaurant                         | 1,360 |
| V     | Dentist                                 | 1,415 |
| W-Y   | San Diego County<br>Office of Education | 3,999 |
| 201   | Mediterranean Restaurant                | 4,300 |