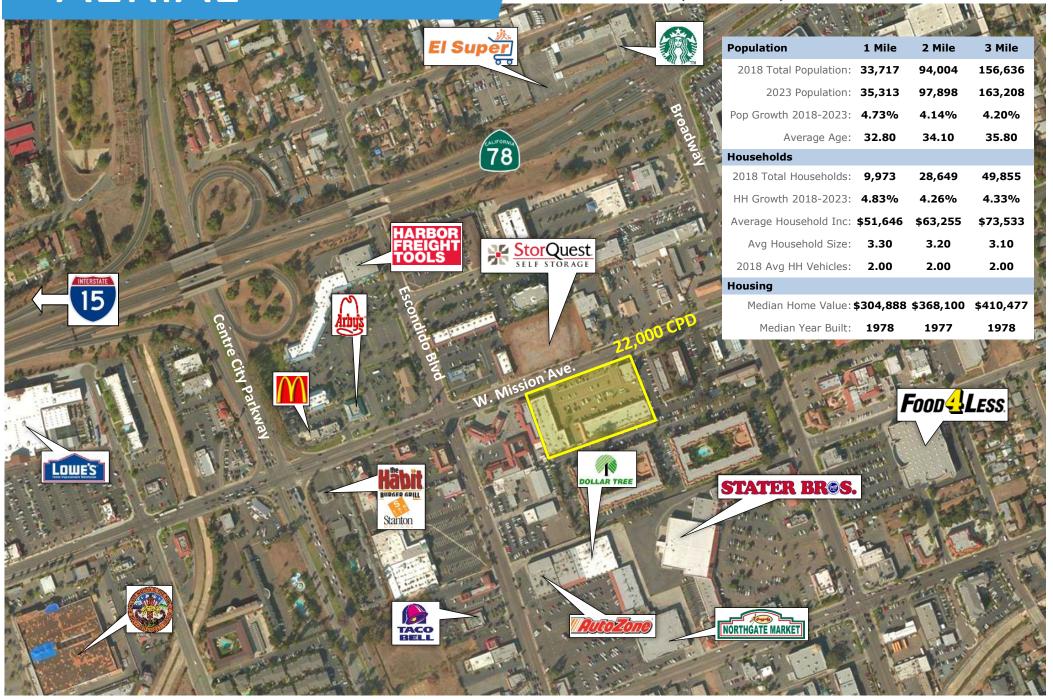

### **AERIAL**

Locally Owned and Professionally Managed

TRAFFIC COUNTS OF 22,000 CARS PER DAY ALONG MISSION

For more information about this property, please contact:

Rob Bloom Vice President (619) 269-6076 Rob@DuhsCommercial.com CA License: 01302163 Partner
(619) 491-0614
Scott@DuhsCommercial.com
CA License: 01048874