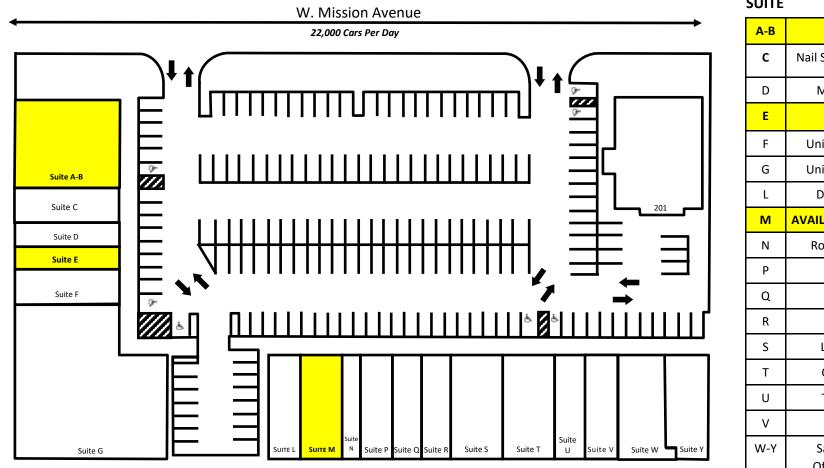

# SITE PLAN

### **MISSION ESCONDIDO CENTER**

205 W Mission Ave, Escondido, CA

| SUITE | TENANT                                  | SF    |  |  |
|-------|-----------------------------------------|-------|--|--|
| A-B   | AVAILABLE                               | 4,128 |  |  |
| С     | Nail Salon (Coming Soon)                | 1,326 |  |  |
| D     | Minuteman Press                         | 1,062 |  |  |
| E     | AVAILABLE                               | 967   |  |  |
| F     | United Cerebral Palsy                   | 1,585 |  |  |
| G     | United Cerebral Palsy                   | 8,948 |  |  |
| L     | Detailing Supplies                      | 1,367 |  |  |
| М     | AVAILABLE—FOOD SERVICE                  | 1,993 |  |  |
| Ν     | Rocco's Pizza & Deli                    | 733   |  |  |
| Р     | Chiropractor                            | 1,389 |  |  |
| Q     | Mexican Food                            | 1,304 |  |  |
| R     | Mexican Food                            | 1,366 |  |  |
| S     | Loans & Jewelry                         | 2,172 |  |  |
| Т     | Chinese Market                          | 2,402 |  |  |
| U     | Thai Restaurant                         | 1,360 |  |  |
| V     | Dentist                                 | 1,415 |  |  |
| W-Y   | San Diego County<br>Office of Education | 3,999 |  |  |
| 201   | Mediterranean Restaurant                | 4,300 |  |  |
|       |                                         |       |  |  |