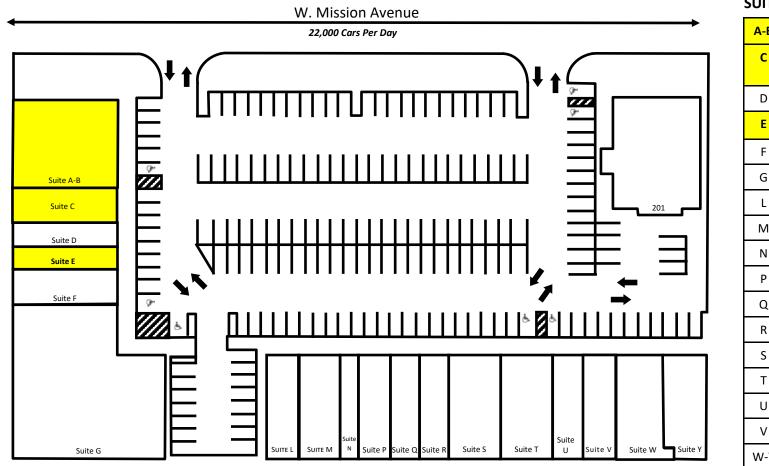

# SITE PLAN

### **MISSION ESCONDIDO CENTER**

205 W Mission Ave, Escondido, CA

| SUITE | TENANT                                  | SF    |  |  |
|-------|-----------------------------------------|-------|--|--|
| A-B   | AVAILABLE                               | 4,128 |  |  |
| С     | AVAILABLE<br>7/1/2019                   | 1,310 |  |  |
| D     | Minuteman Press                         | 1,062 |  |  |
| E     | AVAILABLE                               | 940   |  |  |
| F     | United Cerebral Palsy                   | 1,585 |  |  |
| G     | United Cerebral Palsy                   | 8,948 |  |  |
| L     | Detailing Supplies                      | 1,367 |  |  |
| М     | Ice Cream                               | 1,993 |  |  |
| Ν     | Rocco's Pizza & Deli                    | 733   |  |  |
| Р     | Chiropractor                            | 1,389 |  |  |
| Q     | Mexican Food                            | 1,304 |  |  |
| R     | Mexican Food                            | 1,366 |  |  |
| S     | Loans & Jewelry                         | 2,172 |  |  |
| Т     | Chinese Market                          | 2,402 |  |  |
| U     | Thai Restaurant                         | 1,360 |  |  |
| V     | Dentist                                 | 1,415 |  |  |
| W-Y   | San Diego County<br>Office of Education | 3,999 |  |  |
| 201   | Mediterranean Restaurant                | 4,300 |  |  |