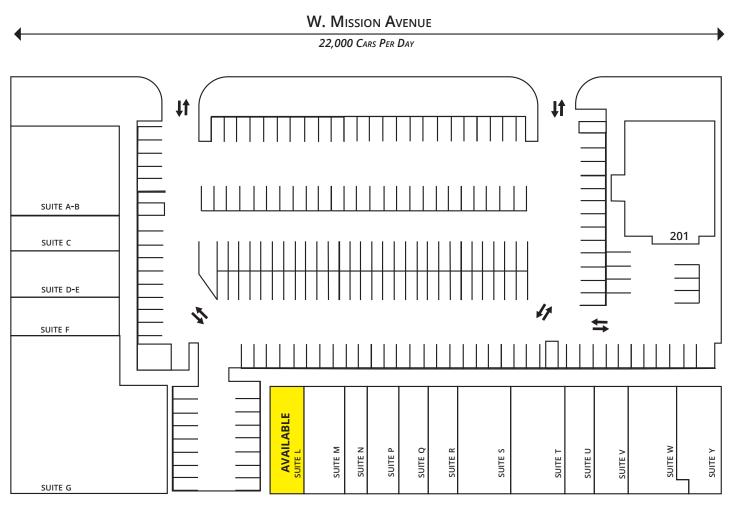

## SITE PLAN

## MISSION ESCONDIDO CENTER

205 W Mission Avenue, Escondido, CA

| Suite | Tenant                                  | SF    |
|-------|-----------------------------------------|-------|
| A-B   | Bridal Store                            | 4,128 |
| С     | Nail Salon                              | 1,326 |
| D-E   | Detailing Supplies                      | 2,029 |
| F     | Physical Therapy                        | 1,585 |
| G     | Untitled Cerebral Palsy                 | 8,948 |
| L     | AVAILABLE                               | 1,365 |
| М     | Korean BBQ                              | 1,993 |
| Ν     | Rocco's Pizza & Deli                    | 733   |
| Р     | Chiropractor                            | 1,389 |
| Q     | Mexican Food                            | 1,304 |
| R     | Mexican Food                            | 1,366 |
| S     | Jui Jitsu                               | 2,172 |
| Т     | Chinese Market                          | 2,402 |
| U     | Thai Restaurant                         | 1,360 |
| V     | Dentist                                 | 1,415 |
| W-Y   | San Diego County<br>Office of Education | 3,999 |
| 201   | Mediterranean<br>Restaurant             | 4,300 |
|       |                                         |       |