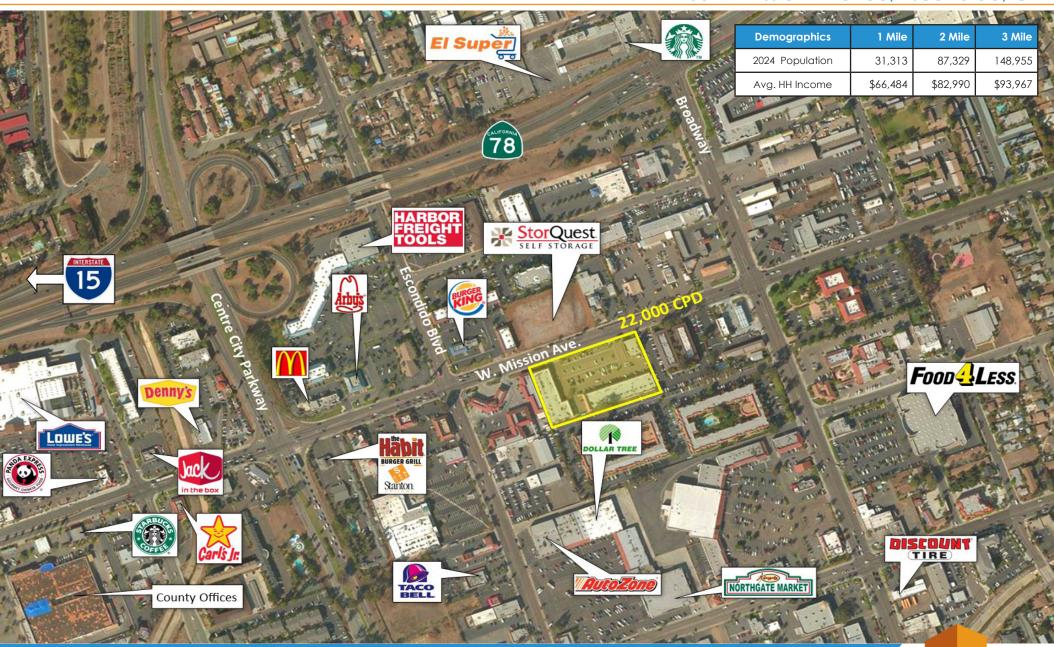

# · **AERIAL**

## MISSION ESCONDIDO CENTER

205 W Mission Avenue, Escondido, CA