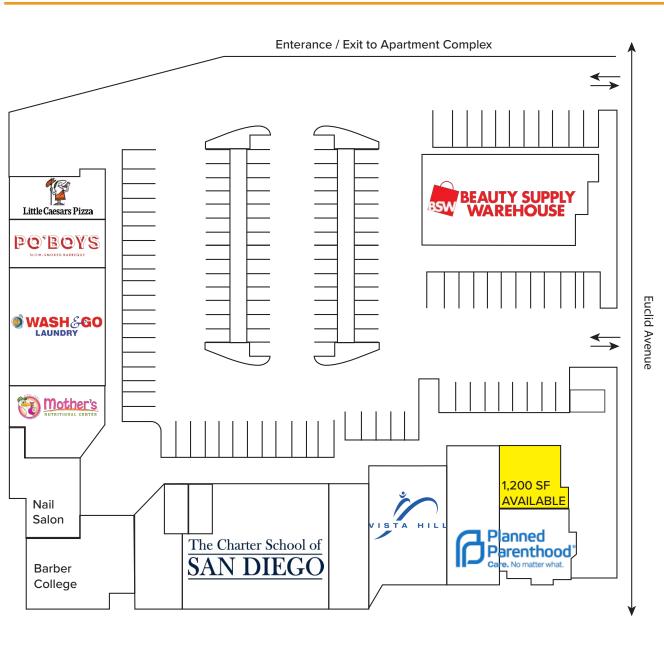

## Austin Dias, MSRE

(619) 269-6077 | Austin@DuhsCommercial.com

CA Lic: 01888482

| Suite    | Tenant                  | SF    |
|----------|-------------------------|-------|
| 220-190  | Little Ceasars          | 1,269 |
| 220-180  | PO'BOYS                 | 900   |
| 220-150  | Wash N Go Coin Laundry  | 3,150 |
| 220-140  | Mother's Nutritional    | 1,526 |
| 220-130  | Nail Salon              | 1,430 |
| 220-120  | Barber College          | 2,278 |
| 220-110  | NCRC                    | 1,102 |
| 220-110A | NCRC                    | 280   |
| 220-110B | NCRC                    | 495   |
| 220-70   | Charter School of SD    | 4,370 |
| 220-60   | Vista Hill Foundation   | 1,080 |
| 220-40   | Vista Hill Foundation   | 2,400 |
| 220-10   | Available 02-01-2025    | 1,200 |
| 220-20   | Planned Parenthood      | 3,193 |
| 212      | Beauty Supply Warehouse | 3,695 |