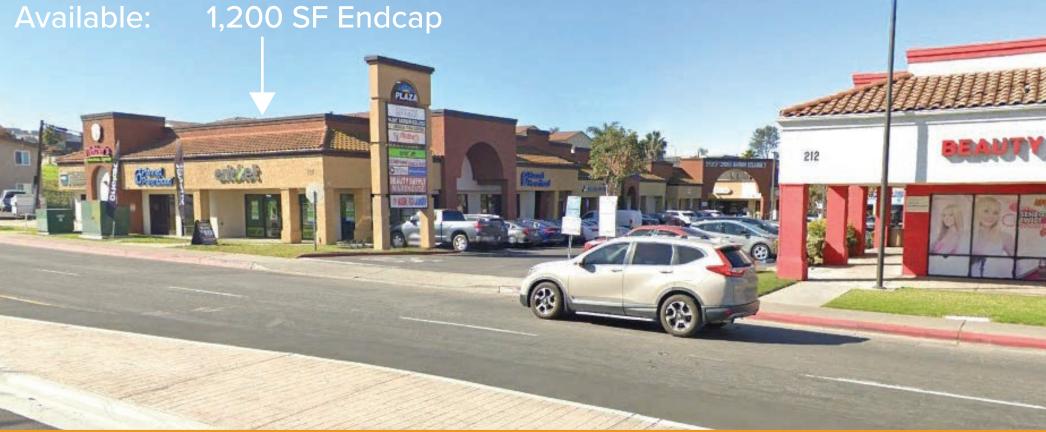

- High Visibility Endcap Space
- Excellent Synergy in the Center and Trade Area
- Surrounded by Food 4 Less Anchored Center, Medical Office, and Residential
- Dense, Infill Trade Area with 600+ New Multi- Family Units Planned or Under Construction