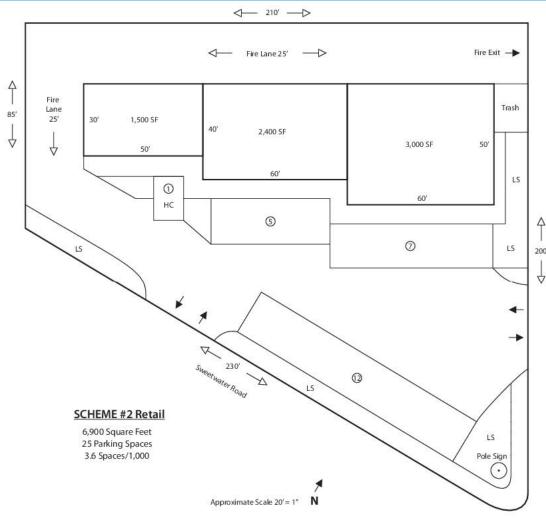

1 MILE: \$58,5543 MILES: \$62,1915 MILES: \$67,576

\*Not drawn to scale. For illustration purposes only.

For more information about this property, please contact:

\*Not drawn to scale. For illustration purposes only.