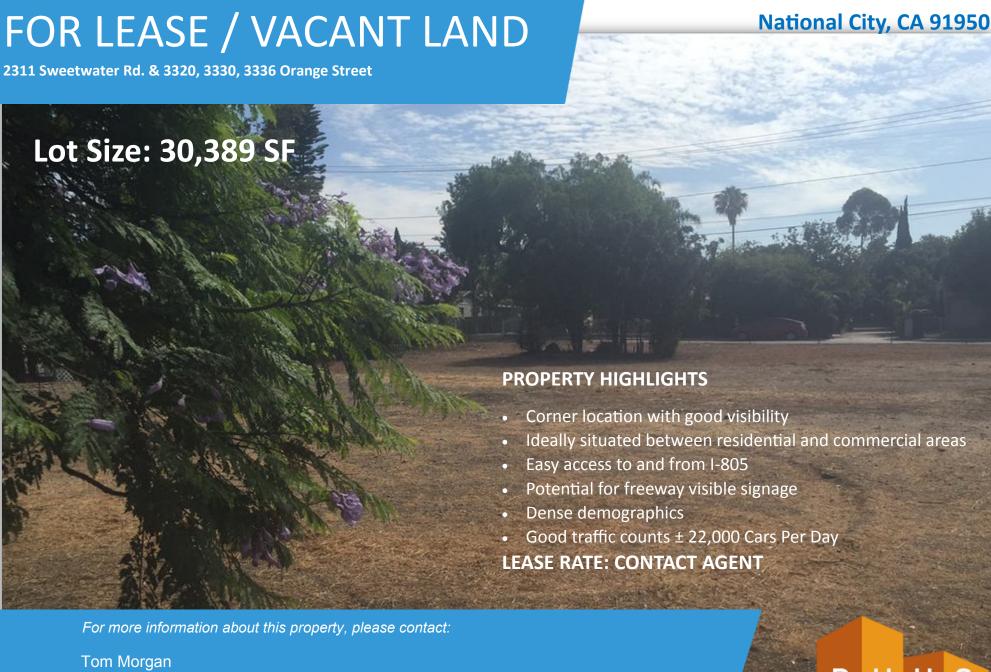

#### **PROPERTY OVERVIEW**

County: San Diego

**Location Description:** Vacant Land

**Total Property SF: 30,389** 

**APN** 563 252 23

563 252 12

563 252 13

563 252 14