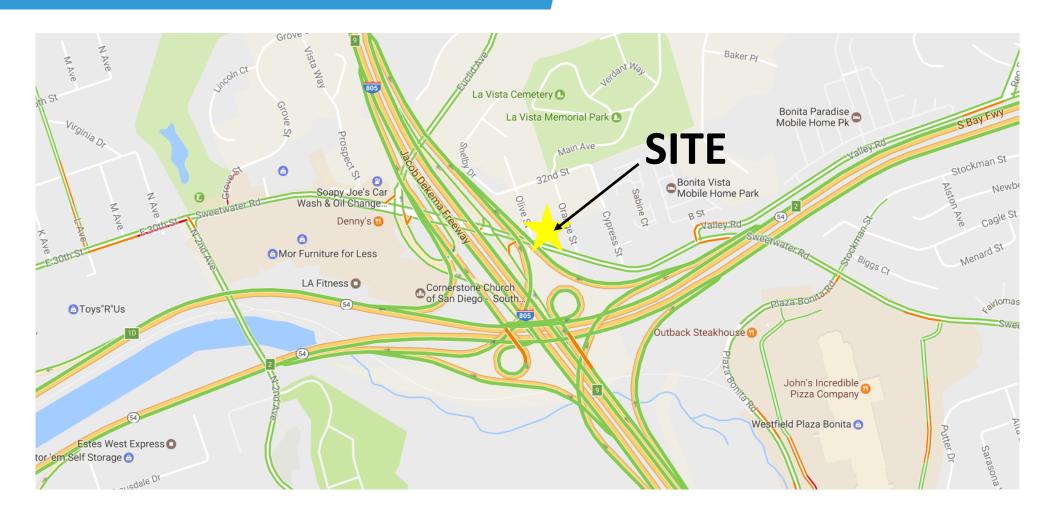

63 252 13

563 252 14

\*Not drawn to scale. For illustration purposes only.

For more information about this property, please contact:





#### **DEMOGRAPHICS**

**TRAFFIC COUNT:** ±22,000 ADT **(2015)**SWEETWATER & CYPRESS 19,059
SWEETWATER & PROSPECT 28,485

**POPULATION: (2016)** 

1 MILE: 19,9603 MILES: 206,868

• 5 MILES: 466,903

\_

AVERAGE HH INCOME: (2016)

1 MILE: \$58,5543 MILES: \$62,1915 MILES: \$67,576

\*Not drawn to scale. For illustration purposes only.

For more information about this property, please contact:





\*Not drawn to scale. For illustration purposes only.

For more information about this property, please contact:





For more information about this property, please contact:





For more information about this property, please contact:



#### **AERIAL**



For more information about this property, please contact:



# PROPERTY PHOTOS







For more information about this property, please contact: