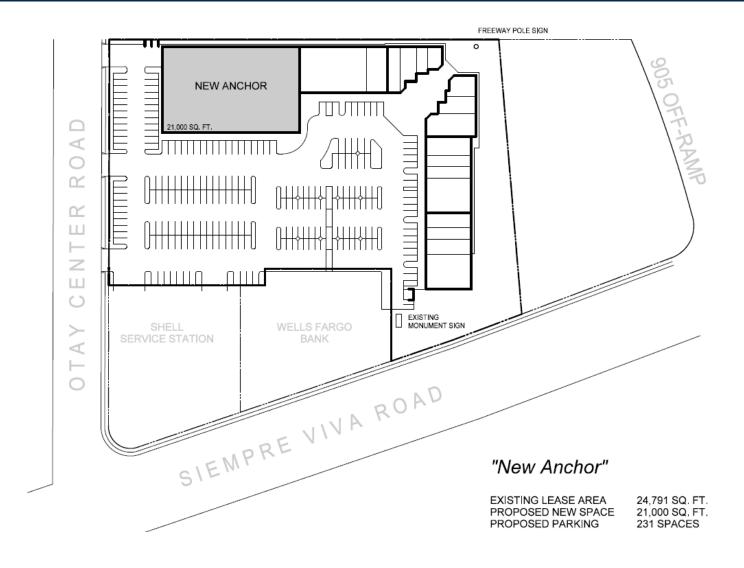

| 960   |
| 120-121 | Baja Duty Free                       | 2,640 |
| 122     | ABC Money Exchange                   | 1,200 |
| 123     | Sofia Auto Registration              | 960   |
| 124     | Farmers Insurance                    | 1,200 |
| 125     | Super Bronco Mexican<br>Restaurant   | 2,640 |

For more information about this property, please contact:

Austin Dias, MSRE (619) 269-6077

Austin@DuhsCommercial.com

CA License: 01888482

Craig Duhs (619) 491-0612

Craig@DuhsCommercial.com

CA License: 01086079





2445-2455 OTAY CENTER DR., SAN DIEGO, CA 92154



For more information about this property, please contact:

Austin Dias, MSRE Craig Duhs (619) 269-6077 (619) 491-0612

Austin@DuhsCommercial.com Craig@DuhsCommercial.com





2445-2455 OTAY CENTER DR., SAN DIEGO, CA 92154



For more information about this property, please contact:

Austin Dias, MSRE Craig Duhs (619) 269-6077 (619) 491-0612

Austin@DuhsCommercial.com Craig@DuhsCommercial.com





2445-2455 OTAY CENTER DR., SAN DIEGO, CA 92154



For more information about this property, please contact:

Austin Dias, MSRE Craig Duhs (619) 269-6077 (619) 491-0612

Austin@DuhsCommercial.com Craig@DuhsCommercial.com





2445-2455 OTAY CENTER DR., SAN DIEGO, CA 92154



For more information about this property, please contact:

Austin Dias, MSRE Craig Duhs (619) 269-6077 (619) 491-0612

Austin@DuhsCommercial.com Craig@DuhsCommercial.com





## **PHOTOS**

#### **OTAY CROSSROADS**

2445-2455 OTAY CENTER DR., SAN DIEGO, CA 92154



For more information about this property, please contact:

Austin Dias, MSRE Craig