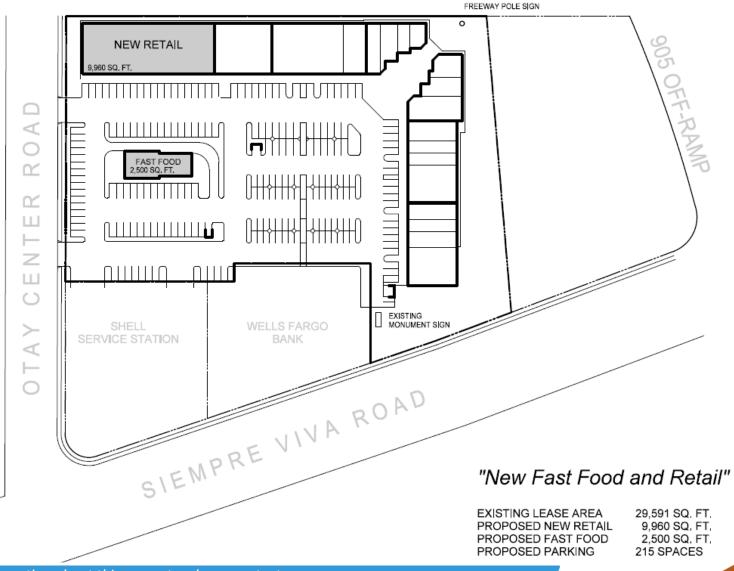

116     | Currently building executive offices | 1,600 |
| 117     | LaRosa Insurance                     | 1,440 |
| 118     | Carpet Cleaning                      | 928   |
| 119     | Available Soon                       | 960   |
| 120-121 | Baja Duty Free                       | 2,640 |
| 122     | ABC Money Exchange                   | 1,200 |
| 123     | Sofia Auto Registration              | 960   |
| 124     | Farmers Insurance                    | 1,200 |
| 125     | Super Bronco Mexican<br>Restaurant   | 2,640 |

For more information about this property, please contact:

Austin Dias, MSRE (619) 269-6077

Austin@DuhsCommercial.com

CA License: 01888482

Craig Duhs (619) 491-0612

Craig@DuhsCommercial.com

CA License: 01086079





2445-2455 OTAY CENTER DR., SAN DIEGO, CA 92154



For more information about this property, please contact:

Austin Dias, MSRE Craig Duhs (619) 269-6077 (619) 491-0612

Austin@DuhsCommercial.com Craig@DuhsCommercial.com





2445-2455 OTAY CENTER DR., SAN DIEGO, CA 92154



For more information about this property, please contact:

Austin Dias, MSRE Craig Duhs (619) 269-6077 (619) 491-0612

Austin@DuhsCommercial.com Craig@DuhsCommercial.com





2445-2455 OTAY CENTER DR., SAN DIEGO, CA 92154



For more information about this property, please contact:

Austin Dias, MSRE Craig Duhs (619) 269-6077 (619) 491-0612

Austin@DuhsCommercial.com Craig@DuhsCommercial.com





2445-2455 OTAY CENTER DR., SAN DIEGO, CA 92154



For more information about this property, please contact:

Austin Dias, MSRE Craig Duhs (619) 269-6077 (619) 491-0612

Aust