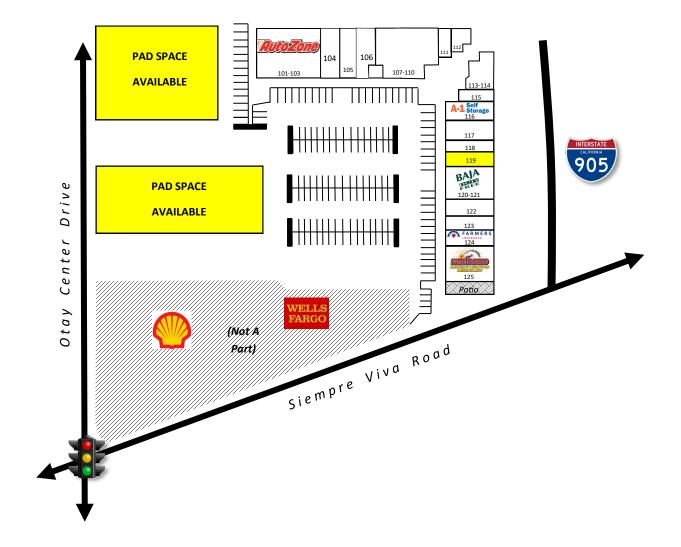

#### 2445-2455 OTAY CENTER DR., SAN DIEGO, CA 92154

| SUITE   | TENANT                               | SF    |
|---------|--------------------------------------|-------|
| 101-103 | AutoZone                             | 4,800 |
| 104     | Irgo Insurance                       | 1,000 |
| 105     | Light auto repairs                   | 1,000 |
| 106     | WIC & EBT Mini Mart                  | 1,000 |
| 107     | Hugo's Notary Public                 | 1,000 |
| 108     | DMV/Smog Services                    | 1,000 |
| 109-110 | Executive Office Suites              | 2,222 |
| 111     | Executive Office Suites              | 700   |
| 112     | Tacos Y Gorditas                     | 574   |
| 113-114 | Maricos El Guerro                    | 1,037 |
| 115     | Currently building executive offices | 929   |
| 116     | Currently building executive offices | 1,600 |
| 117     | LaRosa Insurance                     | 1,440 |
| 118     | Carpet Cleaning                      | 928   |
| 119     | Available Soon                       | 960   |
| 120-121 | Baja Duty Free                       | 2,640 |
| 122     | ABC Money Exchange                   | 1,200 |
| 123     | Sofia Auto Registration              | 960   |
| 124     | Farmers Insurance                    | 1,200 |
| 125     | Super Bronco Mexican<br>Restaurant   | 2,640 |