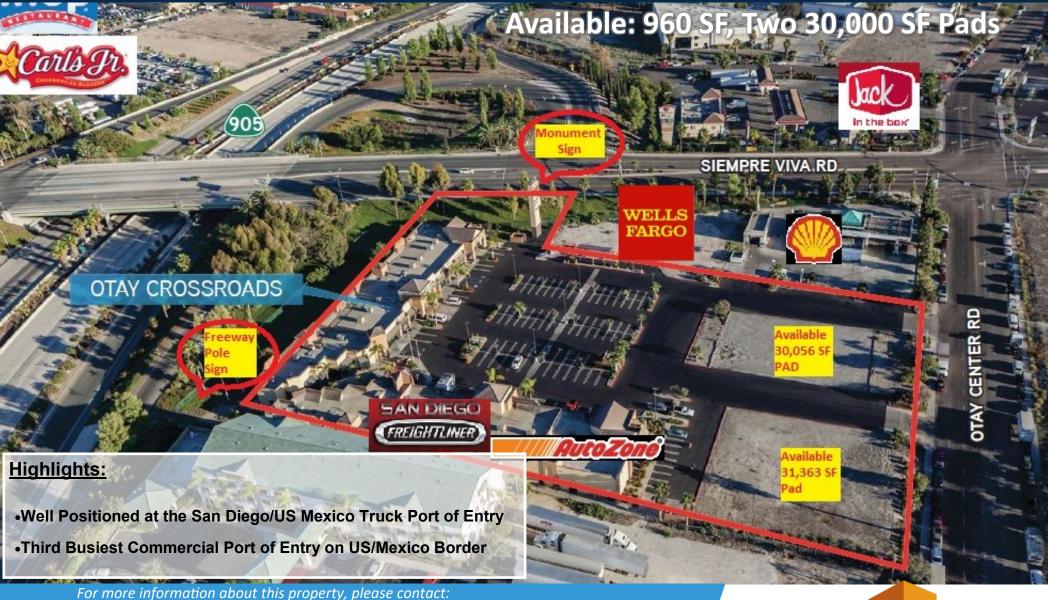

# **FOR LEASE**

#### **OTAY CROSSROADS**

2445-2455 OTAY CENTER DR., SAN DIEGO, CA 92154

Austin Dias, MSRE (619) 269-6077

Austin@DuhsCommercial.com

CA License: 01888482

Craig Duhs (619) 491-0612

Craig@DuhsCommercial.com

CA License: 01086079

### **AERIAL**

For more information about this property, please contact:

Austin Dias, MSRE Craig Duhs (619) 269-6077 (619) 491-0612

Austin@DuhsCommercial.com Craig@DuhsCommercial.com