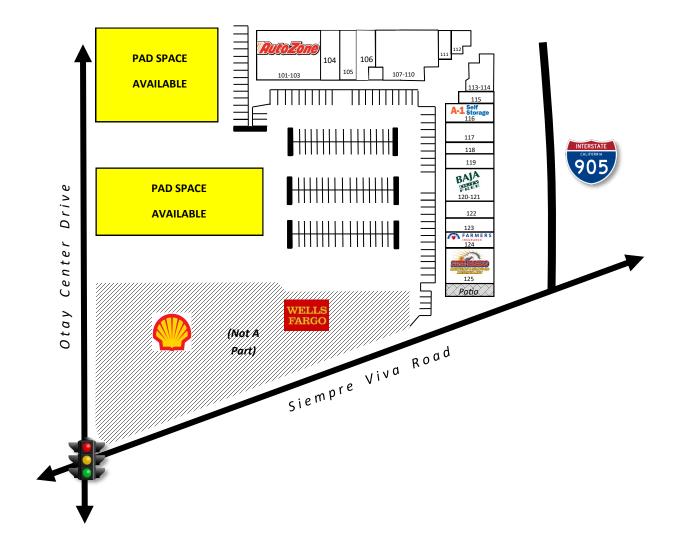

#### 2445-2455 OTAY CENTER DR., SAN DIEGO, CA 92154

| SUITE   | TENANT                               | SF    |
|---------|--------------------------------------|-------|
| 101-103 | AutoZone                             | 4,800 |
| 104     | Irgo Insurance                       | 1,000 |
| 105     | Light auto repairs                   | 1,000 |
| 106     | WIC & EBT Mini Mart                  | 1,000 |
| 107     | Hugo's Notary Public                 | 1,000 |
| 108     | DMV/Smog Services                    | 1,000 |
| 109-110 | Executive Office Suites              | 2,222 |
| 111     | Executive Office Suites              | 700   |
| 112     | Tacos Y Gorditas                     | 574   |
| 113-114 | Maricos El Guerro                    | 1,037 |
| 115     | Currently building executive offices | 929   |
| 116     | Currently building executive offices | 1,600 |
| 117     | LaRosa Insurance                     | 1,440 |
| 118     | Carpet Cleaning                      | 928   |
| 119     | Available Soon                       | 960   |
| 120-121 | Baja Duty Free                       | 2,640 |
| 122     | ABC Money Exchange                   | 1,200 |
| 123     | Sofia Auto Registration              | 960   |
| 124     | Farmers Insurance                    | 1,200 |
| 125     | Super Bronco Mexican<br>Restaurant   | 2,640 |