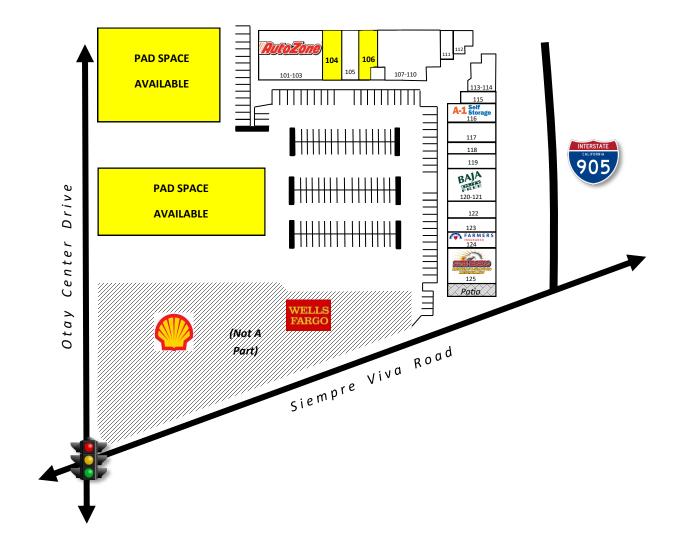

#### 2445-2455 OTAY CENTER DR., SAN DIEGO, CA 92154

| SUITE   | TENANT                             | SF    |
|---------|------------------------------------|-------|
| 101-103 | AutoZone                           | 4,800 |
| 104     | AVAILABLE                          | 1,000 |
| 105     | Leased                             | 1,000 |
| 106     | AVAILABLE                          | 1,000 |
| 107     | Leased                             | 1,000 |
| 108     | Leased                             | 1,000 |
| 109-110 | Leased                             | 2,222 |
| 111     | Sea Food Distributor               | 700   |
| 112     | Tacos Y Gorditas                   | 574   |
| 113-114 | Maricos El Guerro                  | 1,037 |
| 115     | Leased                             | 929   |
| 116     | A-1                                | 1,600 |
| 117     | LaRosa Insurance                   | 1,440 |
| 118     | Carpet Cleaning                    | 928   |
| 119     | Leased                             | 960   |
| 120-121 | Baja Duty Free                     | 2,640 |
| 122     | ABC Money Exchange                 | 1,200 |
| 123     | Sofia Auto Registration            | 960   |
| 124     | Farmers Insurance                  | 1,200 |
| 125     | Super Bronco Mexican<br>Restaurant | 2,640 |