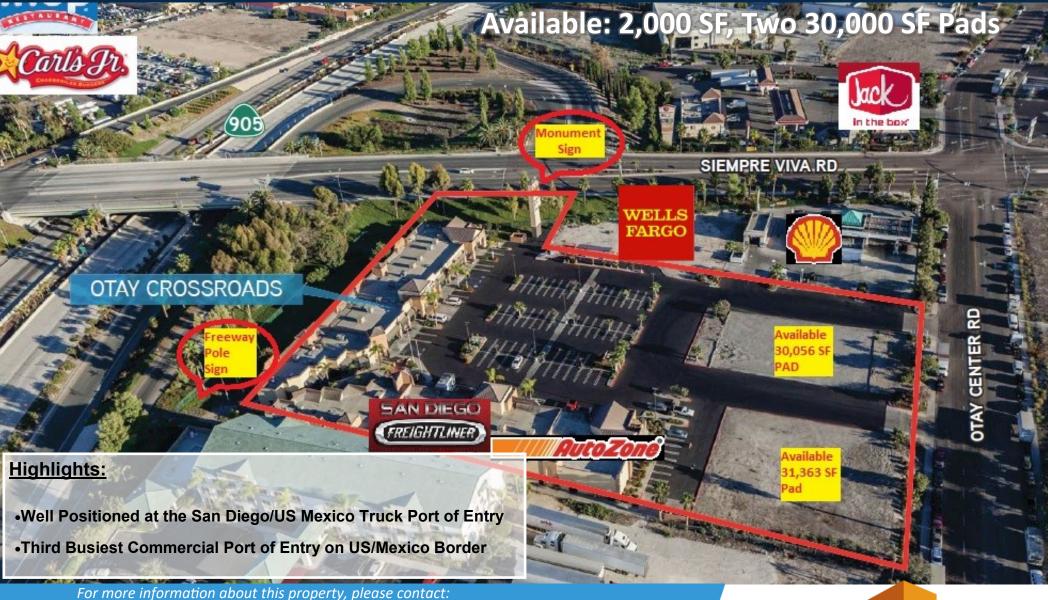

# **FOR LEASE**

#### **OTAY CROSSROADS**

2445-2455 OTAY CENTER DR., SAN DIEGO, CA 92154

Austin Dias, MSRE (619) 269-6077

Austin@DuhsCommercial.com

CA License: 01888482

Craig Duhs (619) 491-0612

Craig@DuhsCommercial.com

CA License: 01086079

For more information about this property, please contact:

Austin Dias, MSRE Cra (619) 269-6077 (61

Austin@DuhsCommercial.com CA License: 01888482 Craig Duhs (619) 491-0612

Craig@DuhsCommercial.com

CA License: 01086079

### **AERIAL**

For more information about this property, please contact:

Austin Dias, MSRE Craig Duhs (619) 269-6077 (619) 491-0612

Austin@DuhsCommercial.com Craig@DuhsCommercial.com