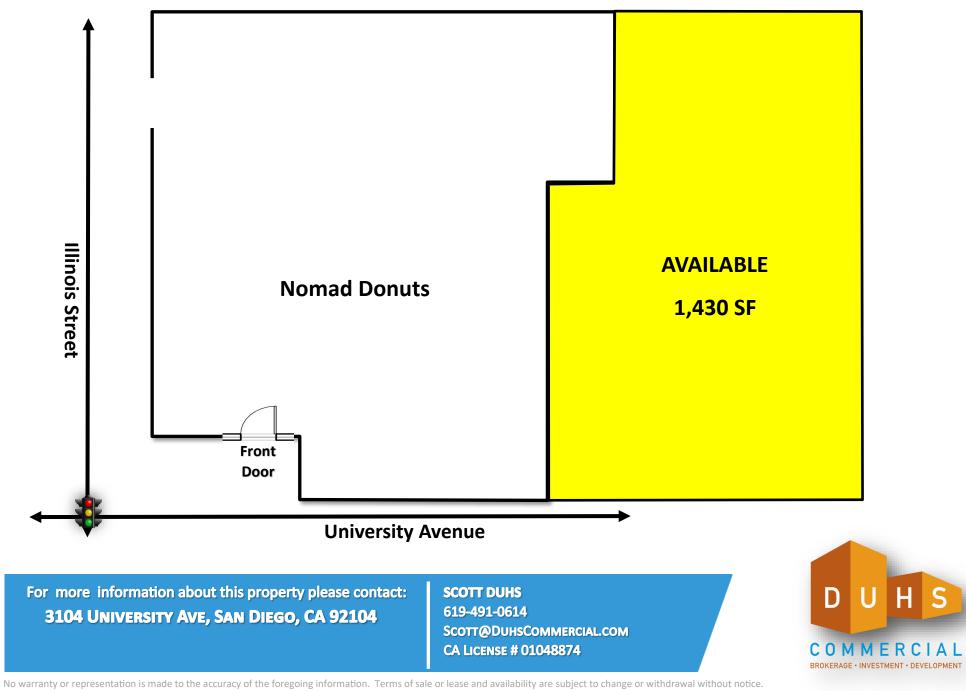

### **SITE PLAN**

### NORTH PARK, SAN DIEGO

3830 Ray Street, San Diego, CA 92104 | Phone (619) 491-0335 | Fax (619) 491-0696 | www.DuhsCommercial.com