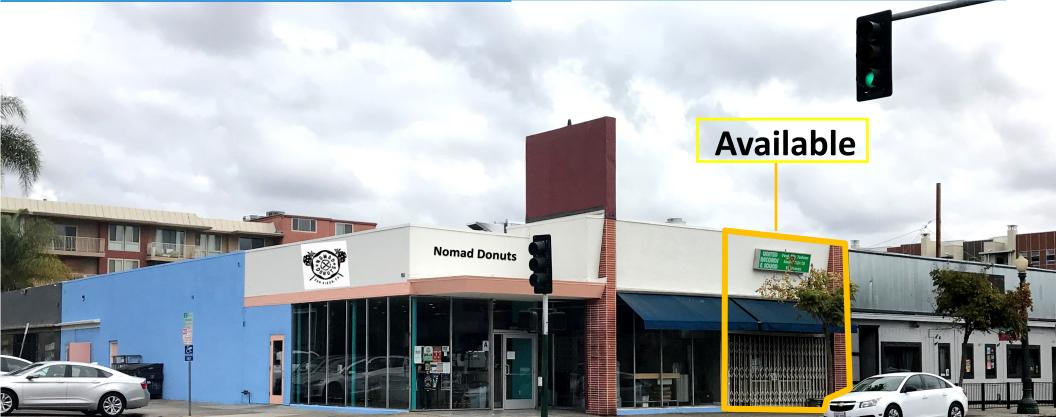

# **FOR LEASE**

### North Park San Diego, CA

- GREAT VISIBILITY AND SIGNAGE
- SIGNALIZED INTERSECTION
- LOCATED IN THE NORTH PARK AREA OF SAN DIEGO
- NEXT TO NOMAD DONUTS

#### AVAILABLE: 1,430 SF

3104 University Ave, San Diego, CA 92104

SCOTT DUHS 619-491-0614 SCOTT@DUHSCOMMERCIAL.COM CA LICENSE # 01048874

No warranty or representation is made to the accuracy of the foregoing information. Terms of sale or lease and availability are subject to change or withdrawal without notice. 3830 Ray Street, San Diego, CA 92104 | Phone (619) 491-0335 | Fax (619) 491-0696 | www.DuhsCommercial.com