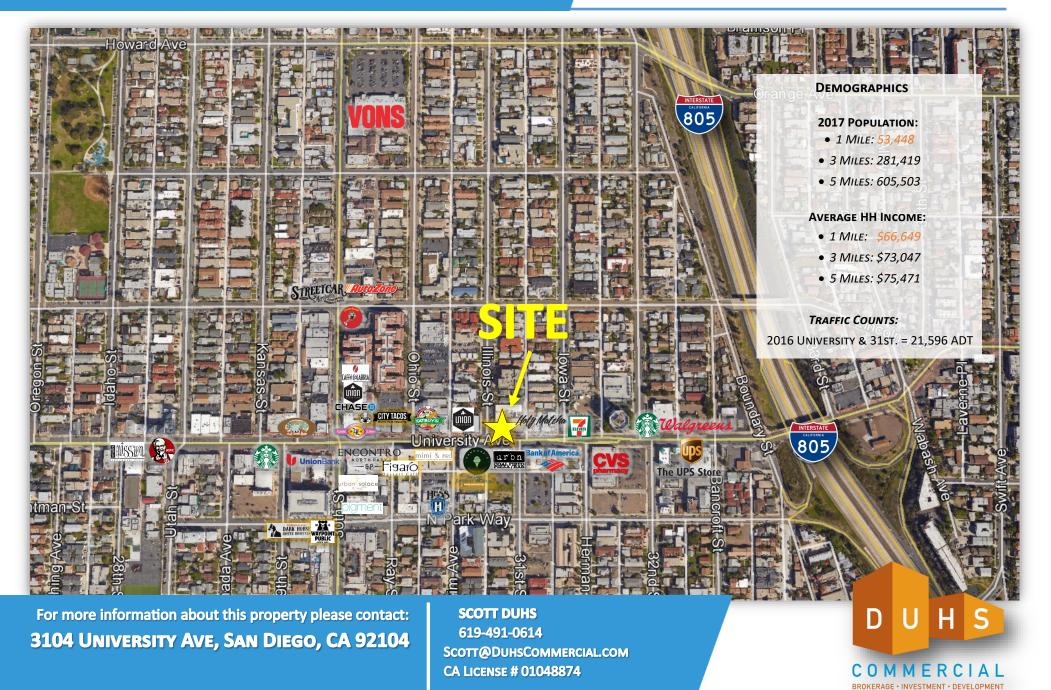

## **AERIAL**

#### **NORTH PARK, SAN DIEGO**

No warranty or representation is made to the accuracy of the foregoing information. Terms of sale or lease and availability are subject to change or withdrawal without notice. 3830 Ray Street, San Diego, CA 92104 | Phone (619) 491-0335 | Fax (619) 491-0696 | www.DuhsCommercial.com