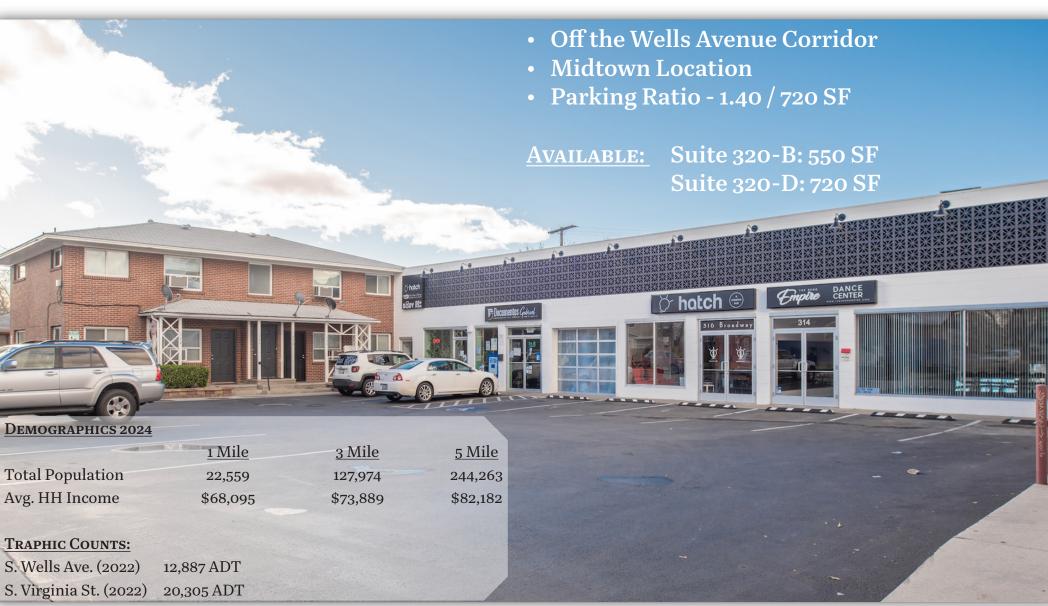

## Broadway Retail

| Suite | Tenant          | SF    |
|-------|-----------------|-------|
| 314   | Tatto Shop      | 1,223 |
| 316   | Chuch           | 2,692 |
| 318   | Gearhut Outdoor | 2,166 |
| 320-A | Tattoo Shop     | 440   |
| 320-B | AVAILABLE       | 550   |
| 320-C | Hair Salon      | 573   |
| 320-D | AVAILABLE       | 720   |
| Total |                 | 8,352 |