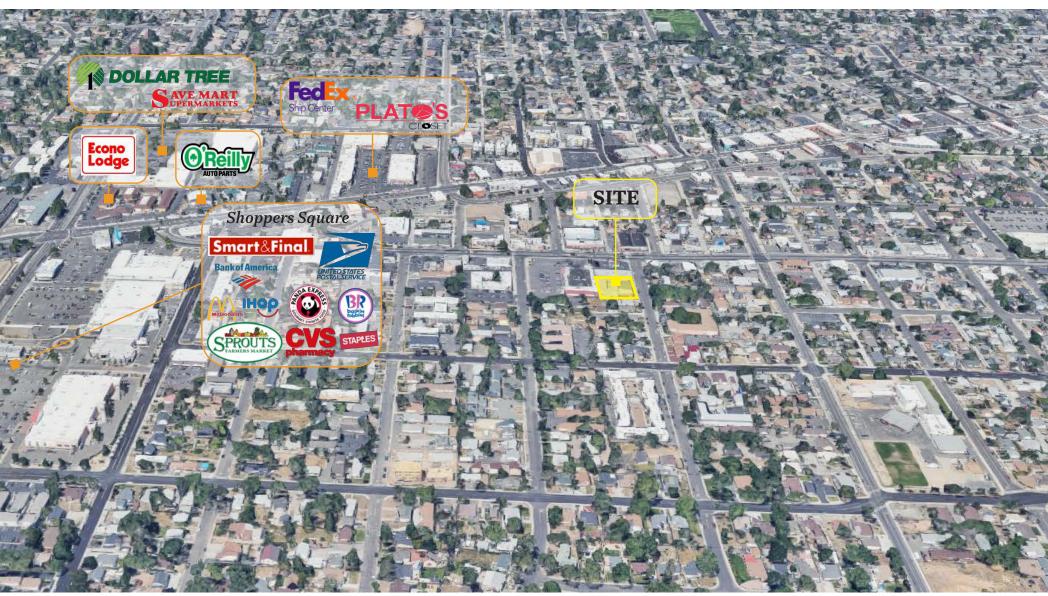

Craig Duhs

(619) 540-1001 | Craig@DuhsCommercial.com

CA License: 01086079



\*NOT DRAWN TO SCALE



## Broadway Retail

| Suite | Tenant          | SF    |
|-------|-----------------|-------|
| 314   | Tatto Shop      | 1,223 |
| 316   | Chuch           | 2,692 |
| 318   | Gearhut Outdoor | 2,166 |
| 320-A | Tattoo Shop     | 440   |
| 320-B | AVAILABLE       | 550   |
| 320-C | Hair Salon      | 573   |
| 320-D | AVAILABLE       | 720   |
| Total |                 | 8,352 |

## **Broadway Apartments**

| Total | 2,520 |  |
|-------|-------|--|
| 328   | 630   |  |
| 326   | 630   |  |
| 324   | 630   |  |
| 322   | 630   |  |
| Suite | SF    |  |

**NEIGHBORS SHOPPING CENTER** 

Craig Duhs (619) 540-1001 | Craig@DuhsCommercial.com

CA License: 01086079





Craig Duhs (619) 540-1001 | Craig@DuhsCommercial.com

CA License: 01086079