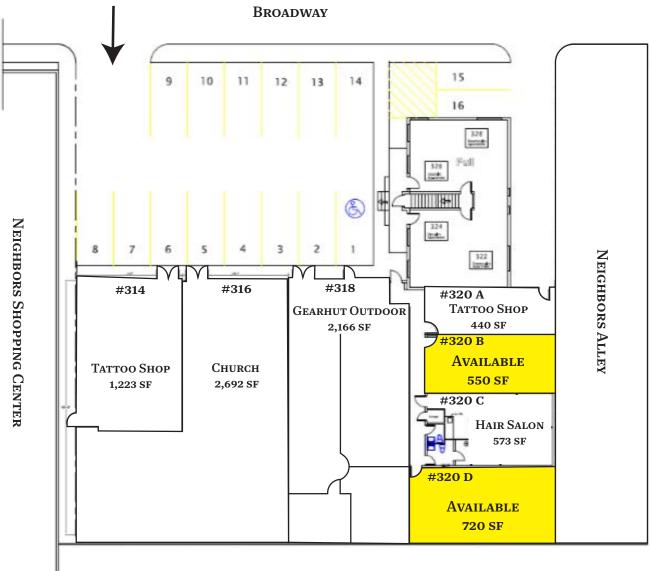

## Broadway Retail

| Suite | Tenant          | SF    |
|-------|-----------------|-------|
| 314   | Tatto Shop      | 1,223 |
| 316   | Chuch           | 2,692 |
| 318   | Gearhut Outdoor | 2,166 |
| 320-A | Tattoo Shop     | 440   |
| 320-B | AVAILABLE       | 550   |
| 320-C | Hair Salon      | 573   |
| 320-D | AVAILABLE       | 720   |
| Total |                 | 8,352 |

## **Broadway Apartments**

| Total | 2,520 |  |
|-------|-------|--|
| 328   | 630   |  |
| 326   | 630   |  |
| 324   | 630   |  |
| 322   | 630   |  |
| Suite | SF    |  |

**NEIGHBORS SHOPPING CENTER** 