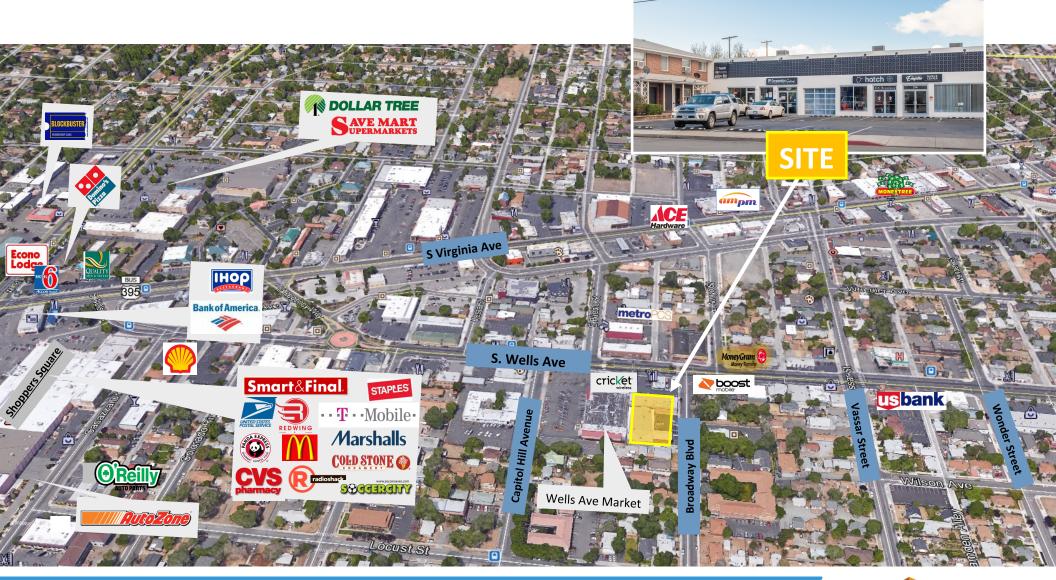

## **AERIAL**

## 314-328 BROADWAY, RENO NV 89502

For more information about this property, please contact owner: Craig Duhs (619) 540-1001 Craig@DuhsCommercial.com CA License: 01086079

No warranty or representation is made to the accuracy of the foregoing information. Terms of sale or lease and availability are subject to change or withdrawal without notice. 3830 Ray Street, San Diego, CA 92104 | Phone (619) 491-0335 | Fax (619) 491-0696 | www.DuhsCommercial.com