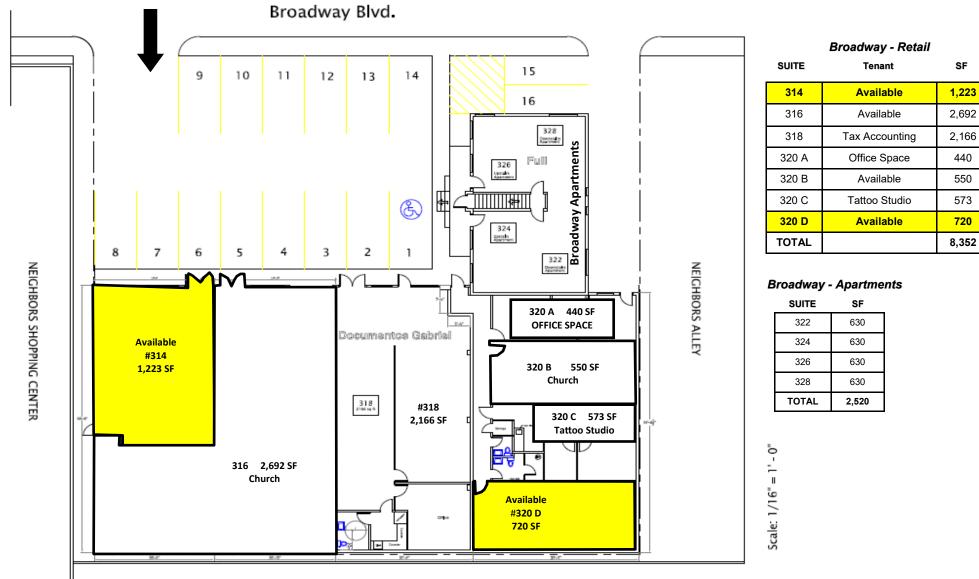

# **SITE PLAN**

## 314-328 BROADWAY, RENO NV 89502

For more information about this property, please contact owner:

Craig Duhs (619) 540-1001 Craig@DuhsCommercial.com CA License: 01086079

No warranty or representation is made to the accuracy of the foregoing information. Terms of sale or lease and availability are subject to change or withdrawal without notice. 3830 Ray Street, San Diego, CA 92104 | Phone (619) 491-0335 | Fax (619) 491-0696 | www.DuhsCommercial.com

## AVAILABLE: 720-1,223 SF