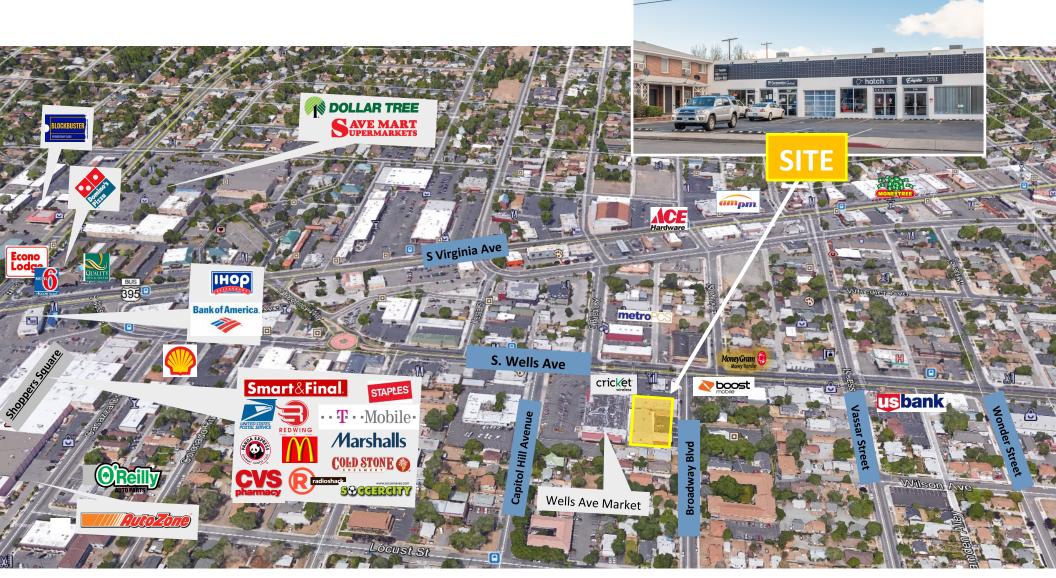

**AVAILABLE: 720—1,223 SF** 

- OFF THE WELLS AVENUE CORRIDOR
- MIDTOWN LOCATION
- PARKING RATIO 1.40/1,000 SF

For more information about this property, please contact owner:

Craig Duhs (619) 540-1001

Craig@DuhsCommercial.com