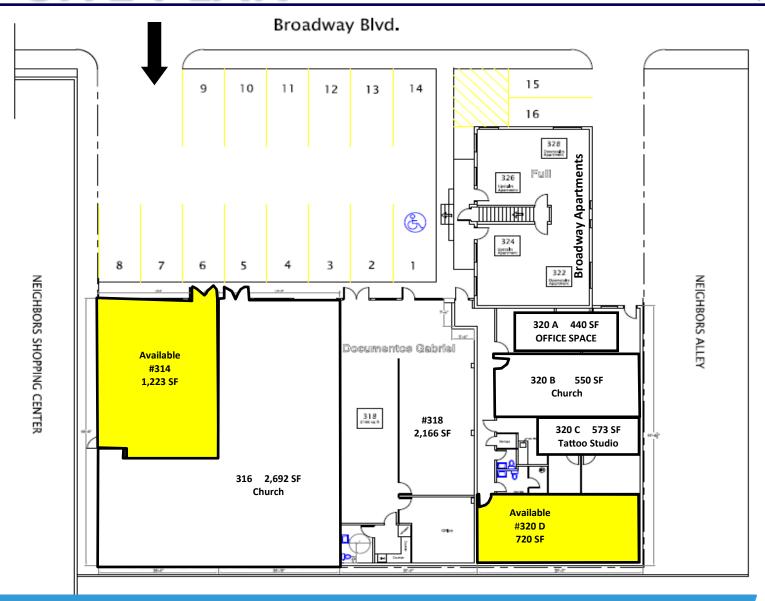

## SITE PLAN

## Broadway - Retail SUITE **Tenant** SF 314 **Available** 1,223 Available 2,692 316 318 Tax Accounting 2.166 Office Space 440 320 A 320 B Available 550 320 C Tattoo Studio 573

**Available** 

720

8.352

## Broadway - Apartments

320 D

**TOTAL** 

| SUITE | SF    |
|-------|-------|
| 322   | 630   |
| 324   | 630   |
| 326   | 630   |
| 328   | 630   |
| TOTAL | 2,520 |

Scale: 1/16" = 1' - 0"

For more information about this property, please contact owner: