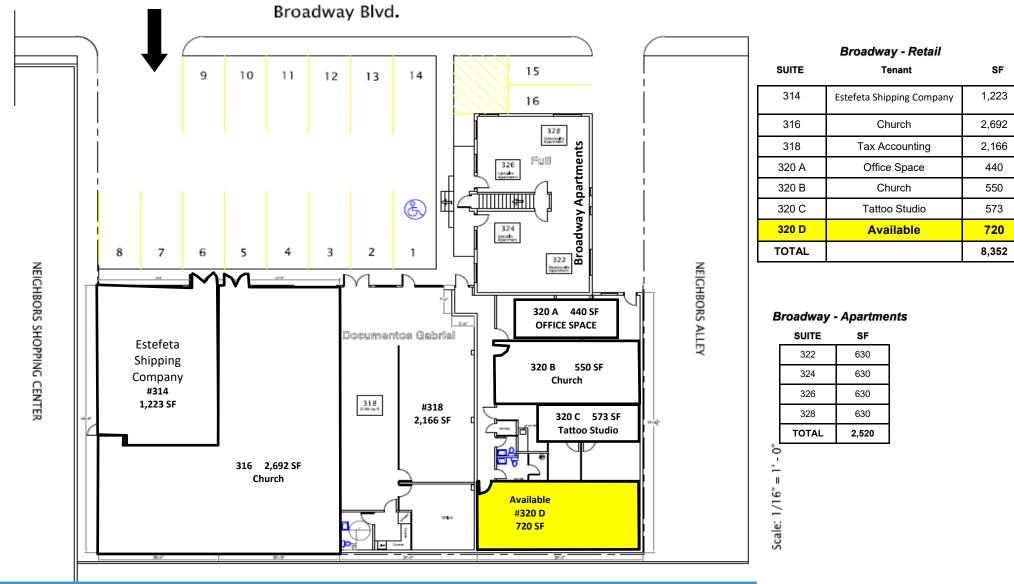

# **SITE PLAN**

### 314-328 BROADWAY, RENO NV 89502

For more information about this property, please contact owner:

Craig Duhs (619) 540-1001 Craig@DuhsCommercial.com CA License: 01086079

No warranty or representation is made to the accuracy of the foregoing information. Terms of sale or lease and availability are subject to change or withdrawal without notice. 3830 Ray Street, San Diego, CA 92104 | Phone (619) 491-0335 | Fax (619) 491-0696 | www.DuhsCommercial.com