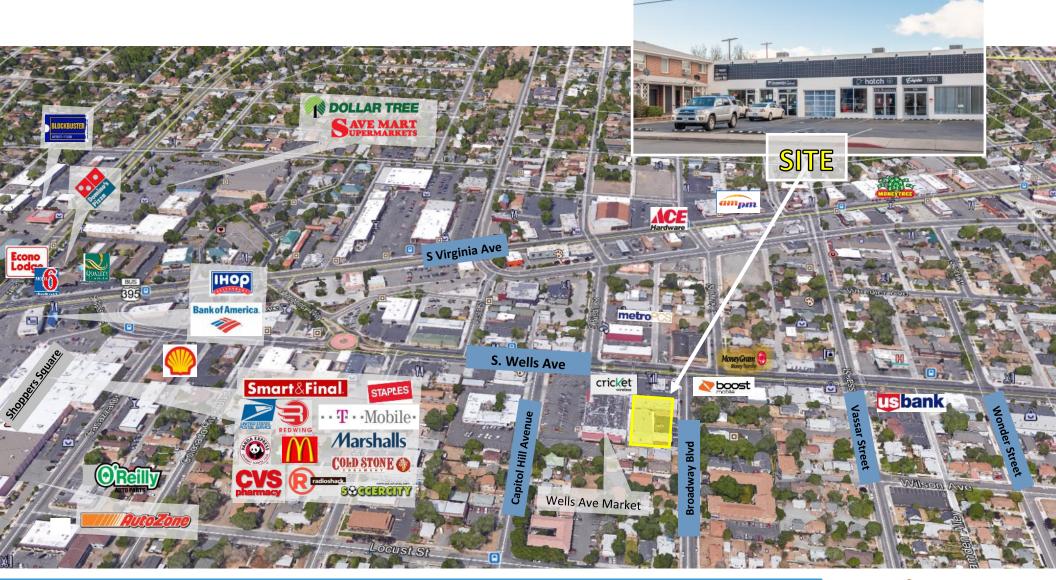

## **AERIAL**

### 314-328 BROADWAY, RENO NV 89502

For more information about this property, please contact owner: Craig Duhs (619) 540-1001 Craig@DuhsCommercial.com CA License: 01086079

No warranty or representation is made to the accuracy of the foregoing information. Terms of sale or lease and availability are subject to change or withdrawal without notice. 3830 Ray Street, San Diego, CA 92104 | Phone (619) 491-0335 | Fax (619) 491-0696 | www.DuhsCommercial.com