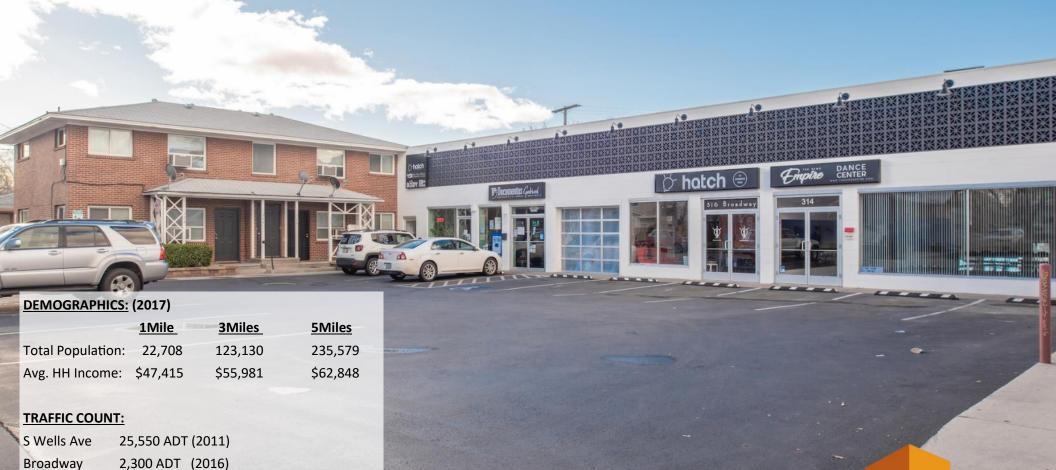

## **AVAILABLE: 2,166 SF**

- OFF THE WELLS AVENUE CORRIDOR
- MIDTOWN LOCATION
- PARKING RATIO 1.40/1,000 SF

For more information about this property, please contact owner:

Craig Duhs (619) 540-1001

Craig@DuhsCommercial.com