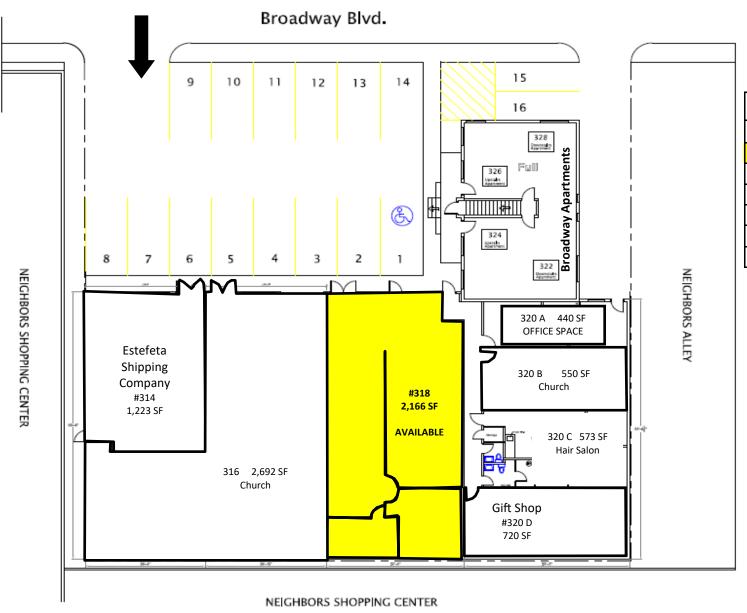

## **SITE PLAN**

| Broadway - Retail |                           |       |
|-------------------|---------------------------|-------|
| SUITE             | Tenant                    | SF    |
| 314               | Estefeta Shipping Company | 1,223 |
| 316               | Church                    | 2,692 |
| 318               | AVAILABLE                 | 2,166 |
| 320 A             | Office Space              | 440   |
| 320 B             | Church                    | 550   |
| 320 C             | Hair Salon                | 573   |
| 320 D             | Gift Shop                 | 720   |
| TOTAL             |                           | 8,352 |

## **Broadway - Apartments**

| SUITE | SF    |  |
|-------|-------|--|
| 322   | 630   |  |
| 324   | 630   |  |
| 326   | 630   |  |
| 328   | 630   |  |
| TOTAL | 2,520 |  |

Scale: 1/16" = 1' - 0"