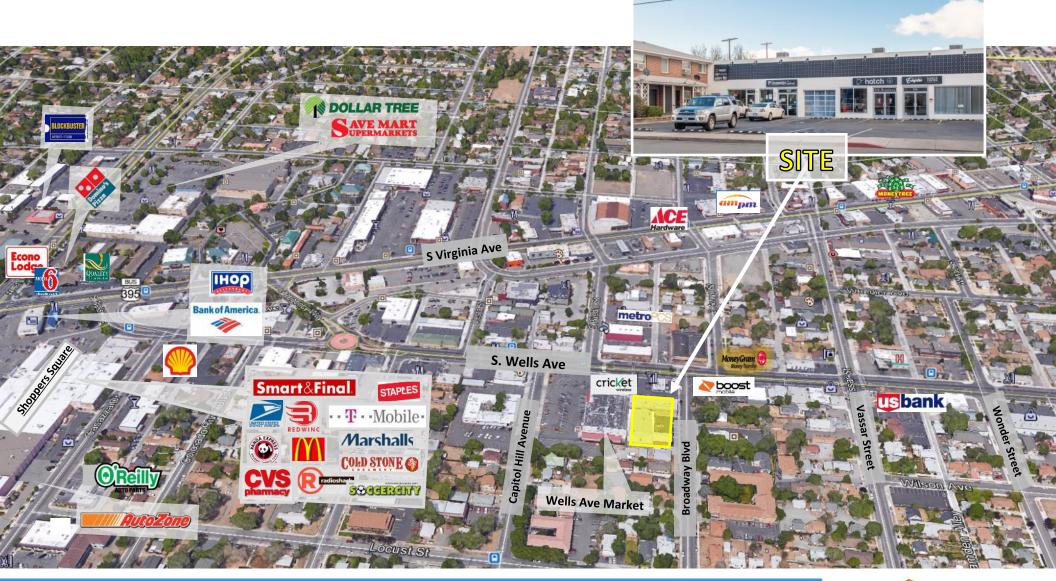

## **AERIAL**

### 314-328 BROADWAY, RENO NV 89502

For more information about this property, please contact owner: Craig Duhs (619) 540-1001 Craig@DuhsCommercial.com CA License: 01086079

No warranty or representation is made to the accuracy of the foregoing information. Terms of sale or lease and availability are subject to change or withdrawal without notice. 3830 Ray Street, San Diego, CA 92104 | Phone (619) 491-0335 | Fax (619) 491-0696 | www.DuhsCommercial.com