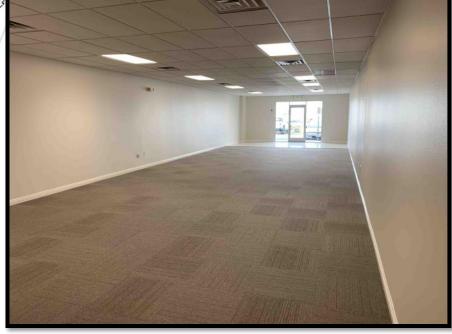

#### **AVAILABLE: 1,435 SF**

- RETAIL / OFFICE SPACE IN EXCELLENT CONDITION
- DYNAMIC FREEWAY INTERCHANGE OFF INTERSTATE 8
- EASY ACCESS & MONUMENT SIGNAGE AVAILABLE
- SURROUNDED BY: HOME DEPOT, STARBUCKS, IN-N-OUT, TACO BELL, PANDA EXPRESS, HABIT BURGER, AUTOZONE, 7-ELEVEN, MULTIPLE HOTELS, AND A PROPOSED NEW PANERA BREAD