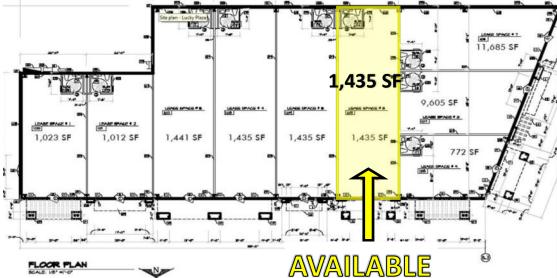

# SITE PLAN

### **LUCKY PLAZA**

321 WAKE AVENUE, EL CENTRO, CA 92243

#### **AVAILABLE: 1,435 SF**

- RETAIL / OFFICE SPACE IN EXCELLENT CONDITION
- DYNAMIC FREEWAY INTERCHANGE OFF INTERSTATE 8
- EASY ACCESS & MONUMENT SIGNAGE AVAILABLE
- SURROUNDED BY: HOME DEPOT, STARBUCKS, IN-N-OUT, TACO BELL, PANDA EXPRESS, HABIT BURGER, AUTOZONE, 7-ELEVEN, MULTIPLE HOTELS, AND A PROPOSED NEW PANERA BREAD