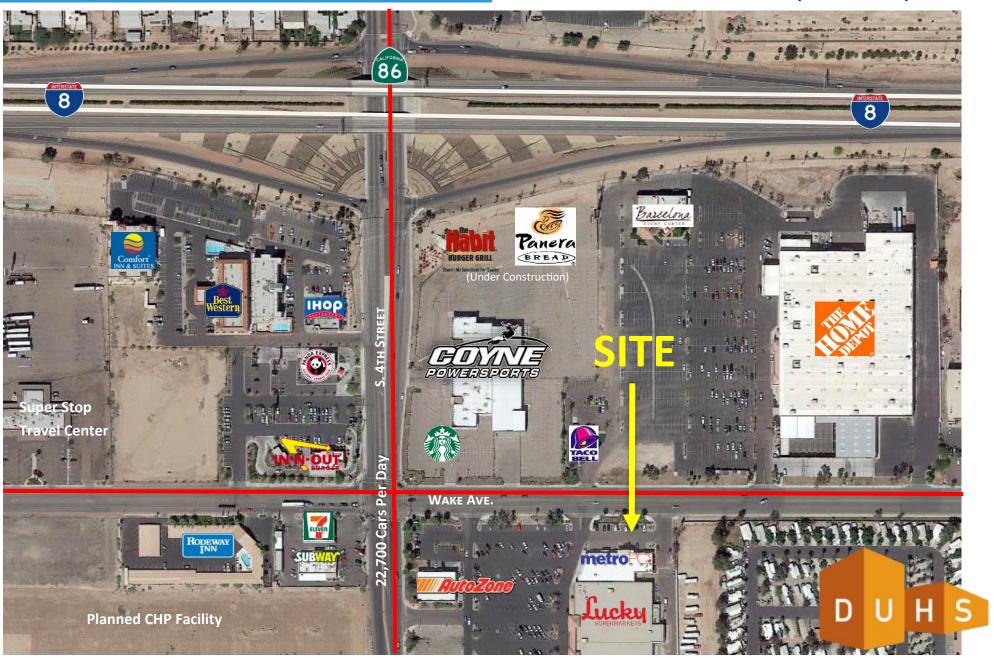

# SITE PLAN

### **LUCKY PLAZA**

321 WAKE AVENUE, EL CENTRO, CA 92243

## **AERIAL**

### **LUCKY PLAZA**

**321 WAKE AVENUE, EL CENTRO, CA 92243** 