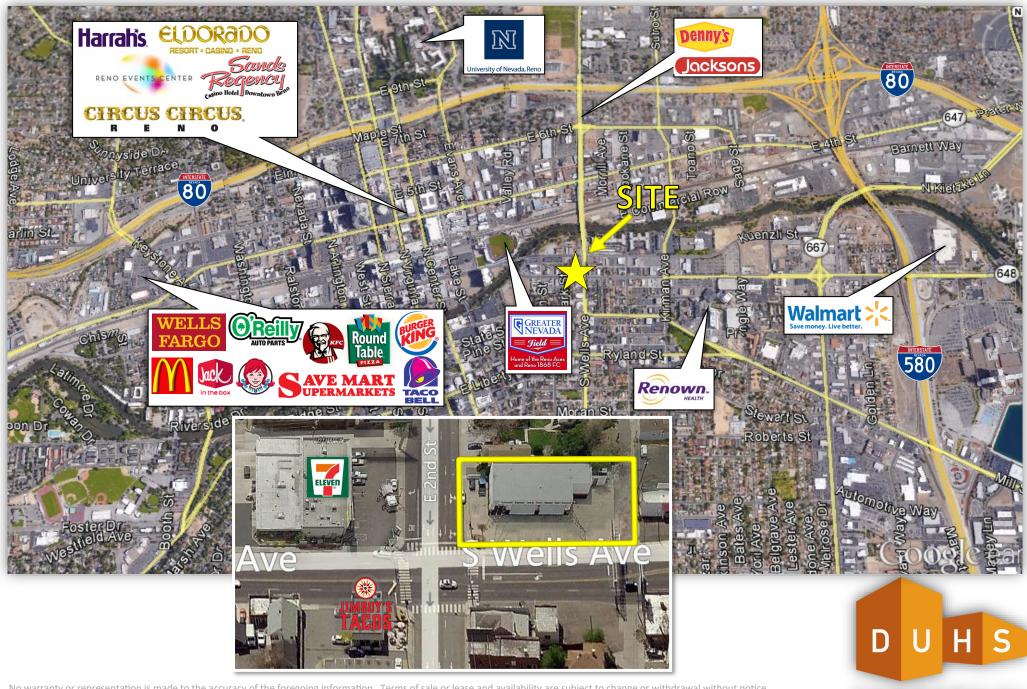

#### **TOTAL POPULATION**

1 MILE: 19,677 3 MILES: 125,742 5 MILES: 231,172

#### **AVG. HH INCOME**

1 MILE: \$25,931 3 MILES: \$32,715 5 MILES: \$39,331

#### **TRAFFIC COUNT**

WELLS AVE = 29,500 ADT

No warranty or representation is made to the accuracy of the foregoing information. Terms of sale or lease and availability are subject to change or withdrawal without notice. 3830 Ray Street, San Diego, CA 92104 | Phone (619) 491-0335 | Fax (619) 491-0696 | www.DuhsCommercial.com