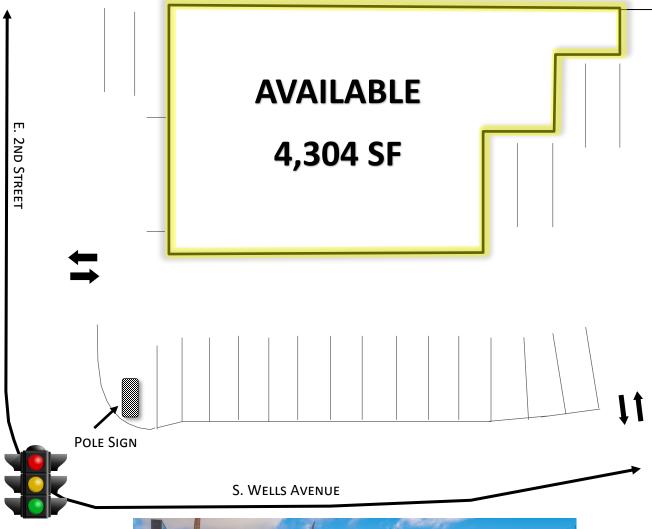

# **SITE PLAN**



#### **DEMOGRAPHICS**

#### **TOTAL POPULATION**

1 MILE: 19,677 3 MILES: 125,742 5 MILES: 231,172

#### **AVG. HH INCOME**

1 MILE: \$25,931 3 MILES: \$32,715 5 MILES: \$39,331

#### **TRAFFIC COUNT**

WELLS AVE = 29,500 ADT









No warranty or representation is made to the accuracy of the foregoing information. Terms of sale or lease and availability are subject to change or withdrawal without notice. 3830 Ray Street, San Diego, CA 92104 | Phone (619) 491-0335 | Fax (619) 491-0696 | www.DuhsCommercial.com

## **LEASING** BY OWNER



#### **CRAIG DUHS**

OWNER
CA LICENSE # 01086079
619-540-1001
CRAIG@DUHSCOMMERCIAL.COM

### **DUHS COMMERCIAL, INC.**

3830 RAY STREET
SAN DIEGO, CA 92104
619-491-0335 (OFFICE)
619-491-0696 (FAX)
DUHSCOMMERCIAL.COM