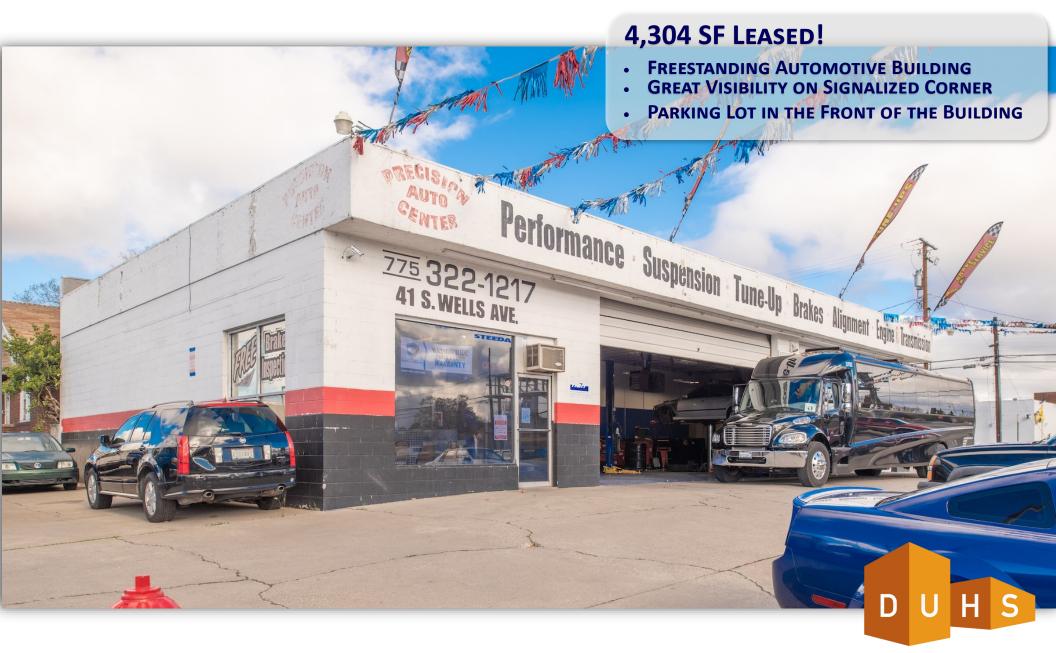

# **SITE PLAN**



#### **DEMOGRAPHICS**

#### **TOTAL POPULATION**

1 MILE: 19,677 3 MILES: 125,742 5 MILES: 231,172

#### **AVG. HH INCOME**

1 MILE: \$25,931 3 MILES: \$32,715 5 MILES: \$39,331

#### **TRAFFIC COUNT**

WELLS AVE = 29,500 ADT









No warranty or representation is made to the accuracy of the foregoing information. Terms of sale or lease and availability are subject to change or withdrawal without notice. 3830 Ray Street, San Diego, CA 92104 | Phone (619) 491-0335 | Fax (619) 491-0696 | www.DuhsCommercial.com

## **LEASING** BY OWNER



#### **CRAIG DUHS**

OWNER
CA LICENSE # 01086079
619-540-1001
CRAIG@DUHSCOMMERCIAL.COM

### **DUHS COMMERCIAL, INC.**

3830 RAY STREET
SAN DIEGO, CA 92104
619-491-0335 (OFFICE)
619-491-0696 (FAX)
DUHSCOMMERCIAL.COM