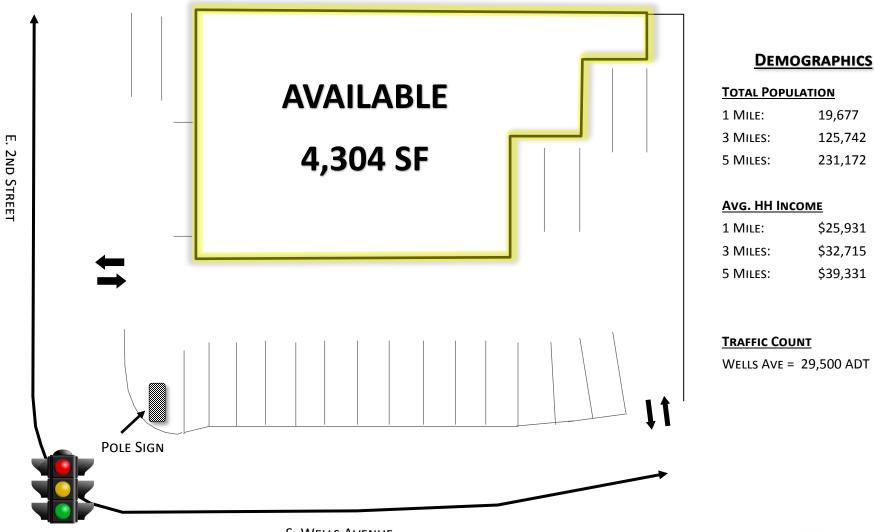

### AVAILABLE: 4,304 SF

- FREESTANDING AUTOMOTIVE BUILDING
- GREAT VISIBILITY ON SIGNALIZED CORNER
- PARKING LOT IN THE FRONT OF THE BUILDING

· Brakes · Alignment · Engine & Tracs

H S

D

**BROKERAGE • INVESTMENT • DEVELOPMENT** 

S. Wells Avenue

No warranty or representation is made to the accuracy of the foregoing information. Terms of sale or lease and availability are subject to change or withdrawal without notice. 3830 Ray Street, San Diego, CA 92104 | Phone (619) 491-0335 | Fax (619) 491-0696 | www.DuhsCommercial.com