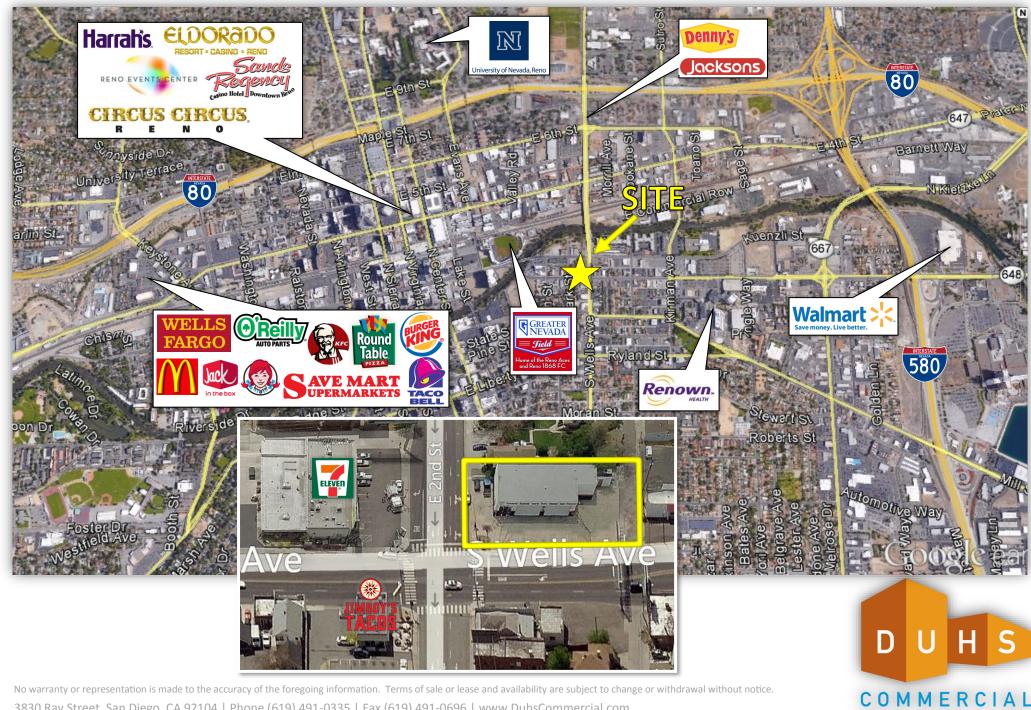

# **AERIAL**

### 41 S WELLS AVENUE RENO, NV

**BROKERAGE • INVESTMENT • DEVELOPMENT** 

3830 Ray Street, San Diego, CA 92104 | Phone (619) 491-0335 | Fax (619) 491-0696 | www.DuhsCommercial.com