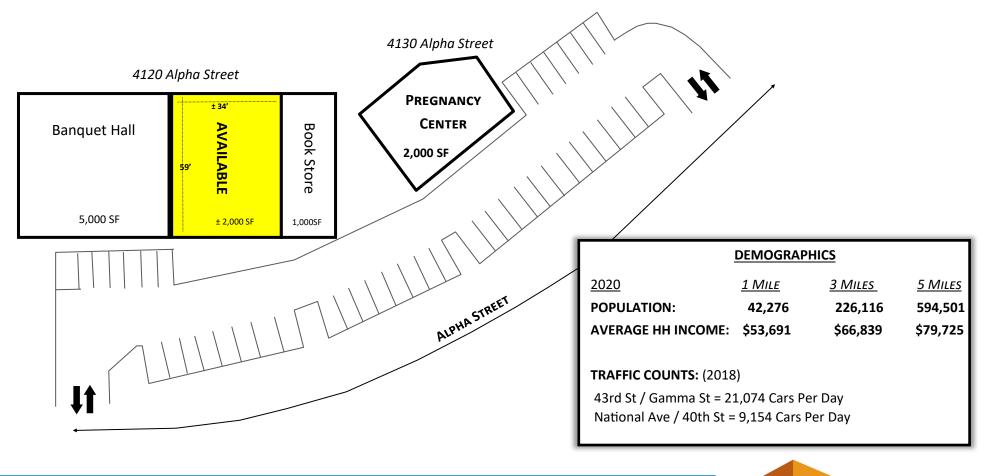

### SITE PLAN

#### 4120 - 4130 ALPHA STREET, SAN DIEGO, CA 92113

For more information about this property, please contact:

Craig Duhs (619) 491-0612 Craig@DuhsCommercial.com CA License: 01086079

**Tom Morgan** (619) 944-3057 Tom@DuhsCommercial.com CA License: 00456112