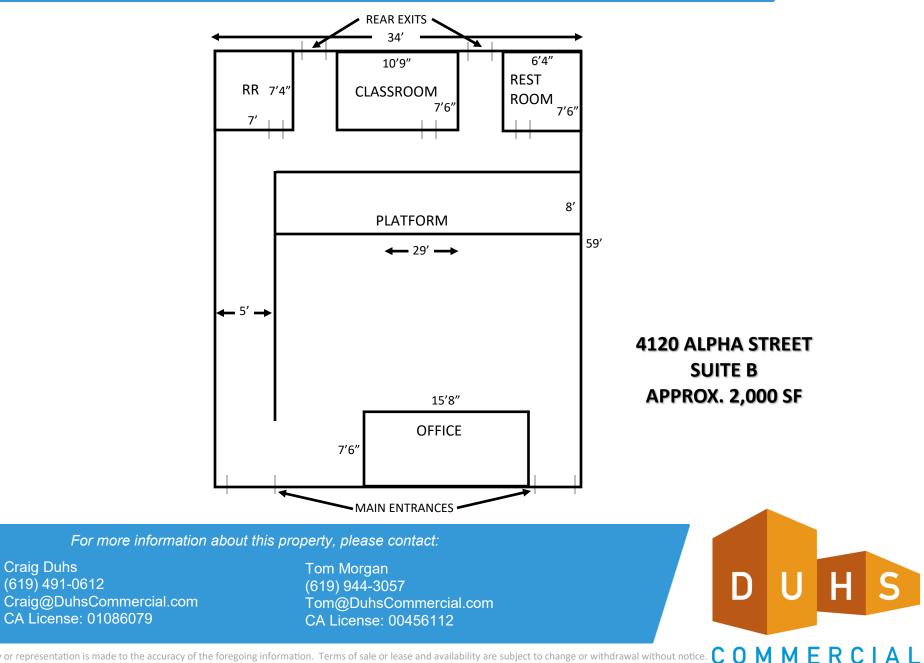

## **FLOOR PLAN**

Craig Duhs

(619) 491-0612

#### 4120 - 4130 ALPHA STREET, SAN DIEGO, CA 92113

No warranty or representation is made to the accuracy of the foregoing information. Terms of sale or lease and availability are subject to change or withdrawal without notice. 3830 Ray Street, San Diego, CA 92104 | Phone (619) 491-0335 | Fax (619) 491-0696 | www.DuhsCommercial.com