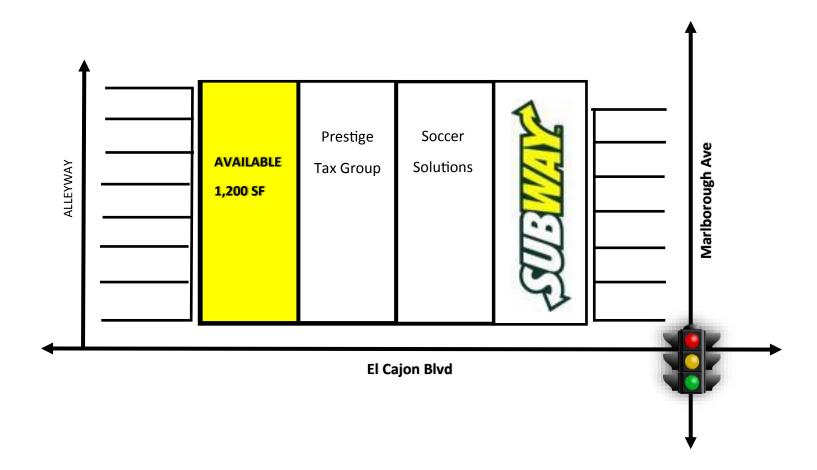

### **AVAILABLE:**

• END CAP 1,200 SF

### **HIGHLIGHTS:**

- SIGNALIZED INTERSECTION
- CO-TENANT WITH SUBWAY
- RARE ON-SITE PARKING
- ONE OF THE MOST DENSE ARE-AS IN SAN DIEGO
- 59,542 TOTAL POPULATION IN A 1-MILE RADIUS
- OVER 40,000 CARS PER DAY ON EL CAJON BLVD!
- TENANTS NEARBY:

# SITE PLAN

For more information about this property, please contact:

Austin Dias, MSRE (619) 269-6077 Austin@DuhsCommercial.com CA License: 01888482

L. Thomas Morgan, CCIM (619) 944-3051 Tom@DuhsCommercial.com CA License: 00456112