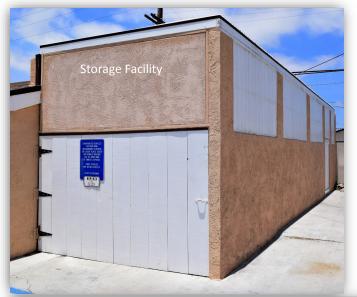

#### **Revenue note:**

- Preschool generates \$10,000 per month in net cash flow payments.

- Shared Church leases generate \$3,900 per month in rental income.

LITTLE LAMB LAST

**4196 Market Street Facility** 720 SF of building area and 8,771 SF of land area. Primarily used as an Office Annex for Church and School. Buyers to verify all measurements and square footage to their satisfaction. Lee & Associates nor its agents guarantee