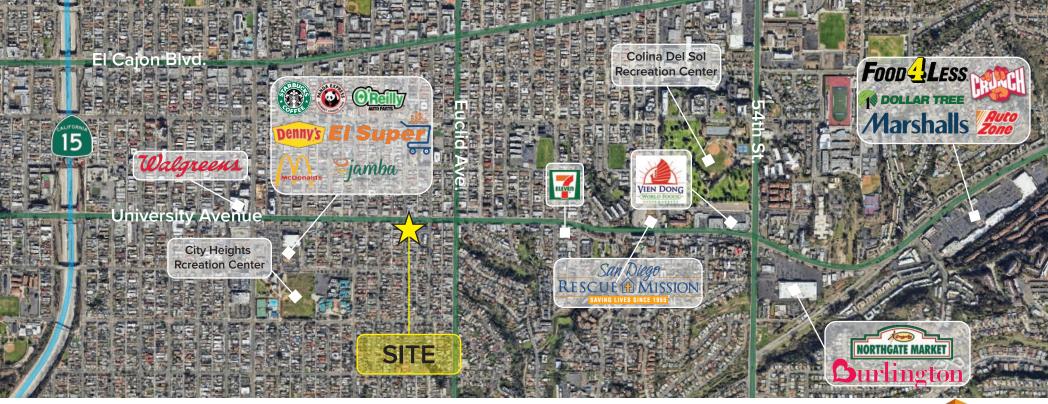

Rick@DuhsCommercial.com

CA Lic: 01495421

Available: 1,640 SF - 1,916 SF



| <u>Demographics</u>           |          |
|-------------------------------|----------|
| 2022 Population               |          |
| 1 Mile                        | 62,597   |
| 3 Miles                       | 265,756  |
| 5 Miles                       | 647,560  |
| 2022 Average Household Income |          |
| 1 Mile                        | \$59,772 |
| 3 Miles                       | \$82,447 |
| 5 Miles                       | \$90,915 |
| 2022 Traffic Count            |          |

University Ave.

#### Rick Wu

(913) 735-7211 | Rick@DuhsCommercial.com

CA Lic: 01495421



21,377

# **AERIAL**

Available: 1,640 SF - 1,916 SF

## PRONTO UNIVERSITY CENTER

4679 University Avenue, San Diego, CA 92105









### Rick Wu

(913) 735-7211 | Rick@DuhsCommercial.com

CA Lic: 01495421