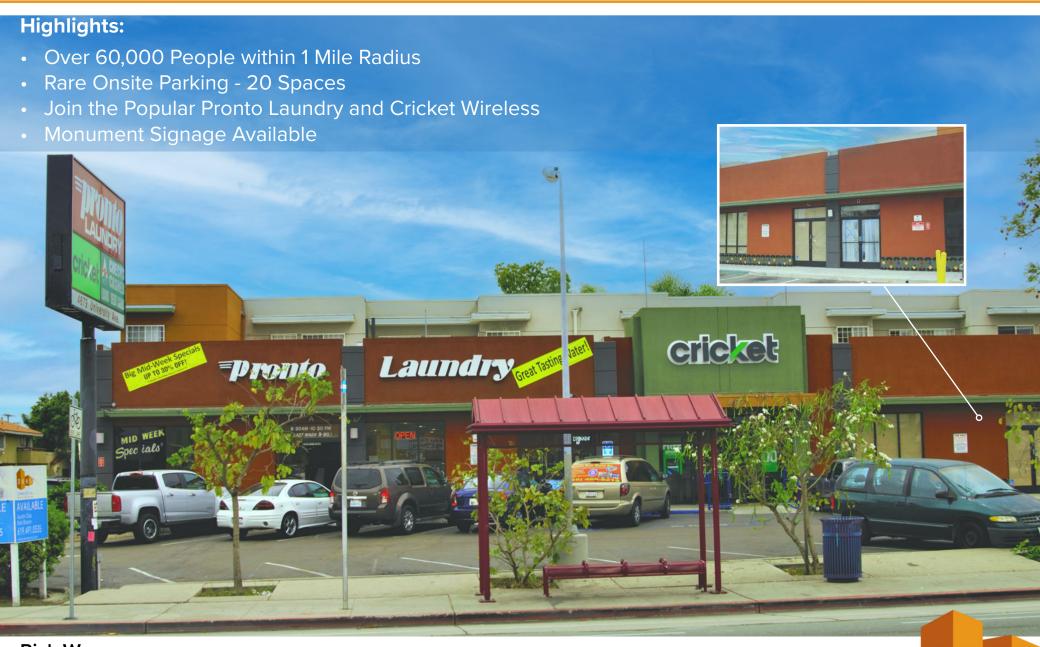

## FOR LEASE

Available: 1,640 SF - 1,916 SF

## PRONTO UNIVERSITY CENTER

4679 University Avenue, San Diego, CA 92105

Rick Wu

(913) 735-7211 | Rick@DuhsCommercial.com

CA Lic: 01495421

Available: 1,640 SF - 1,916 SF

| <u>Demographics</u>           |          |
|-------------------------------|----------|
| 2022 Population               |          |
| 1 Mile                        | 62,597   |
| 3 Miles                       | 265,756  |
| 5 Miles                       | 647,560  |
| 2022 Average Household Income |          |
| 1 Mile                        | \$59,772 |
| 3 Miles                       | \$82,447 |
| 5 Miles                       | \$90,915 |
| 2022 Traffic Count            |          |