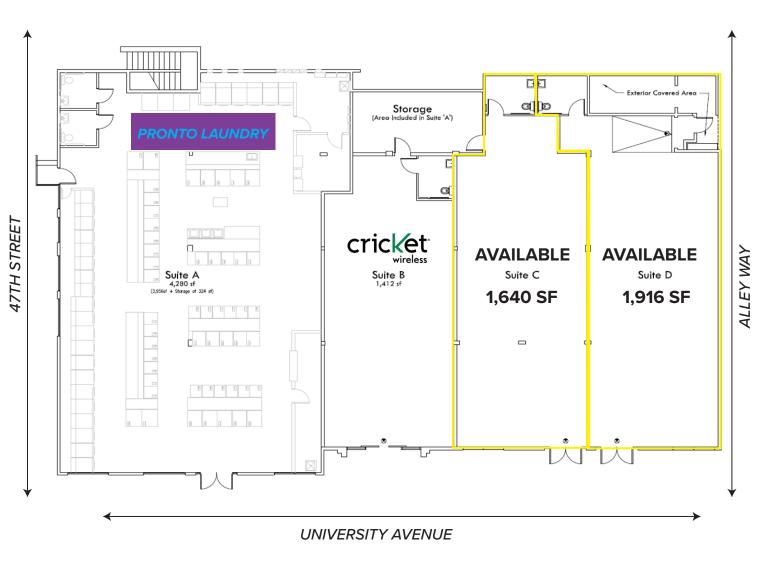

## FOR LEASE

Available: 1,640 SF - 1,916 SF

## PRONTO UNIVERSITY CENTER

4679 University Avenue, San Diego, CA 92105



Rick Wu

(913) 735-7211 | Rick@DuhsCommercial.com

CA Lic: 01495421

Available: 1,640 SF - 1,916 SF



| <u>Demographics</u>           |          |
|-------------------------------|----------|
| 2022 Population               |          |
| 1 Mile                        | 62,597   |
| 3 Miles                       | 265,756  |
| 5 Miles                       | 647,560  |
| 2022 Average Household Income |          |
| 1 Mile                        | \$59,772 |
| 3 Miles                       | \$82,447 |
| 5 Miles                       | \$90,915 |
| 2022 Traffic Count            |          |

University Ave.

#### Rick Wu

(913) 735-7211 | Rick@DuhsCommercial.com

CA Lic: 01495421



21,377

# **AERIAL**

Available: 1,640 SF - 1,916 SF

## PRONTO UNIVERSITY CENTER

4679 University Avenue, San Diego, CA 92105









### Rick Wu

(913) 735-7211 | Rick@DuhsCommercial.com

CA Lic: 01495421