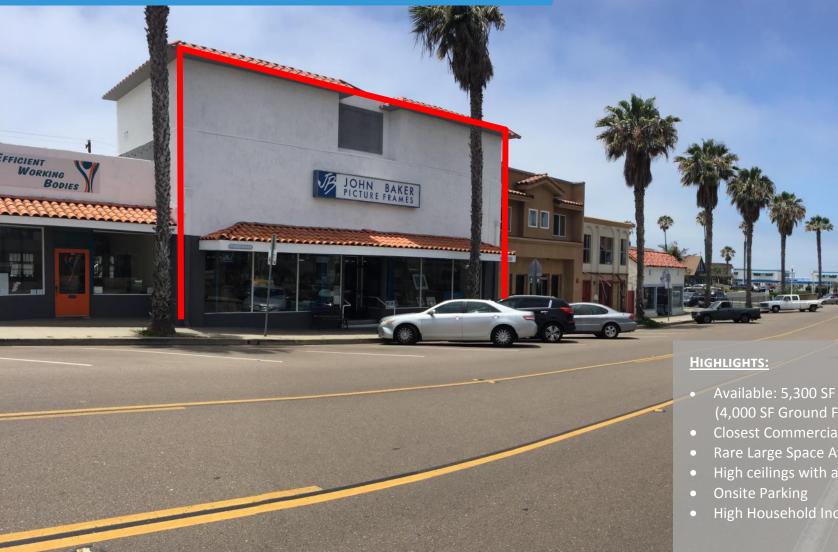

### FOR LEASE

- (4,000 SF Ground Floor & 1,300 SF Mezzanine)
- Closest Commercial Street to Sunset Cliffs
- Rare Large Space Availability
- High ceilings with attractive truss supports
- High Household Incomes: \$97,519