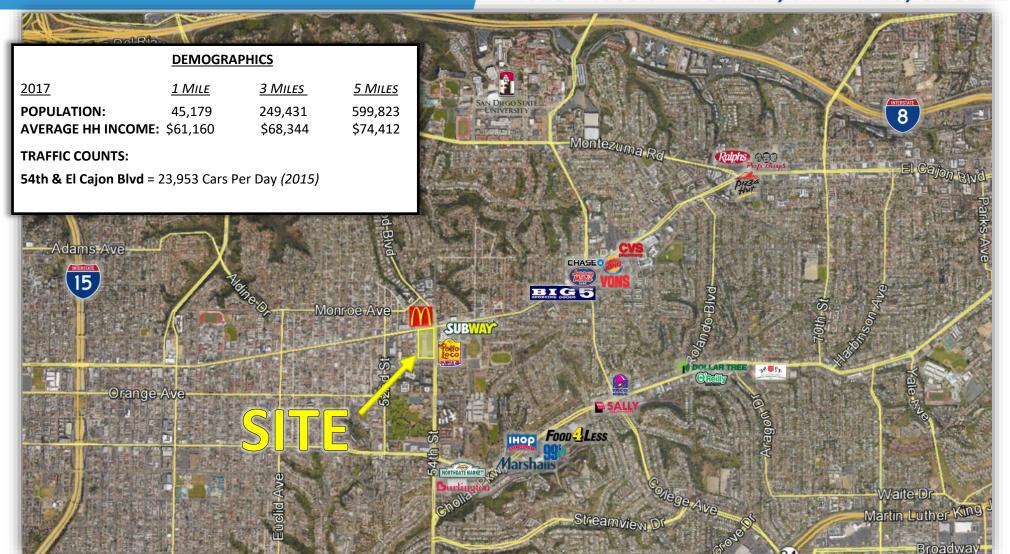

| 1,552  |
| 4344-4346  | Available              | 3,682  |
| 4348A,B    | Charter School         | 25,591 |
| 4350A      | Available              | 8,580  |
| 4350B      | Ly's Garden            | 9,900  |
| 4360A,B    | Grocery Outlet         | 20,150 |
| 4362       | Mona Fashion           | 5,100  |
| 4364       | Sunnies's Beauty       | 2,682  |
| 4370,5385  | VACANT                 | 15,000 |
| 5379       | New Café' Bien         | 2,800  |
| 5381       | VACANT                 | 3,000  |
| 5399 ATM   | Wells Fargo            | 200    |
| 5399       | Available              | 2,600  |

**For More Information Please Contact:** 

Scott Duhs (619) 491-0614 Scott@DuhsCommercial.com CA License: 01048874



## **AERIAL**

### 4328 - 4385 54TH STREET, SAN DIEGO, CA 92115



#### **For More Information Please Contact:**

Scott Duhs (619) 491-0614 Scott@DuhsCommercial.com CA License: 01048874