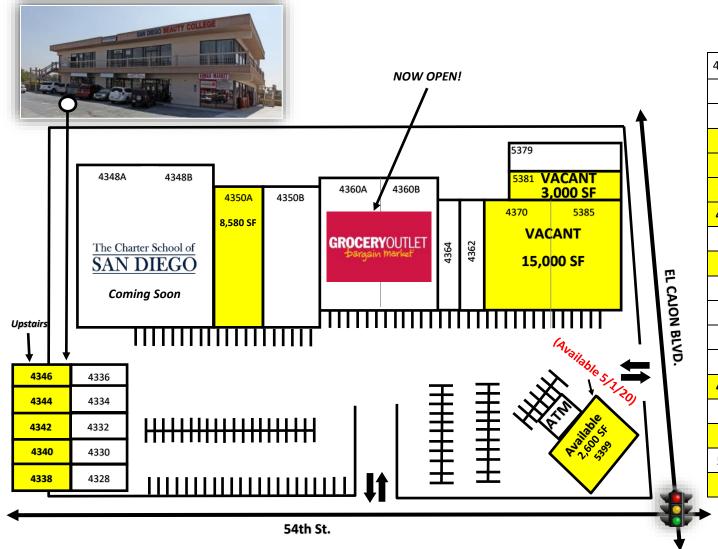

### SITE PLAN

### 4328 - 4385 54TH STREET, SAN DIEGO, CA 92115

| SUITE      | TENANT                 | SF     |
|------------|------------------------|--------|
| 4328 –4332 | CA Beauty College      | 4,576  |
| 4334       | Insurance & Accounting | 1,014  |
| 4336       | Happy Time Tea         | 1,624  |
| 4338       | VACANT                 | 1,624  |
| 4340       | VACANT                 | 1,552  |
| 4342       | VACANT                 | 1,552  |
| 4344-4346  | Available              | 3,682  |
| 4348A,B    | Charter School         | 25,591 |
| 4350A      | Available              | 8,580  |
| 4350B      | Ly's Garden            | 9,900  |
| 4360A,B    | Grocery Outlet         | 20,150 |
| 4362       | Mona Fashion           | 5,100  |
| 4364       | Sunnies's Beauty       | 2,682  |
| 4370,5385  | VACANT                 | 15,000 |
| 5379       | New Café' Bien         | 2,800  |
| 5381       | VACANT                 | 3,000  |
| 5399 ATM   | Wells Fargo            | 200    |
| 5399       | Available              | 2,600  |