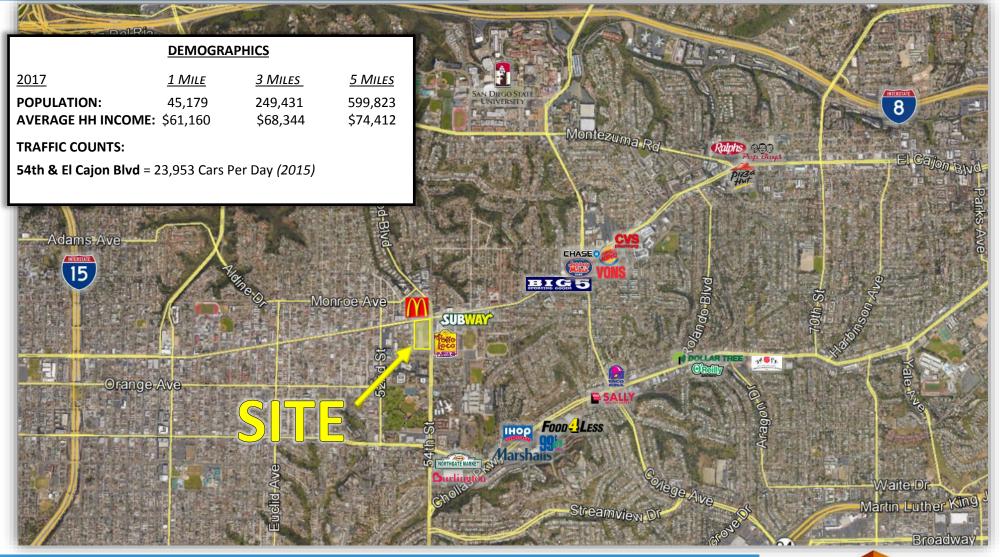

## AERIAL

#### 4328 - 4385 54TH STREET, SAN DIEGO, CA 92115

For More Information Please Contact:

Scott Duhs (619) 491-0614 Scott@DuhsCommercial.com CA License: 01048874

No warranty or representation is made to the accuracy of the foregoing information. Terms of sale or lease and availability are subject to change or withdrawal without notice. 3830 Ray Street, San Diego, CA 92104 | Phone (619) 491-0335 | Fax (619) 491-0696 | www.DuhsCommercial.com