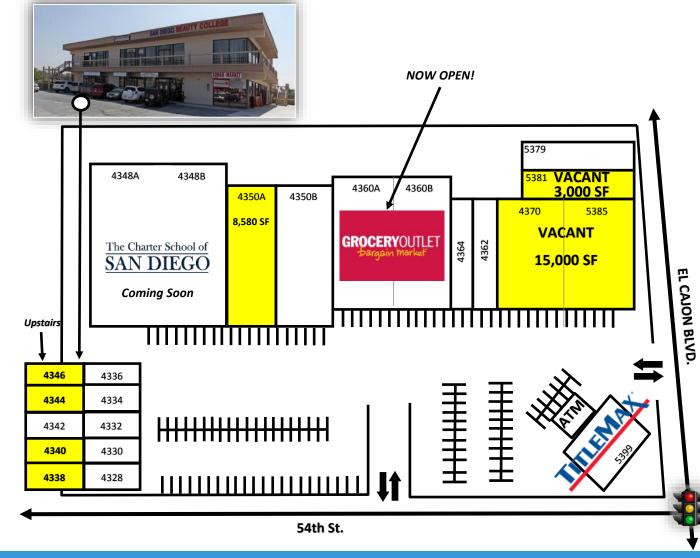

### SITE PLAN

### 4328 - 4385 54TH STREET, SAN DIEGO, CA 92115

| SUITE      | TENANT                 | SF     |
|------------|------------------------|--------|
| 4328 –4332 | CA Beauty College      | 4,576  |
| 4334       | Insurance & Accounting | 1,014  |
| 4336       | Happy Time Tea         | 1,624  |
| 4338       | VACANT                 | 1,624  |
| 4340       | VACANT                 | 1,552  |
| 4342       | Jui Jitzu (SP)         | 1,552  |
| 4344-4346  | Available              | 3,682  |
| 4348A,B    | Charter School         | 25,591 |
| 4350A      | Available              | 8,580  |
| 4350B      | Ly's Garden            | 9,900  |
| 4360A,B    | Grocery Outlet         | 20,150 |
| 4362       | Mona Fashion           | 5,100  |
| 4364       | Sunnies's Beauty       | 2,682  |
| 4370,5385  | VACANT                 | 15,000 |
| 5379       | New Café' Bien         | 2,800  |
| 5381       | VACANT                 | 3,000  |
| 5399 ATM   | Wells Fargo            | 200    |
| 5399       | Title Max              | 2,600  |