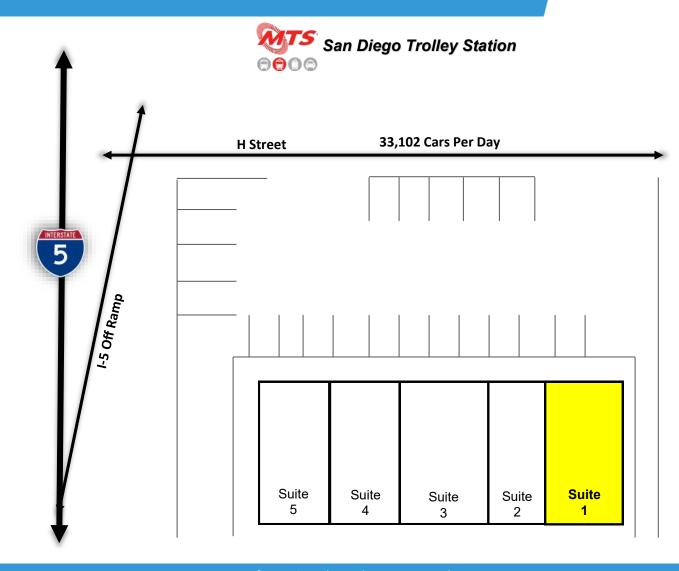

## **GATEWAY PLAZA**

730 H STREET, CHULA VISTA ,CA 91910

920 SF Available

- Excellent Traffic Counts: 33,102 Cars Per Day
- Located just East of I-5
- San Diego Trolley Station is Directly Across the Street

## **FLOOR PLAN**

| SUITE | TENANT               | SF    |
|-------|----------------------|-------|
| 1     | Minuteman Press      | 920   |
| 2     | Check Cashing        | 840   |
| 3     | Express Employment   | 1,320 |
| 4     | LM Insurance         | 800   |
| 5     | Pacific Manufactured | 920   |