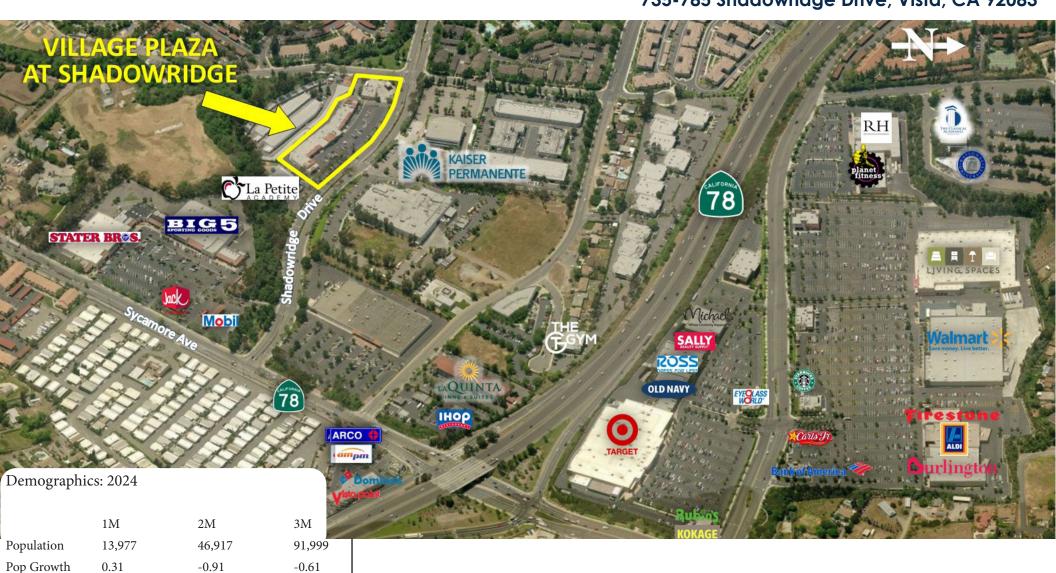

#### Village Plaza at Shadowridge 735-785 Shadowridge Drive, Vista, CA 92083

- Commercial Kitchen Space Potentially Available
- Well Maintained 26,000 SF Retail/Professional Center
- Convenient Access to 78 Freeway
- Strong Demographics- \$116,647 Avg Household Income

# - FOR LEASE

Avg Age:

Avg HH Size:

39.9

Avg HH Income \$101,053

39.5

2.8

\$112,618

41.0

2.7

\$116,647