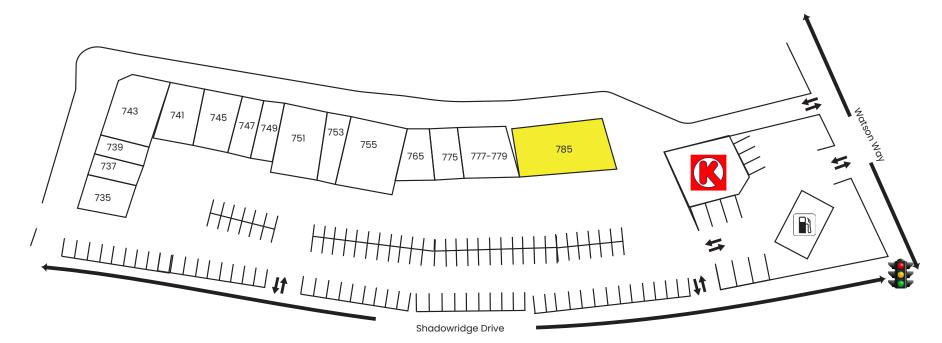

# Village Plaza at Shadowridge 735-785 Shadowridge Drive, Vista, CA 92083

| Suite   | Tenant                                                                 | SF    |
|---------|------------------------------------------------------------------------|-------|
| 735     | Coffee/Deli                                                            | 870   |
| 737     | Nail Salon                                                             | 734   |
| 739     | Computer Repair                                                        | 734   |
| 741     | Shadowridge Vision Center                                              | 1,711 |
| 743     | Laundromat                                                             | 2,760 |
| 745     | Vista Music                                                            | 1,321 |
| 747     | SoCal Brewing Supply                                                   | 1,458 |
| 749     | Rocco's Pizza                                                          | 1,298 |
| 751     | Amity                                                                  | 2,015 |
| 753     | Barber Shop                                                            | 1,407 |
| 755     | Vista Wine & Spirit                                                    | 3,500 |
| 765     | Ridge Hair Design                                                      | 1,360 |
| 775     | Dentist Office                                                         | 1,325 |
| 777-779 | Tony's Mexican Food                                                    | 2,371 |
| 785     | Fresh Farm Meals (Potentially Available /Please do not disturb Tenant) | 3,950 |