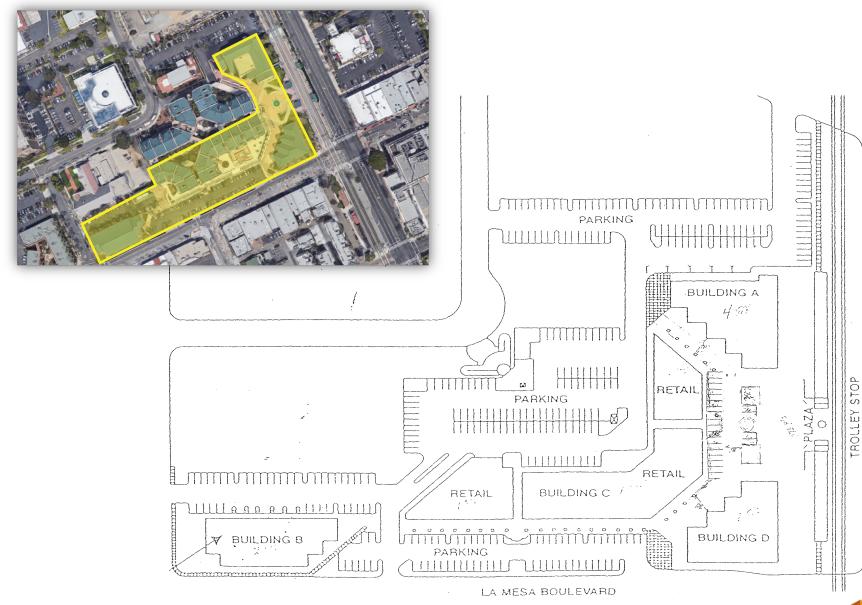

#### **Scott Duhs**

Partner | CA License: 01048874

(858) 245-7217 | Scott@DuhsCommercial.com



# La Mesa Village Plaza 8130-8199 La Mesa Blvd, La Mesa, CA 91942



Spring Street

La Mesa Blvd



## La Mesa Village Plaza 8130-8199 La Mesa Blvd, La Mesa, CA 91942



### **Scott Duhs**

Partner | CA License: 01048874

(858) 245-7217 | Scott@DuhsCommercial.com



## La Mesa Village Plaza 8130-8199 La Mesa Blvd, La Mesa, CA 91942

## **Demographics:**

| 1Mile | 3Miles | 5Miles |
|-------|--------|--------|
|       |        |        |

**Population:** 23,212 173,880 465,345

**Avg. HH Income:** \$95,805 \$103,403 \$99,982

#### **Traffic Counts:**

Spring Street: 17,090

La Mesa Blvd: 9,146

**Total:** 26,236



#### **Scott Duhs**

Partner | CA License: 01048874

(858) 245-7217 | Scott@DuhsCommercial.com