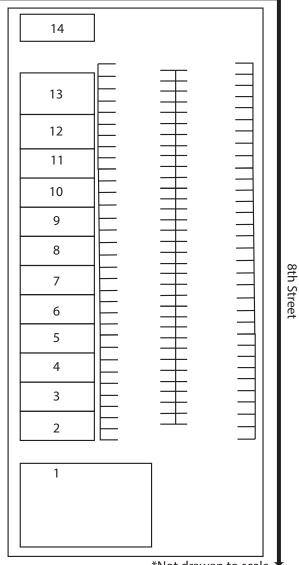

# **SITE PLAN**

#### Palm Avenue

\*Not drawen to scale

#### 8TH STREET & PALM AVENUE

1626-1722 E 8th Street, National City, CA 91950

|    | TENANT               | SUITE     | SQ. FT. |
|----|----------------------|-----------|---------|
| 1  | Carnival Supermarket | 1750      | 16,200  |
| 2  | Bakery               | 1722      | 1,155   |
| 3  | Alpha Cargo          | 1720      | 825     |
| 4  | Alterations          | 1718      | 750     |
| 5  | Clothing Store       | 1716      | 750     |
| 6  | Nail Salon           | 1714      | 825     |
| 7  | Chicken Restaurant   | 1712      | -       |
| 8  | Barber               | 1640      | 750     |
| 9  | Pizza                | 1638      | 825     |
| 10 | Metro PCS            | 1636      | 825     |
| 11 | Metro PCS            | 1630/1632 | 825     |
| 12 | Chinese              | 1626      | 1,500   |
| 13 | King Liquor & Deli   | 1626      | 1,980   |
| 14 | Los Nico's           | 1620      | 755     |