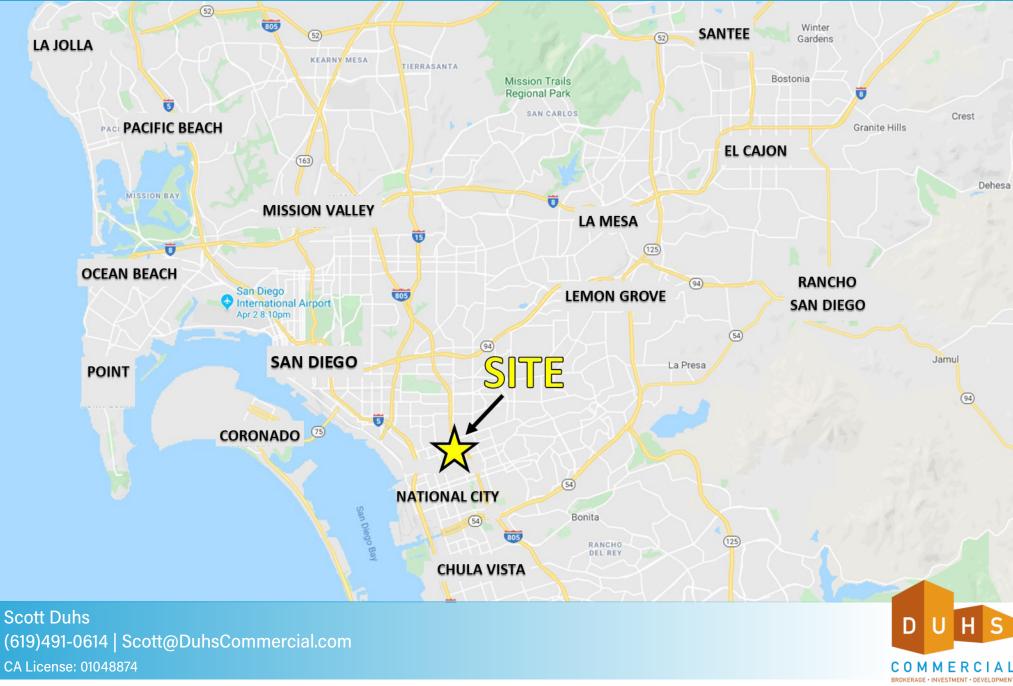

# **REGIONAL MAP**

### 8TH STREET & PALM AVENUE

SITE

1626-1722 E 8<sup>th</sup> Street, National City, CA 91950

No warranty or representation is made to the accuracy of the foregoing information. Terms of sale or lease and availability are subject to change or withdrawal without notice.