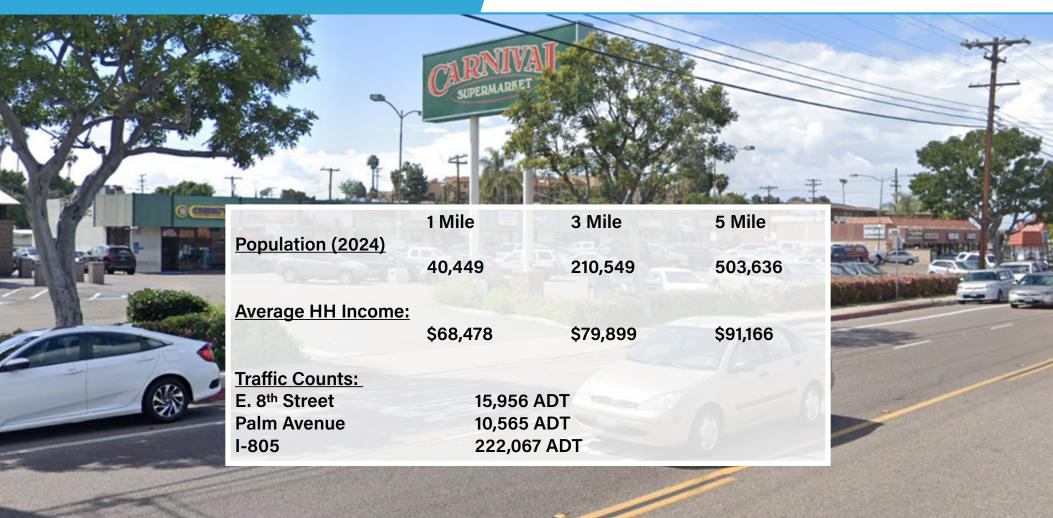

# **DEMOGRAPHICS**

### 8TH STREET & PALM AVENUE

1626-1722 E 8th Street, National City, CA 91950

Scott Duhs (619)491-0614 | Scott@DuhsCommercial.com

CA License: 01048874