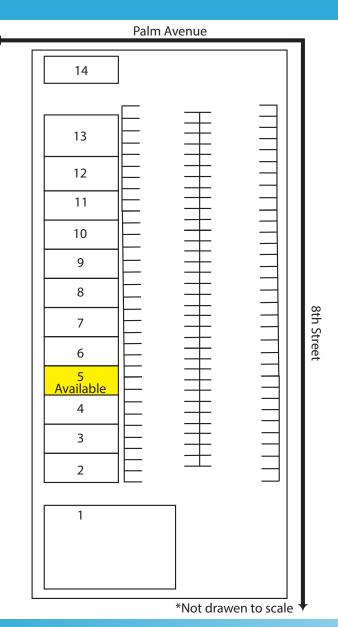

## SITE PLAN

### 8TH STREET & PALM AVENUE

1626-1722 E 8th Street, National City, CA 91950

|    | TENANT                               | SUITE     | SQ. FT. |
|----|--------------------------------------|-----------|---------|
| 1  | Carnival Supermarket                 | 1750      | 16,200  |
| 2  | Bakery                               | 1722      | 1,155   |
| 3  | Alpha Cargo                          | 1720      | 825     |
| 4  | Alterations                          | 1718      | 750     |
| 5  | Available -<br>Former Ice Cream Shop | 1716      | 750     |
| 6  | Nail Salon                           | 1714      | 825     |
| 7  | Chicken Restaurant                   | 1712      | -       |
| 8  | Barber                               | 1640      | 750     |
| 9  | Pizza                                | 1638      | 825     |
| 10 | Metro PCS                            | 1636      | 825     |
| 11 | Metro PCS                            | 1630/1632 | 825     |
| 12 | Chinese                              | 1626      | 1,500   |
| 13 | King Liquor & Deli                   | 1626      | 1,980   |
| 14 | Los Nico's                           | 1620      | 755     |