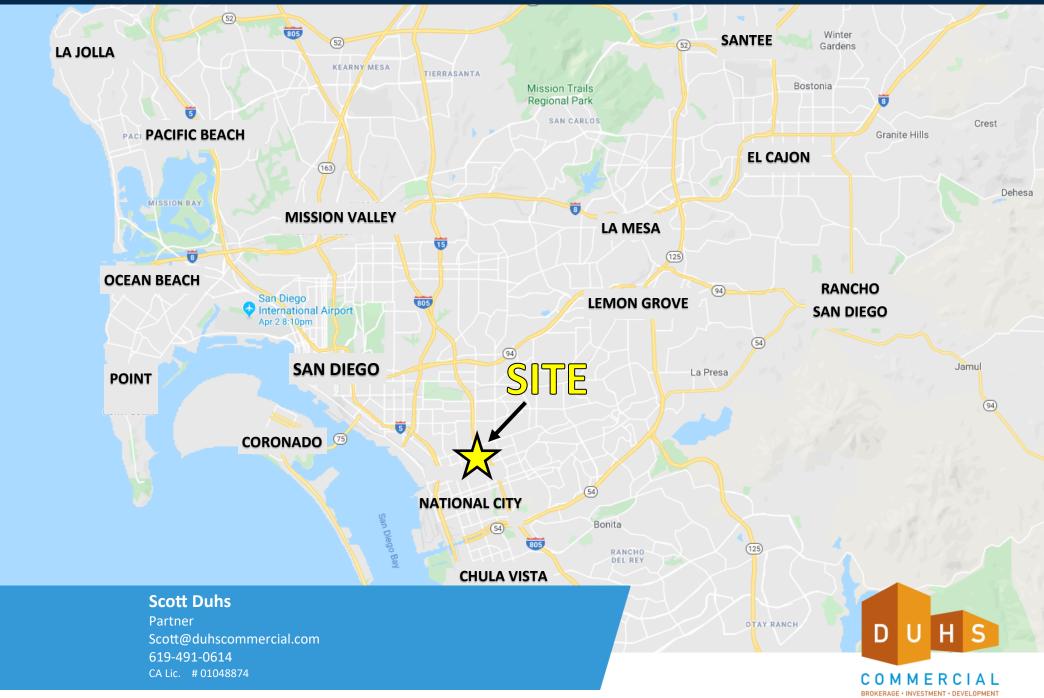

# **REGIONAL MAP**

### **8TH STREET AND PALM AVENUE**

1626-1722 E 8TH STREET, NATIONAL CITY, CA 91950