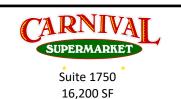

#### **Palm Avenue**

Los Nico's 755 SF

**Suite 1620** 

King's Liquor & Deli 1,980 SF

**Suite 1626** 

Chinese 1,500 SF

**Suite 1626** 

Metro PCS 825 SF Metro PCS

Suite 1630/32

825 SF Pizza **Suite 1636** 

825 SF Barber **Suite 1638** 

750 SF

**Suite 1640** 

Chicken Restaurant

**Suite 1712** 

Nail Salon 825 SF Ice Cream Shop

**Suite 1714** 

750 SF Cleaners **Suite 1716** 

750 SF (MTM)

**Suite 1718** 

Alpha Cargo 825 SF

**Suite 1720** 

Bakery 1.155 SF

**Suite 1722** 