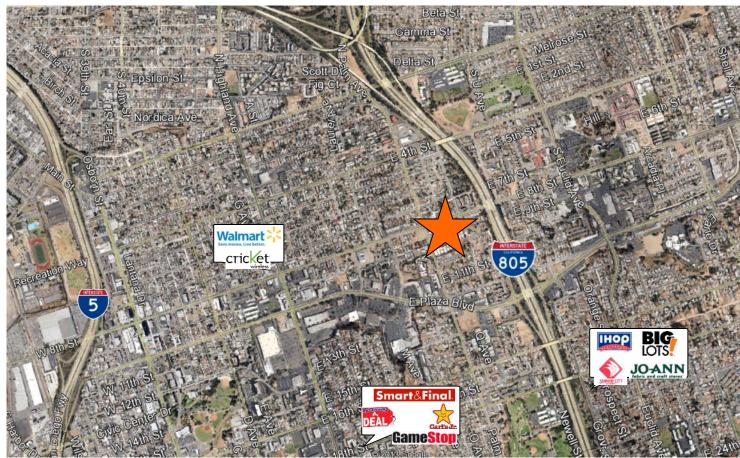

## FOR LEASE 8TH STREET & PALM AVENUE

**1620-1750 E 8th Street National City, CA 91950** 

Available: See Site Plan

Traffic Count: 8th: 21,016

Palm Ave: <u>10,365</u>

Total: 31,381 (2014)

 Demographics: 2015
 1 Mile
 3 Miles
 5 Miles

#### **COMMENTS:**

- Carnival Grocery Store Anchored Center
- Excellent Traffic Counts
- Excellent Visibility