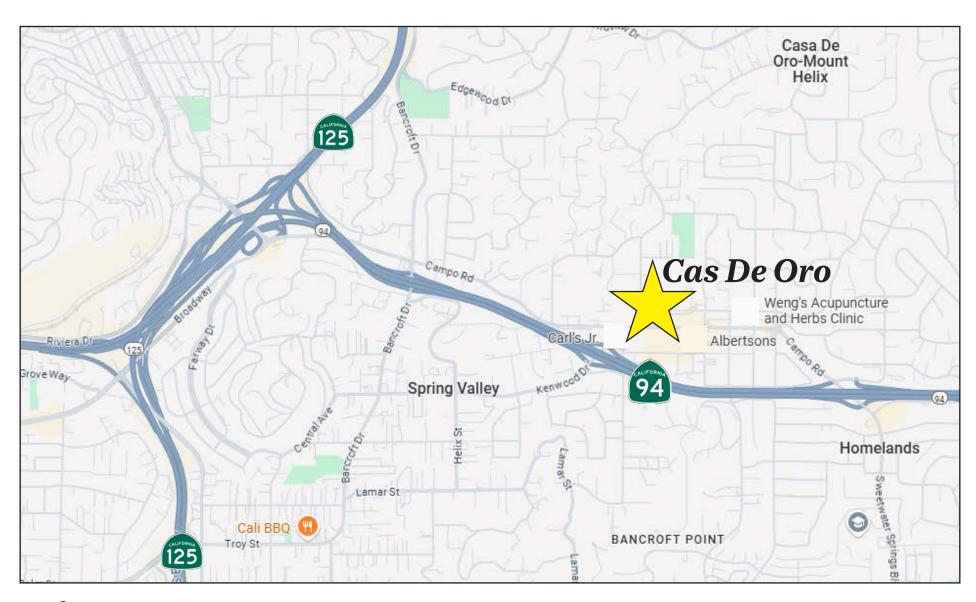

ir       | 867         |
| 9760           | Massage                 | 867         |
| 9762-9764      | Available<br>05-01-2025 | 1,739       |
| 9766           | Mexican Fruteria        | 1,400       |
| 9768-9770      | Little Ceasar's         | 1,966       |
| 9772-9774      | Martial Arts            | 1,966       |
| 9776           | Martial Arts            | 1,625       |
| Drive-Thru Pad | Available               |             |

### **Scott Duhs**

(619) 491-0614 | Scott@DuhsCommercial.com





## **Scott Duhs**

(619) 491-0614 | Scott@DuhsCommercial.com



# SITE PLAN

## **CASA DE ORO**

9716-9776 CAMPO ROAD, SPRING VALLEY, CA 91977

## POTENTIAL UPGRADE





## SOUTH ELEVATIONS (LOT 2-4)



SOUTH ELEVATIONS (LOT 4-5)

SCALE: 1/8" = 1'-0"



**CASA DE ORO** 



# **REGIONAL MAP**



## **Scott Duhs**

(619) 491-0614 | Scott@DuhsCommercial.com

## **Demographics**

<u>1 mile</u> <u>3 mile</u> <u>5 mile</u>

**2023 Population:** 15,067 134,050 379,491

*Avg HH Income*: \$106,504 \$102,514 \$96,861

2022 Traffic Counts

Campo Rd. / Bonita St.: 15,343 cars per day





#### **Scott Duhs**

(619) 491-0614 | Scott@DuhsCommercial.com