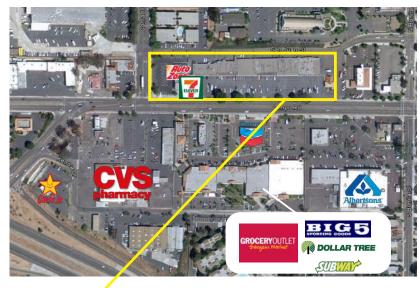

l Arts            | 1,966       |
| 9776           | Martial Arts            | 1,625       |
| Drive-Thru Pad | Available               |             |

### **Scott Duhs**

(619) 491-0614 | Scott@DuhsCommercial.com





## **Scott Duhs**

(619) 491-0614 | Scott@DuhsCommercial.com



# SITE PLAN

## **CASA DE ORO**

9716-9776 CAMPO ROAD, SPRING VALLEY, CA 91977

## POTENTIAL UPGRADE





## SOUTH ELEVATIONS (LOT 2-4)



SOUTH ELEVATIONS (LOT 4-5)

SCALE: 1/8" = 1'-0"



**CASA DE ORO** 



# **REGIONAL MAP**



## **Scott Duhs**

(619) 491-0614 | Scott@DuhsCommercial.com

## **Demographics**

<u>1 mile</u> <u>3 mile</u> <u>5 mile</u>

**2023 Population:** 15,067 134,050 379,491

*Avg HH Income*: \$106,504 \$102,514 \$96,861

2022 Traffic Counts

Campo Rd. / Bonita St.: 15,343 cars per day





#### **Scott Duhs**

(619) 491-0614 | Scott@DuhsCommercial.com