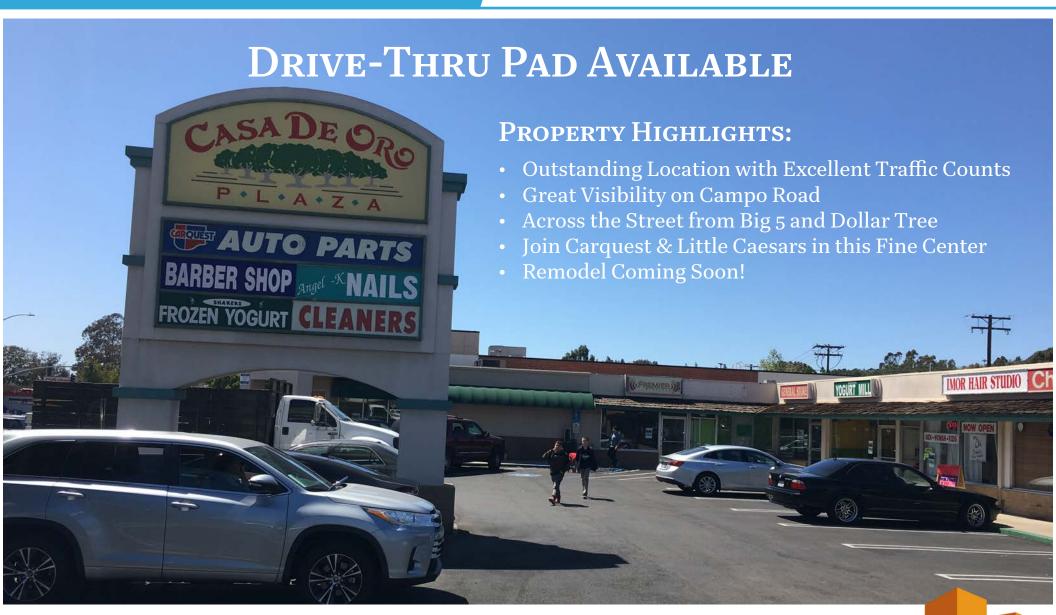

#### **Scott Duhs**

(619) 491-0614 | Scott@DuhsCommercial.com

## SITE PLAN CONRAD DRIVE

|                | _                       |             |
|----------------|-------------------------|-------------|
| Suite          | Tenant                  | Square Feet |
| 9716-9722      | 7-11                    | 3,415       |
| 9722-A         | Available               | 750         |
| 9724-A         | Cricket Wireless        | 867         |
| 9724-B         | Hair Salon              | 1,275       |
| 9726           | Chinese Food            | 1,275       |
| 9728           | Pet Shop                | 1,257       |
| 9732           | Barber                  | 840         |
| 9732.5         | Sheriff                 | 842         |
| 9734           | Herbalife               | 849         |