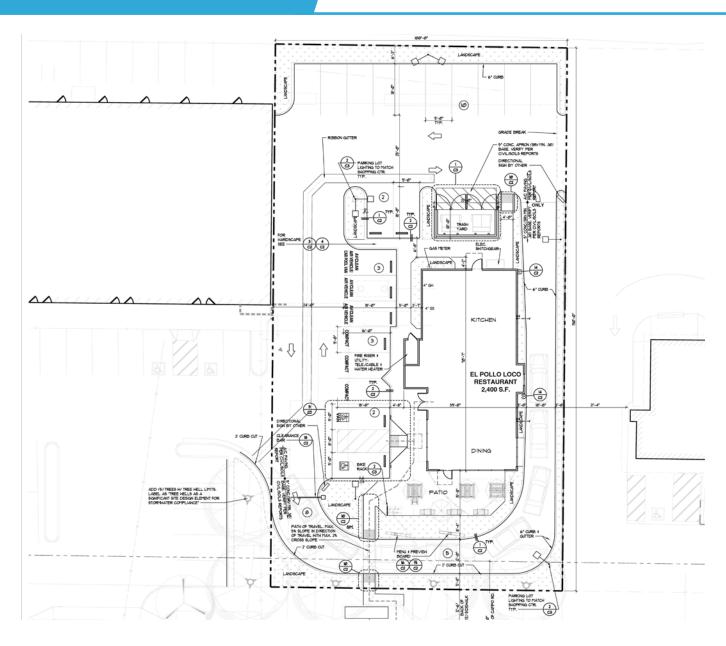

| 924         |
| 9740           | Mail Store              | 1,120       |
| 9742-9748      | Coming Available        | 4,918       |
| 9750           | Coin Laundry            | 1,758       |
| 9754-9756      | Coin Laundry            | 1,734       |
| 9758           | Cell phone Repair       | 867         |
| 9760           | Massage                 | 867         |
| 9762-9764      | Available<br>05-01-2025 | 1,739       |
| 9766           | Mexican Fruteria        | 1,400       |
| 9768-9770      | Little Ceasar's         | 1,966       |
| 9772-9774      | Martial Arts            | 1,966       |
| 9776           | Martial Arts            | 1,625       |
| Drive-Thru Pad | Available               |             |

### **Scott Duhs**

(619) 491-0614 | Scott@DuhsCommercial.com





## **Scott Duhs**

(619) 491-0614 | Scott@DuhsCommercial.com



# SITE PLAN

## **CASA DE ORO**

9716-9776 CAMPO ROAD, SPRING VALLEY, CA 91977

## POTENTIAL UPGRADE





## SOUTH ELEVATIONS (LOT 2-4)



SOUTH ELEVATIONS (LOT 4-5)

SCALE: 1/8" = 1'-0"



**CASA DE ORO** 



# **REGIONAL MAP**



## **Scott Duhs**

(619) 491-0614 | Scott@DuhsCommercial.com

## **Demographics**

<u>1 mile</u> <u>3 mile</u> <u>5 mile</u>

**2023 Population:** 15,067 134,050 379,491

*Avg HH Income*: \$106,504 \$102,514 \$96,861

2022 Traffic Counts

Campo Rd. / Bonita St.: 15,343 cars per day





#### **Scott Duhs**

(619) 491-0614 | Scott@DuhsCommercial.com