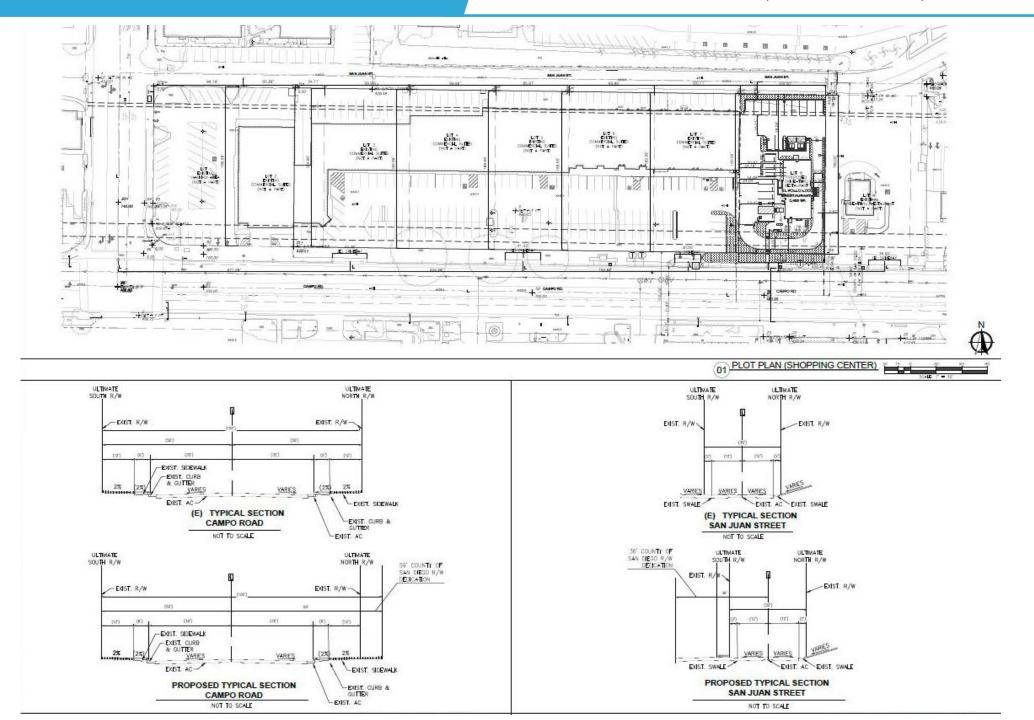

| Cell phone Repair       | 867         |
| 9760           | Massage                 | 867         |
| 9762-9764      | Available<br>05-01-2025 | 1,739       |
| 9766           | Mexican Fruteria        | 1,400       |
| 9768-9770      | Little Ceasar's         | 1,966       |
| 9772-9774      | Martial Arts            | 1,966       |
| 9776           | Martial Arts            | 1,625       |
| Drive-Thru Pad | Available               |             |

### **Scott Duhs**

(619) 491-0614 | Scott@DuhsCommercial.com





## **Scott Duhs**

(619) 491-0614 | Scott@DuhsCommercial.com



# SITE PLAN

## **CASA DE ORO**

9716-9776 CAMPO ROAD, SPRING VALLEY, CA 91977

## POTENTIAL UPGRADE





## SOUTH ELEVATIONS (LOT 2-4)



SOUTH ELEVATIONS (LOT 4-5)

SCALE: 1/8" = 1'-0"



**CASA DE ORO** 



# **REGIONAL MAP**



## **Scott Duhs**

(619) 491-0614 | Scott@DuhsCommercial.com

## **Demographics**

<u>1 mile</u> <u>3 mile</u> <u>5 mile</u>

**2023 Population:** 15,067 134,050 379,491

*Avg HH Income*: \$106,504 \$102,514 \$96,861

2022 Traffic Counts

Campo Rd. / Bonita St.: 15,343 cars per day





#### **Scott Duhs**

(619) 491-0614 | Scott@DuhsCommercial.com