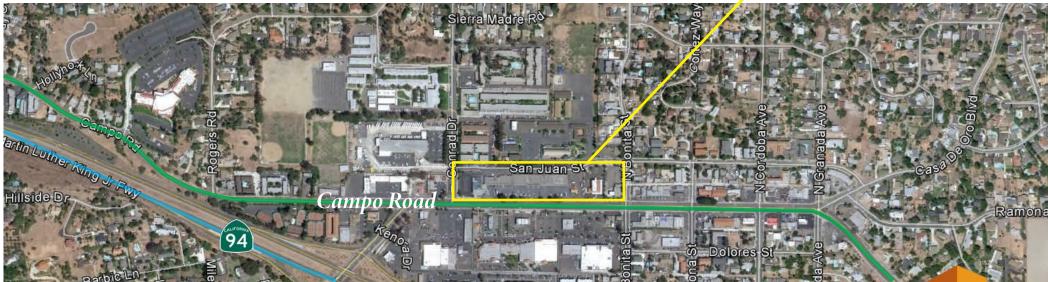

## SITE PLAN CONRAD DRIVE

|                | _                       |             |
|----------------|-------------------------|-------------|
| Suite          | Tenant                  | Square Feet |
| 9716-9722      | 7-11                    | 3,415       |
| 9722-A         | Available               | 750         |
| 9724-A         | Cricket Wireless        | 867         |
| 9724-B         | Hair Salon              | 1,275       |
| 9726           | Chinese Food            | 1,275       |
| 9728           | Pet Shop                | 1,257       |
| 9732           | Barber                  | 840         |
| 9732.5         | Sheriff                 | 842         |
| 9734           | Herbalife               | 849         |
| 9734.5-9736    | Nail Salon              | 1,683       |
| 9736.5         | Water Store             | 840         |
| 9738           | Bakery                  | 924         |
| 9740           | Mail Store              | 1,120       |
| 9742-9748      | Coming Available        | 4,918       |
| 9750           | Coin Laundry            | 1,758       |
| 9754-9756      | Coin Laundry            | 1,734       |
| 9758           | Cell phone Repair       | 867         |
| 9760           | Massage                 | 867         |
| 9762-9764      | Available<br>05-01-2025 | 1,739       |
| 9766           | Mexican Fruteria        | 1,400       |
| 9768-9770      | Little Ceasar's         | 1,966       |
| 9772-9774      | Martial Arts            | 1,966       |
| 9776           | Martial Arts            | 1,625       |
| Drive-Thru Pad | Available               |             |

# SITE PLAN

## **CASA DE ORO**

9716-9776 CAMPO ROAD, SPRING VALLEY, CA 91977