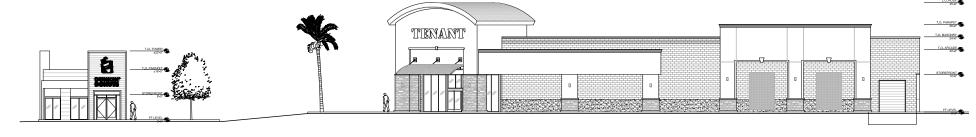

## SOUTH ELEVATIONS (LOT 2-4)

SOUTH ELEVATIONS (LOT 4-5)

SCALE: 1/8" = 1'-0"

**CASA DE ORO** 