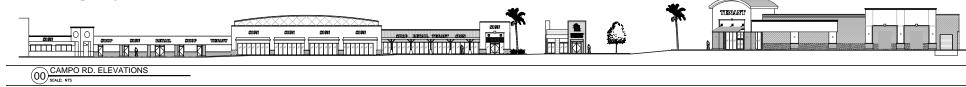

## SOUTH ELEVATIONS (LOT 2-4)

SOUTH ELEVATIONS (LOT 4-5)

SCALE: 1/8" = 1'-0"

**CASA DE ORO** 