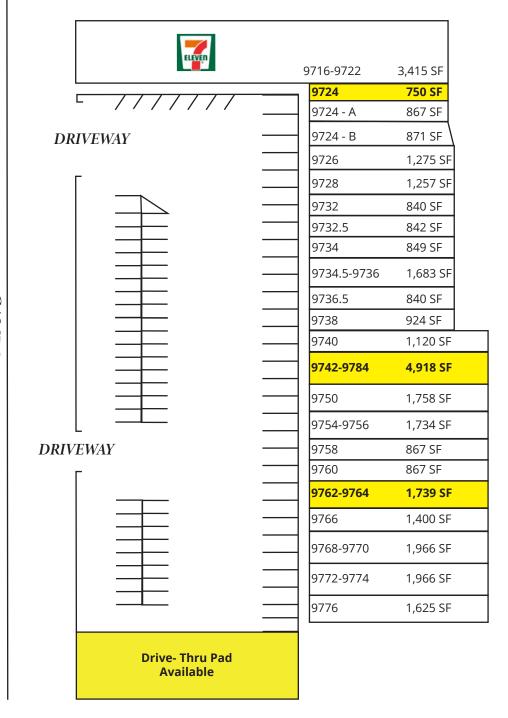

## SITE PLAN CONRAD DRIVE

|                | _                       |             |
|----------------|-------------------------|-------------|
| Suite          | Tenant                  | Square Feet |
| 9716-9722      | 7-11                    | 3,415       |
| 9722-A         | Available               | 750         |
| 9724-A         | Cricket Wireless        | 867         |
| 9724-B         | Hair Salon              | 1,275       |
| 9726           | Chinese Food            | 1,275       |
| 9728           | Pet Shop                | 1,257       |
| 9732           | Barber                  | 840         |
| 9732.5         | Sheriff                 | 842         |
| 9734           | Herbalife               | 849         |
| 9734.5-9736    | Nail Salon              | 1,683       |
| 9736.5         | Water Store             | 840         |
| 9738           | Bakery                  | 924         |
| 9740           | Mail Store              | 1,120       |
| 9742-9748      | Coming Available        | 4,918       |
| 9750           | Coin Laundry            | 1,758       |
| 9754-9756      | Coin Laundry            | 1,734       |
| 9758           | Cell phone Repair       | 867         |
| 9760           | Massage                 | 867         |
| 9762-9764      | Available<br>05-01-2025 | 1,739       |
| 9766           | Mexican Fruteria        | 1,400       |
| 9768-9770      | Little Ceasar's         | 1,966       |
| 9772-9774      | Martial Arts            | 1,966       |
| 9776           | Martial Arts            | 1,625       |
| Drive-Thru Pad | Available               |             |