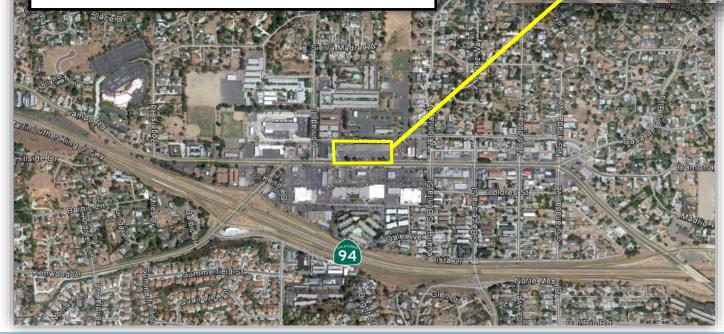

# AERIAL

|                  | DEMOGRAPHICS  |                |                |
|------------------|---------------|----------------|----------------|
|                  | <u>1 Mile</u> | <u>3 Miles</u> | <u>5 Miles</u> |
| 2020 POPULATION: | 15,854        | 134,905        | 387,054        |
| AVG. HH INCOME:  | \$97,700      | \$91,692       | \$87,063       |

#### **2018 TRAFFIC COUNTS:**

Campo Rd. / Bonita St. = 15,223 Cars Per Day

For more information about this property, please contact:

Scott Duhs (619) 491-0614 Scott@DuhsCommercial.com CA License: 01048874