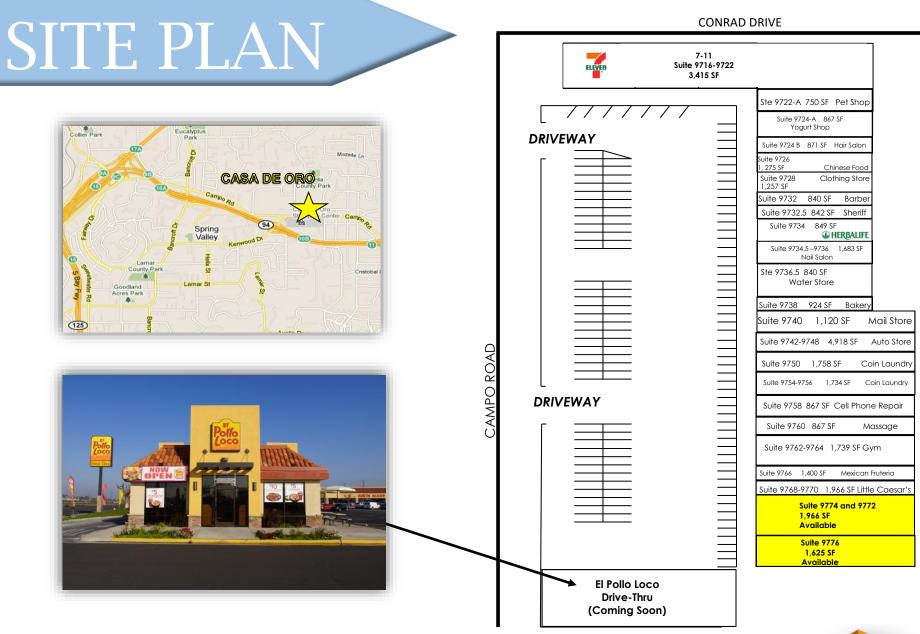

### COSO DE OrO 9716-9776 Campo Road, Spring Valley, CA 91977

-Outstanding Location with Excellent Traffic Counts -Great Visibility on Campo Rd. -Across the Street from Big 5 and Dollar Tree -Join Carquest & Little Caesars in this fine Center -Remodel Coming Soon Available: See Site Plan

## SITE PLAN

01 SOUTH ELEVATIONS (LOT 2-4)

For more information about this property, please contact: Scott Duhs (619) 491-0614 Scott@DuhsCommercial.com CA License: 01048874

No warranty or representation is made to the accuracy of the foregoing information. Terms of sale or lease and availability are subject to change or withdrawal without notice 3830 Ray Street, San Diego, CA 92104 | Phone (619) 491-0335 | Fax (619) 491-0696 | www.DuhsCommercial.com