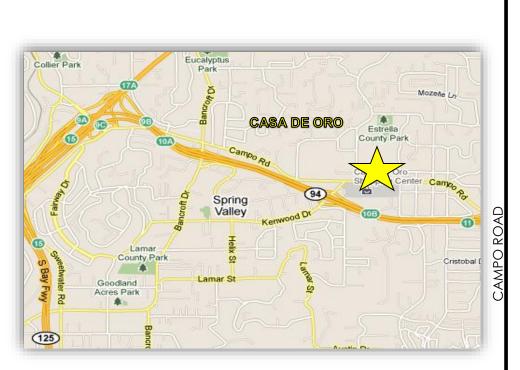

#### 9716-9776 Campo Road, Spring Valley, CA 91977

-OUTSTANDING LOCATION WITH EXCELLENT TRAFFIC COUNTS -GREAT VISIBILITY ON CAMPO RD. -ACROSS THE STREET FROM BIG 5 AND DOLLAR TREE -JOIN CARQUEST & LITTLE CAESARS IN THIS FINE CENTER -REMODEL COMING SOON

# AERIAL

|                  | DEMOGRAPHICS  |                |                |
|------------------|---------------|----------------|----------------|
|                  | <u>1 Mile</u> | <u>3 Miles</u> | <u>5 Miles</u> |
| 2020 POPULATION: | 15,854        | 134,905        | 387,054        |
| AVG. HH INCOME:  | \$97,700      | \$91,692       | \$87,063       |

#### **2018 TRAFFIC COUNTS:**

Campo Rd. / Bonita St. = 15,223 Cars Per Day

For more information about this property, please contact:

Scott Duhs (619) 491-0614 Scott@DuhsCommercial.com CA License: 01048874