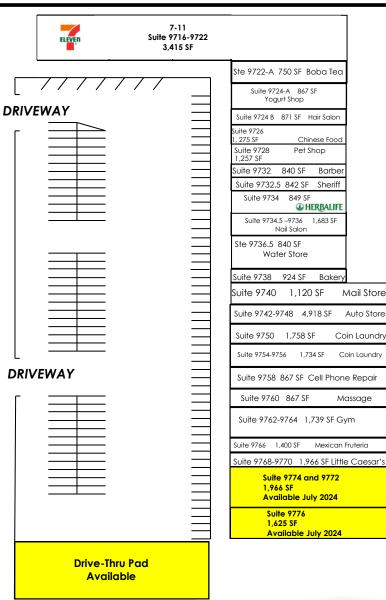

((PREMIER))

**AVAILABLE:** 

• SEE SITE PLAN

DRIVE THRU PAD AVAILABLE

For more information about this property, please contact:

Scott Duhs (619) 491-0614 Scott@DuhsCommercial.com CA License: 01048874

No warranty or representation is made to the accuracy of the foregoing information. Terms of sale or lease and availability are subject to change or withdrawal without notice. 3830 Ray Street, San Diego, CA 92104 | Phone (619) 491-0335 | Fax (619) 491-0696 | www.DuhsCommercial.com

YOGURT MILL

IMOR HAIR

SITE PLAN

CONRAD DRIVE

For more information about this property, please contact:

Scott Duhs (619) 491-0614 Scott@DuhsCommercial.com CA License: 01048874

No warranty or representation is made to the accuracy of the foregoing information. Terms of sale or lease and availability are subject to change or withdrawal without notice 3830 Ray Street, San Diego, CA 92104 | Phone (619) 491-0335 | Fax (619) 491-0696 | www.DuhsCommercial.com