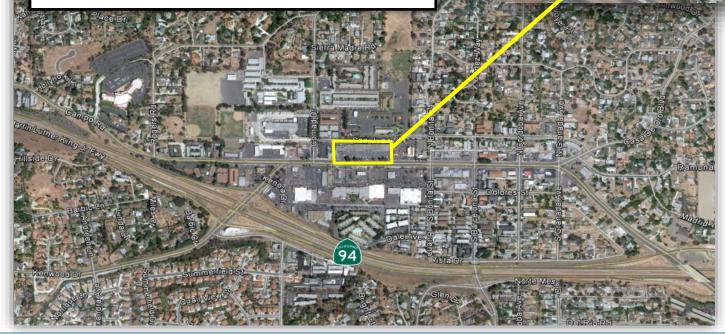

# AERIAL

|                  | DEMOGRAPHICS  |                |                |
|------------------|---------------|----------------|----------------|
|                  | <u>1 Mile</u> | <u>3 Miles</u> | <u>5 Miles</u> |
| 2020 POPULATION: | 15,854        | 134,905        | 387,054        |
| AVG. HH INCOME:  | \$97,700      | \$91,692       | \$87,063       |