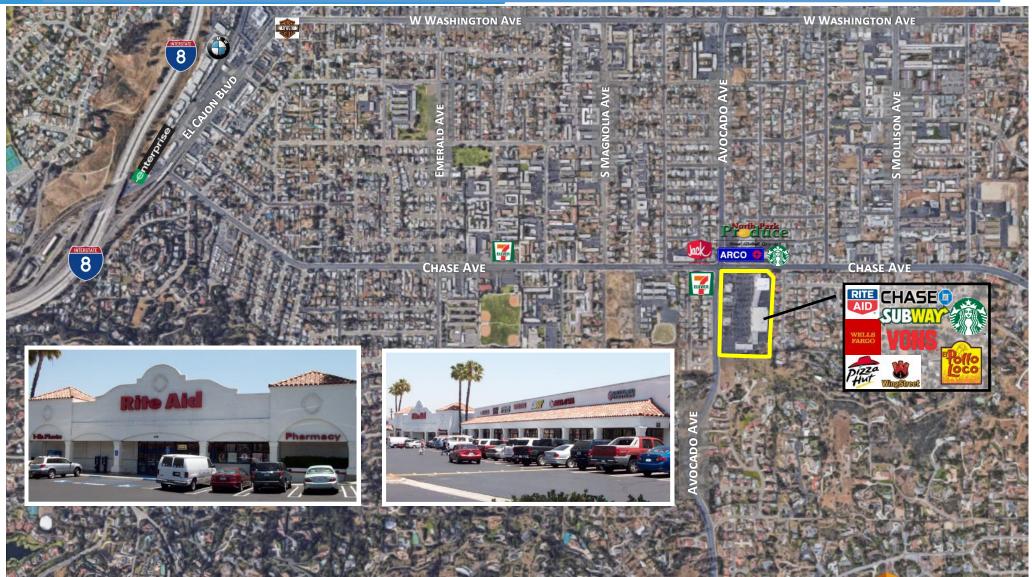

# **AERIAL**

## **PLAZA DE LAS PALMAS**

**AVAILABLE: SEE SITE PLAN** 

1175-1265 AVOCADO, EL CAJON, CA, 92020

SCOTT DUHS
619-491-0614
SCOTT@DUHSCOMMERCIAL.COM
CA LICENSE # 01048874