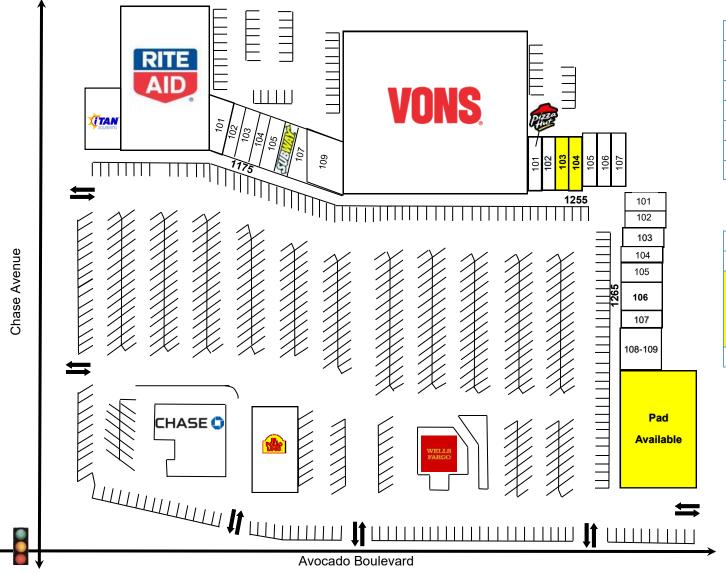

## SITE PLAN

## **PLAZA DE LAS PALMAS**

#### 1175 Avocado

| 101 | Postal Annex       | 1,355 SF |
|-----|--------------------|----------|
| 102 | Avanti Hair        | 1,100 SF |
| 103 | Cigarettes Cheaper | 1,100 SF |
| 104 | Check Cashier      | 1,100 SF |
| 105 | Clear Choice Water | 1,100 SF |
| 106 | Subway             | 1,200 SF |
| 107 | Love Nails/Spa     | 1,195 SF |
| 109 | Pet Store          | 2,800 SF |

#### 1255 Avocado

| 101     | Pizza                                                                               | 1,200 SF |
|---------|-------------------------------------------------------------------------------------|----------|
| 102     | Insurance                                                                           | 1,080 SF |
| 103-104 | AVAILABLE: Former<br>Mexican Restaurant<br>May Divide, approximate<br>1,050 SF each | 2,100 SF |
| 105-107 | Sajj House                                                                          | 3,780 SF |

#### 1265 Avocado

| 101     | Karate            | 1,140 SF |
|---------|-------------------|----------|
| 102     | Dr. Korel Dentist | 1,140 SF |
| 103     | Pilates           | 1,500 SF |
| 104     | Cell Phone Store  | 1,000 SF |
| 105     | Dry Cleaner       | 1,400 SF |
| 106     | Jewelry Store     | 1,810 SF |
| 107     | Jewelry Store     | 1,010 SF |
| 108-109 | Chin's Chinese    | 3,000 SF |

## **AVAILABLE: SEE SITE PLAN**

1175-1265 AVOCADO, EL CAJON, CA, 92020

SCOTT DUHS
619-491-0614
SCOTT@DUHSCOMMERCIAL.COM
CA LICENSE # 01048874