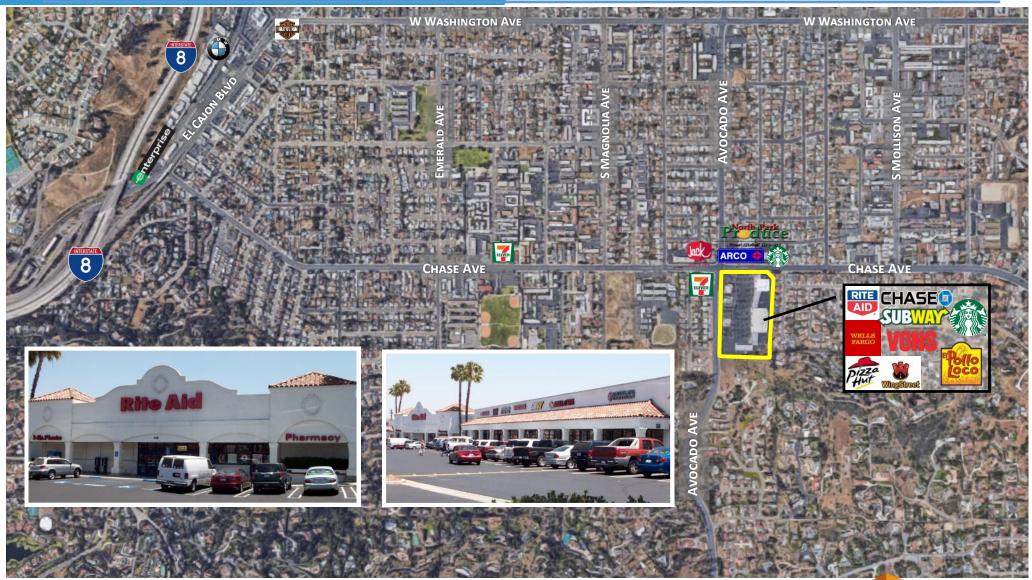

# **AERIAL**

## **PLAZA DE LAS PALMAS**

**AVAILABLE: SEE SITE PLAN** 

1175-1265 AVOCADO, EL CAJON, CA, 92020

SCOTT DUHS
619-491-0614
SCOTT@DUHSCOMMERCIAL.COM
CA LICENSE # 01048874