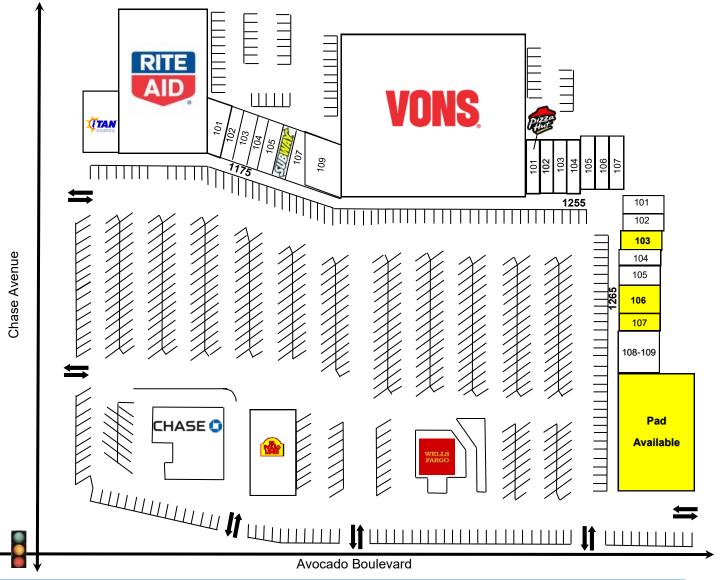

## SITE PLAN

### **PLAZA DE LAS PALMAS**

#### 1175 Avocado

| 101 | Postal Annex       | 1,355 SF |
|-----|--------------------|----------|
| 102 | Avanti Hair        | 1,100 SF |
| 103 | Cigarettes Cheaper | 1,100 SF |
| 104 | Check Cashier      | 1,100 SF |
| 105 | Clear Choice Water | 1,100 SF |
| 106 | Subway             | 1,200 SF |
| 107 | Love Nails/Spa     | 1,195 SF |
| 109 | Pet Store          | 2,800 SF |

#### 1255 Avocado

| 101     | Pizza              | 1,200 SF |
|---------|--------------------|----------|
| 102     | Insurance          | 1,080 SF |
| 103-104 | Mexican Restaurant | 2,100 SF |
| 105-107 | Sajj House         | 3,780 SF |

#### 1265 Avocado

| 101     | Ishtar Jewelery   | 1,140 SF |
|---------|-------------------|----------|
| 102     | Dr. Korel Dentist | 1,140 SF |
| 103     | AVAILABLE         | 1,500 SF |
| 104     | Cell Phone Store  | 1,000 SF |
| 105     | Dry Cleaner       | 1,400 SF |
| 106     | AVAILABLE (Former | 1,810 SF |
| 107     | AVAILABLE         | 1,010 SF |
| 108-109 | Chin's Chinese    | 3,000 SF |

**AVAILABLE: SEE SITE PLAN** 

1175-1265 AVOCADO, EL CAJON, CA, 92020

SCOTT DUHS
619-491-0614
SCOTT@DUHSCOMMERCIAL.COM
CA LICENSE # 01048874