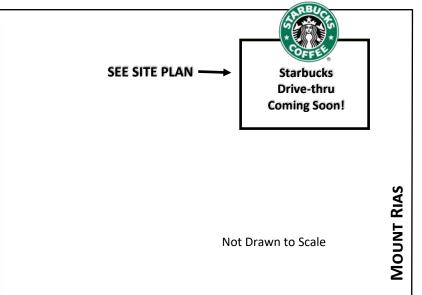

cated in the heart of Clairemont.
- Target, Vons, Ross, Home Depot, and 99 Ranch are some of the major retailers in the area.
- Balboa Crest is close to Balboa & Genesee, one of the busiest intersections in San Diego County.
- Join I-Hop, Vinya, Rent A Center and many more.



For more information about this property, please contact:

Scott Duhs (619) 491-0614 Scott@DuhsCommercial.com CA License: 01048874



No warranty or representation is made to the accuracy of the foregoing information. Terms of sale or lease and availability are subject to change or withdrawal without notice. 3830 Ray Street, San Diego, CA 92104 | Phone (619) 491-0335 | Fax (619) 491-0696 | www.DuhsCommercial.com

### SITE PLAN 6133-6393 Balboa Ave (SWC Mt. Rias & Balboa), San Diego, CA 92117

**BALBOA AVENUE** 









| ] | Liquor<br>Store | Check<br>Cashing | Express<br>Pawn | Massage  | Noble<br>Chef | South<br>American<br>Food | Café     | Veteri-<br>narian | Mary's<br>Nails | Rent A<br>Center | Barber   | Vinya<br>Yoga /<br>Wine | Cleaners | Surf<br>Shop |
|---|-----------------|------------------|-----------------|----------|---------------|---------------------------|----------|-------------------|-----------------|------------------|----------|-------------------------|----------|--------------|
|   | 2,000 SF        | 1,200 SF         | 1,800 SF        | 2,400 SF | 1,500 SF      | 900 SF                    | 1,500 SF | 1,800 SF          | 1,200 SF        | 4,000 SF         | 1,200 SF |                         | 1,300 SF | 3,352 SF     |
|   | 6139            | 6143             | 6147