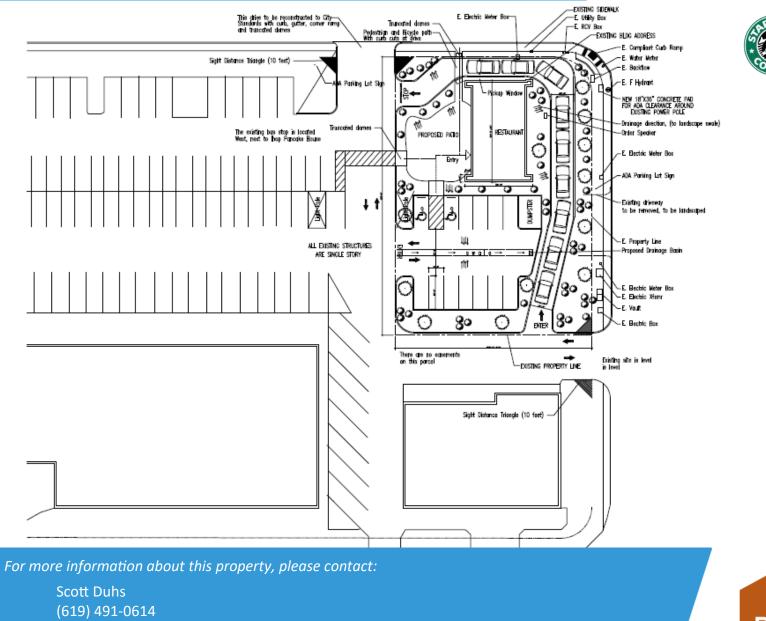

### SITE PLAN 6133-6393 Balboa Ave (SWC Mt. Rias & Balboa), San Diego, CA 92117

**BALBOA AVENUE** 

| ] | Liquor<br>Store | Check<br>Cashing | Express<br>Pawn | Massage  | Noble<br>Chef | South<br>American<br>Food | Café     | Veteri-<br>narian | Mary's<br>Nails | Rent A<br>Center | Barber   | Vinya<br>Yoga /<br>Wine | Cleaners | Surf<br>Shop |
|---|-----------------|------------------|-----------------|----------|---------------|---------------------------|----------|-------------------|-----------------|------------------|----------|-------------------------|----------|--------------|
|   | 2,000 SF        | 1,200 SF         | 1,800 SF        | 2,400 SF | 1,500 SF      | 900 SF                    | 1,500 SF | 1,800 SF          | 1,200 SF        | 4,000 SF         | 1,200 SF |                         | 1,300 SF | 3,352 SF     |
|   | 6139            | 6143             | 6147            | 6155     | 6159          | 6163                      | 6167     | 6171              | 6175            | 6179             | 6181     | 6,000 SF                | 6191     | 6393         |

### SITE PLAN

6133-6393 Balboa Ave (SWC Mt. Rias & Balboa), San Diego, CA 92117

No warranty or representation is made to the accuracy of the foregoing information. Terms of sale or lease and availability are subject to change or withdrawal without notice. 3830 Ray Street, San Diego, CA 92104 | Phone (619) 491-0335 | Fax (619) 491-0696 | www.DuhsCommercial.com