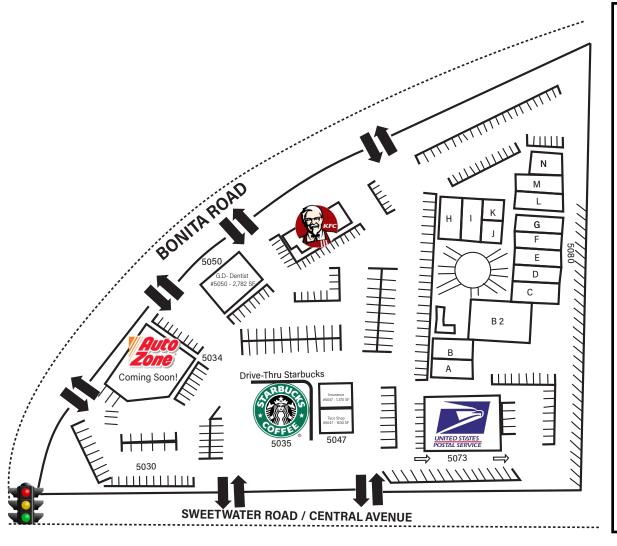

# Site Plan

| <u>Tenant</u>           | <u>Suite</u> | <u>SF</u> |
|-------------------------|--------------|-----------|
|                         |              |           |
| Starbucks               | 5030 A       | 1,327     |
| Chiropractor            | 5030 B       | 3,250     |
| AutoZone                | 5034 C,D,E   | 6,624     |
| Meican Restaurant       | 5047         | 1,630     |
| Insurance               | 5047         | 1,370     |
| Gregory Davis D.D.S     | 5050         | 2,782     |
| U.S Post Office         | 5073         | 4,957     |
| Bikram Yoga             | 5080 A       | 3,025     |
| Dance Studio            | 5080 B       | 1,062     |
| Han's and Harrys Bakery | 5080 B2      | 3,330     |
| Karate / Cross Fit      | 5080 C       | 2,400     |
| Allstate                | 5080 D       | 600       |
| Veterinary              | 5080 E,F     | 2,540     |
| Veterinary              | 5080 G       | 1,920     |
| Caribe Restaurant       | 5080 H       | 5,040     |
| Counseling Center       | 5080 L       | 1,428     |
| Mexican Market          | 5080 M       | 1,380     |
| Dr. Sims-Dentist        | 5080 N       | 1,280     |
|                         |              |           |

### **Scott Duhs**

Partner CA License: 01048874
(619) 491-0614 | Scott@DuhsCommercial.com