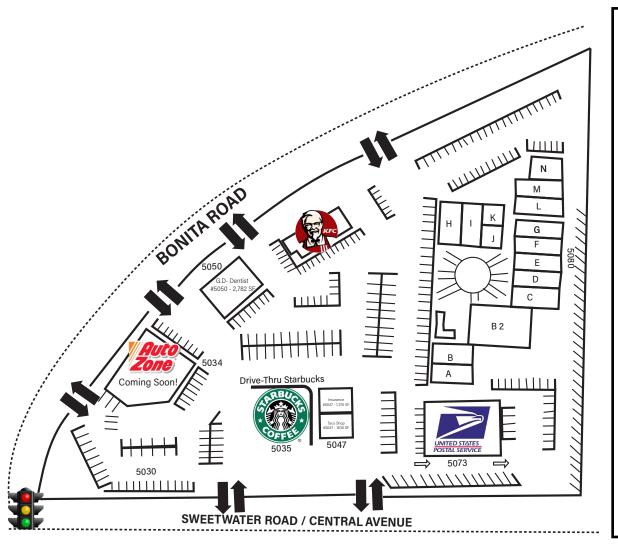

# Site Plan

NEC of Bonita Rd. & Centeral Ave, Bonita, CA 91902

| <u>Tenant</u>           | <u>Suite</u> | <u>SF</u> |
|-------------------------|--------------|-----------|
| Starbucks               | 5030 A       | 1,327     |
| Chiropractor            | 5030 B       | 3,250     |
| AutoZone                | 5034 C,D,E   | 6,624     |
| Meican Restaurant       | 5047         | 1,630     |
| Insurance               | 5047         | 1,370     |
| Gregory Davis D.D.S     | 5050         | 2,782     |
| U.S Post Office         | 5073         | 4,957     |
| Bikram Yoga             | 5080 A       | 3,025     |
| Dance Studio            | 5080 B       | 1,062     |
| Han's and Harrys Bakery | 5080 B2      | 3,330     |
| Karate / Cross Fit      | 5080 C       | 2,400     |
| Allstate                | 5080 D       | 600       |
| Veterinary              | 5080 E,F     | 2,540     |
| Veterinary              | 5080 G       | 1,920     |
| Caribe Restaurant       | 5080 H       | 5,040     |
| Counseling Center       | 5080 L       | 1,428     |
| Mexican Market          | 5080 M       | 1,380     |
| Dr. Sims-Dentist        | 5080 N       | 1,280     |

### **Scott Duhs**

Partner CA License: 01048874
(619) 491-0614 | Scott@DuhsCommercial.com