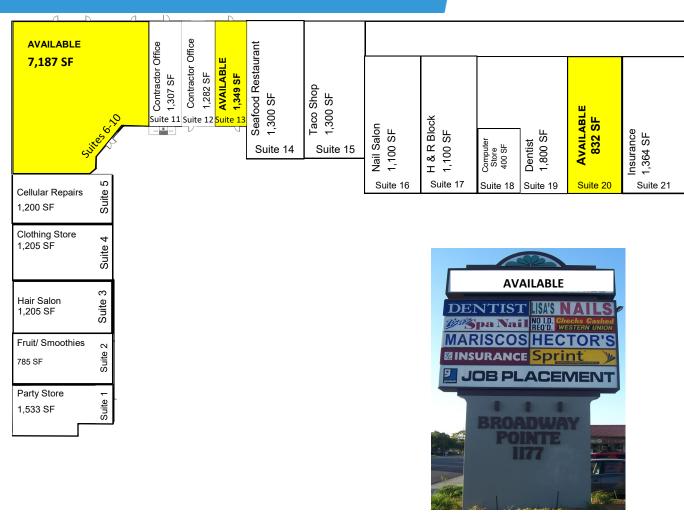

#### FOR LEASE- BROADWAY POINTE

1177 Broadway Chula Vista, CA, 91911



For more information about this property, please contact:

Craig Duhs (619) 491-0612 Craig@DuhsComme

Craig@DuhsCommercial.com

CA License: 01086079



## SITE PLAN

### **BROADWAY POINTE**

1177 Broadway Chula Vista, CA, 91911



#### **DEMOGRAPHICS**

**TRAFFIC COUNT:** 30,768 ADT (2015)

**POPULATION: (2015)** 

• 1 MILE: 29,439

• 3 MILES: 201,947

• 5 MILES: 374,814

•

**AVERAGE HH INCOME: (2015)** 

• 1 MILE: \$46,234

• 3 MILES: \$59,506

• 5 MILES: \$67,216

For more information about this property, please contact:

Craig Duhs (619) 491-0612 Craig@DuhsCommercial.com CA License: 01086079



## **AERIAL**

## **BROADWAY POINTE**

1177 Broadway Chula Vista, CA, 91911



For more information about this property, please contact:

Craig Duhs (619) 491-0612

Craig@DuhsCommercial.com

CA License: 01086079



# **PHOTOS**

## **BROADWAY POINTE**

1177 Broadway Chula Vista, CA, 91911











For more information about this property, please contact:

Craig Duhs (619) 491-0612

Craig@DuhsCommercial.com

CA License