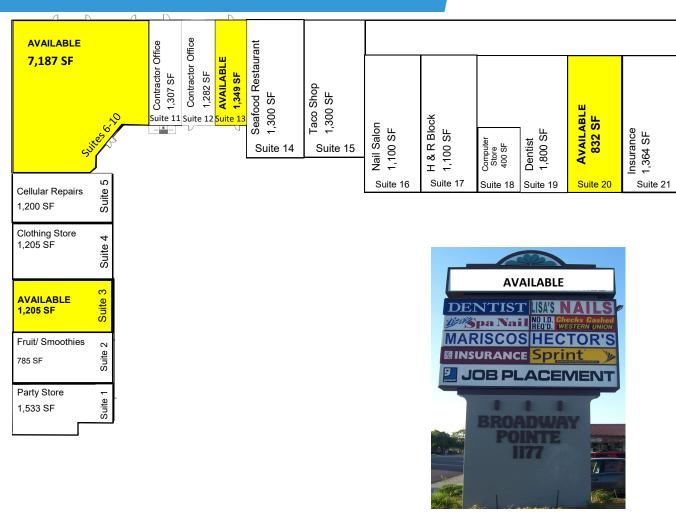

#### FOR LEASE- BROADWAY POINTE

1177 Broadway Chula Vista, CA, 91911



For more information about this property, please contact:

Craig Duhs (619) 491-0612 Craig@DuhsComm

Craig@DuhsCommercial.com

CA License: 01086079



## SITE PLAN

### **BROADWAY POINTE**

1177 Broadway Chula Vista, CA, 91911



#### **DEMOGRAPHICS**

**TRAFFIC COUNT:** 30,768 ADT (2015)

**POPULATION: (2015)** 

• 1 MILE: 29,439

• 3 MILES: 201,947

• 5 MILES: 374,814

•

**AVERAGE HH INCOME: (2015)** 

• 1 MILE: \$46,234

• 3 MILES: \$59,506

• 5 MILES: \$67,216

For more information about this property, please contact:

Craig Duhs (619) 491-0612 Craig@DuhsCommercial.com CA License: 01086079



## **AERIAL**

## **BROADWAY POINTE**

1177 Broadway Chula Vista, CA, 91911



For more information about this property, please contact:

Craig Duhs (619) 491-0612

Craig@DuhsCommercial.com

CA License: 01086079



# **PHOTOS**

## **BROADWAY POINTE**

1177 Broadway Chula Vista, CA, 91911











For more information about this property, please contact:

Craig Duhs (619) 491-0612 Craig@DuhsCommercial.com

CA License: