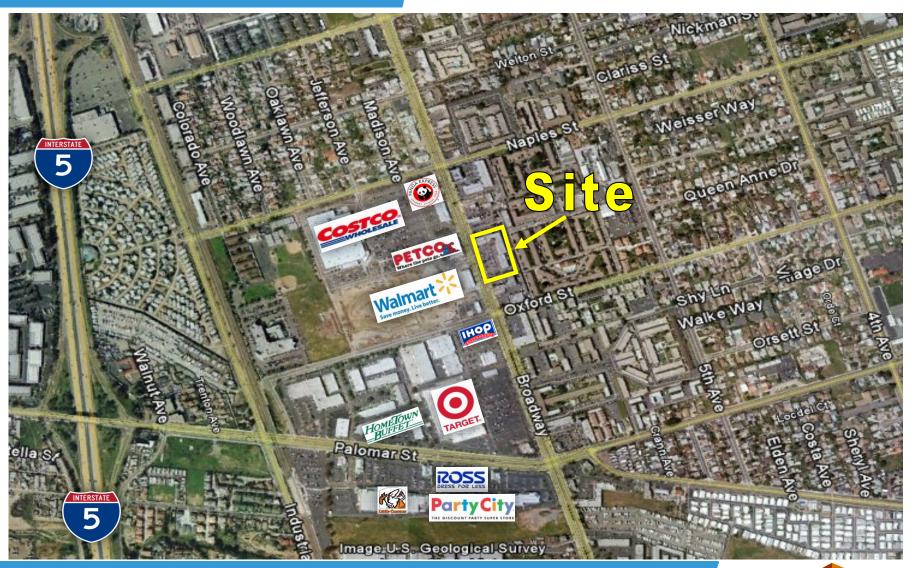

## AERIAL

## BROADWAY POINTE 1177 Broadway Chula Vista, CA, 91911

For more information about this property, please contact: Craig Duhs (619) 491-0612 Craig@DuhsCommercial.com CA License: 01086079

No warranty or representation is made to the accuracy of the foregoing information. Terms of sale or lease and availability are subject to change or withdrawal without notice. 3830 Ray Street, San Diego, CA 92104 | Phone (619) 491-0335 | Fax (619) 491-0696 | www.DuhsCommercial.com