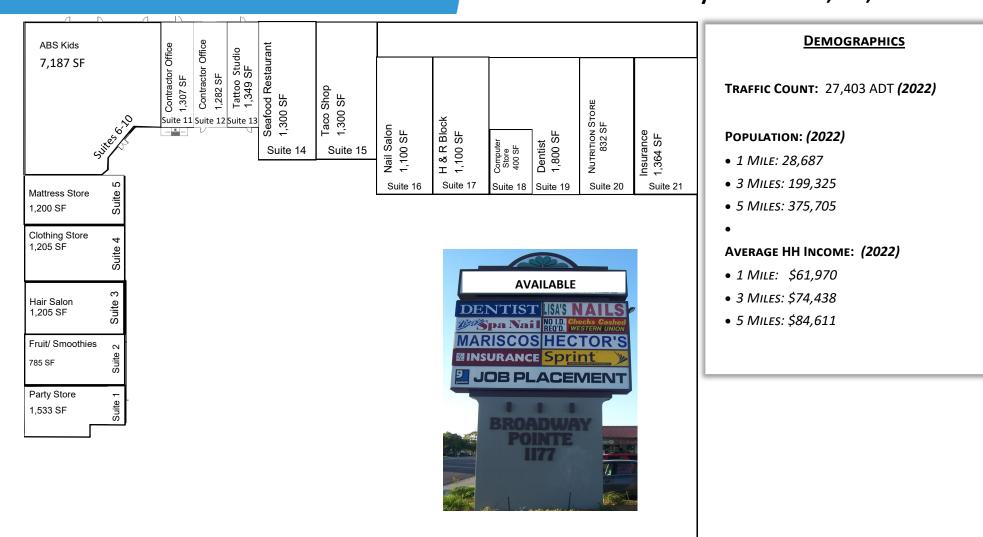

# SITE PLAN

## BROADWAY POINTE 1177 Broadway Chula Vista, CA, 91911

*For more information about this property, please contact:* Craig Duhs

(619) 491-0612 Craig@DuhsCommercial.com CA License: 01086079 DUHS COMMERCIAL BROKERAGE • INVESTMENT • DEVELOPMENT