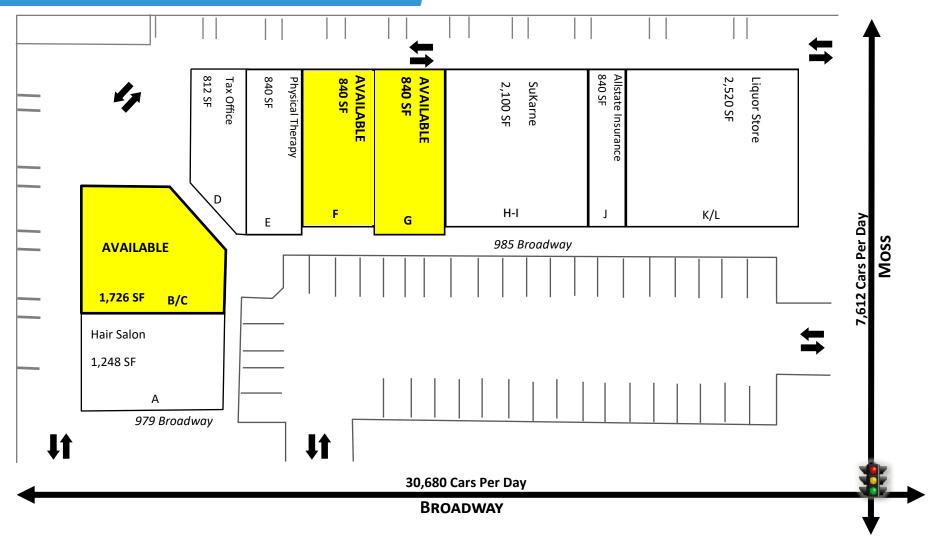

# FOR LEASE

### CAPE COD CENTER

979-985 BROADWAY, CHULA VISTA, CA 91910

**AVAILABLE: 840—1,726 SF** 

- HIGH VISIBILITY RETAIL CENTER FACING BROADWAY
- CLOSE PROXIMITY TO COSTCO, WALMART, TARGET, AND MORE
- Densely Populated Trade Area
- HIGH TRAFFIC COUNTS 30,680 CARS PER DAY



#### For more information about this property, please contact:

Rob Bloom Craig Duhs (619) 269-6076 (619) 491-0612

Rob@DuhsCommercial.com Craig@DuhsCommercial.com

CA License: 01302163 CA License: 01086079



# SITE PLAN



#### For more information about this property, please contact:

Rob Bloom Craig Duhs (619) 269-6076 (619) 491-0612

Rob@DuhsCommercial.com Craig@DuhsCommercial.com

CA License: 01302163 CA License: 01086079



# **AERIAL**



#### For more information about this property, please contact:

Rob Bloom Craig Duhs (619) 269-6076 (619) 491-0612

Rob@DuhsCommercial.com Craig@DuhsCommercial.com

CA License: 01302163 CA License: 01086079