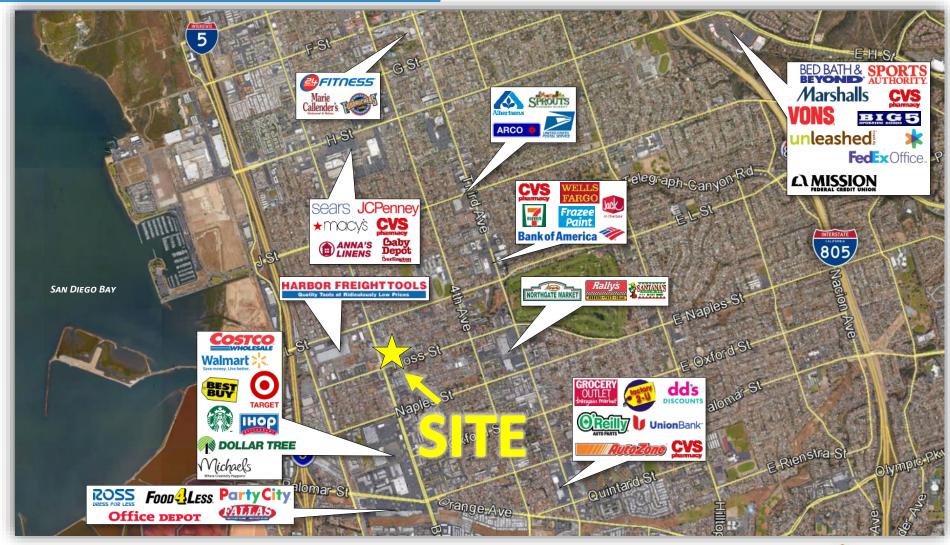

# FOR LEASE

### CAPE COD CENTER

979-985 BROADWAY, CHULA VISTA, CA 91910

**AVAILABLE: 840—1,726 SF** 

- HIGH VISIBILITY RETAIL CENTER FACING BROADWAY
- CLOSE PROXIMITY TO COSTCO, WALMART, TARGET, AND MORE
- Densely Populated Trade Area
- HIGH TRAFFIC COUNTS 30,680 CARS PER DAY



#### For more information about this property, please contact:

Rob Bloom Craig Duhs (619) 269-6076 (619) 491-0612

Rob@DuhsCommercial.com Craig@DuhsCommercial.com

CA License: 01302163 CA License: 01086079



# SITE PLAN



#### For more information about this property, please contact:

Rob Bloom Craig Duhs (619) 269-6076 (619) 491-0612

Rob@DuhsCommercial.com Craig@DuhsCommercial.com

CA License: 01302163 CA License: 01086079



# **AERIAL**



#### For more information about this property, please contact:

Rob Bloom Craig Duhs (619) 269-6076 (619) 491-0612

Rob@DuhsCommercial.com Craig@DuhsCommercial.com

CA License: 01302163 CA License: 01086079