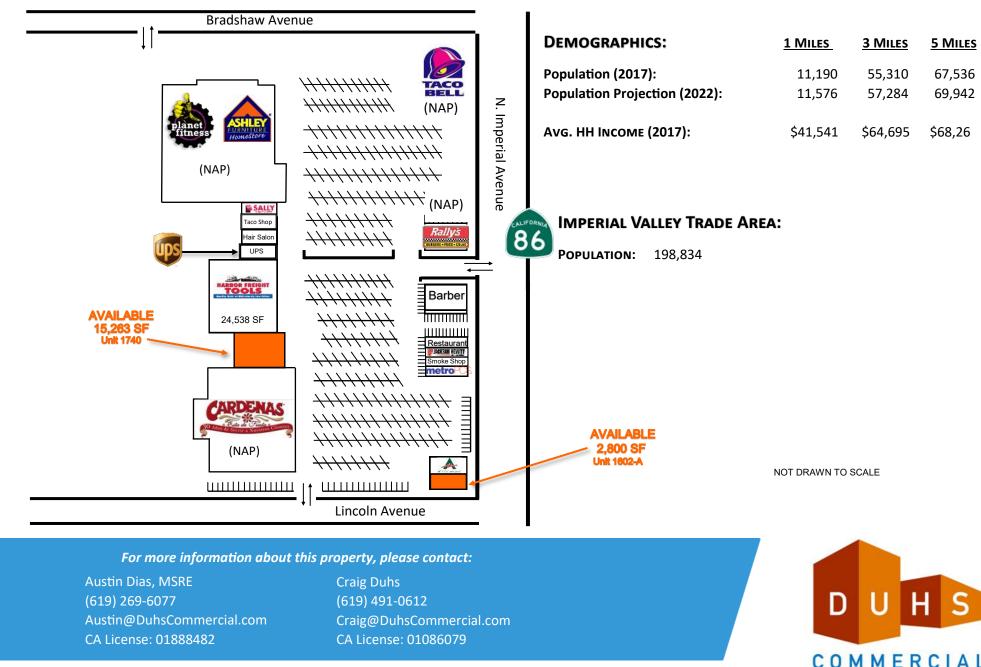

# SITE PLAN

No warranty or representation is made to the accuracy of the foregoing information. Terms of sale or lease and availability are subject to change or withdrawal without notice. 3830 Ray Street, San Diego, CA 92104 | Phone (619) 491-0335 | Fax (619) 491-0696 | www.DuhsCommercial.com BROKERAGE · INVESTMENT · DEVELOPMENT

#### Available: 2,800 - 15,263 SF

For more information about this property, please contact:

Austin Dias, MSRE (619) 269-6077 Austin@DuhsCommercial.com CA License: 01888482 Craig Duhs (619) 491-0612 Craig@DuhsCommercial.com CA License: 01086079 (NAP)

For more information about this property, please contact:

Austin Dias, MSRE (619) 269-6077 Austin@DuhsCommercial.com CA License: 01888482 Craig Duhs (619) 491-0612 Craig@DuhsCommercial.com CA License: 01086079