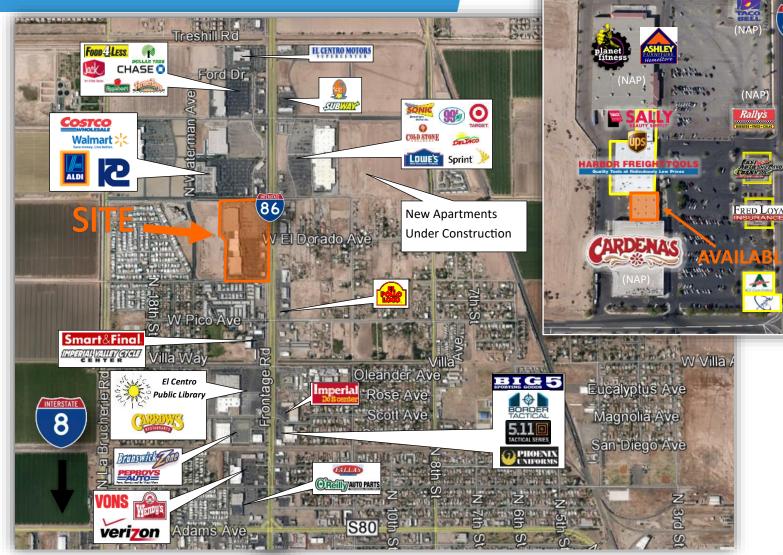

uhs (619) 491-0612

Craig@DuhsCommercial.com

CA License: 01086079





## SITE PLAN



| DEMOGRAPHICS:                                    | 1 MILES          | 3 MILES          | 5 MILES          |
|--------------------------------------------------|------------------|------------------|------------------|
| Population (2017): Population Projection (2022): | 11,190<br>11,576 | 55,310<br>57,284 | 67,536<br>69,942 |
| AVG. HH INCOME (2017):                           | \$41,541         | \$64,695         | \$68,26          |

#### IMPERIAL VALLEY TRADE AREA:

**POPULATION:** 198,834

NOT DRAWN TO SCALE

#### For more information about this property, please contact:

Austin Dias, MSRE Craig Duhs
(619) 269-6077 (619) 491-0612

Austin@DuhsCommercial.com Craig@DuhsCommercial.com



# **AERIAL**



### For more information about this property, please contact:

Austin Dias, MSRE Craig Duhs
(619) 269-6077 (619) 491-0612
Austin@DuhsCommercial.com Craig@DuhsCommercial.com



Bradshaw-Rd