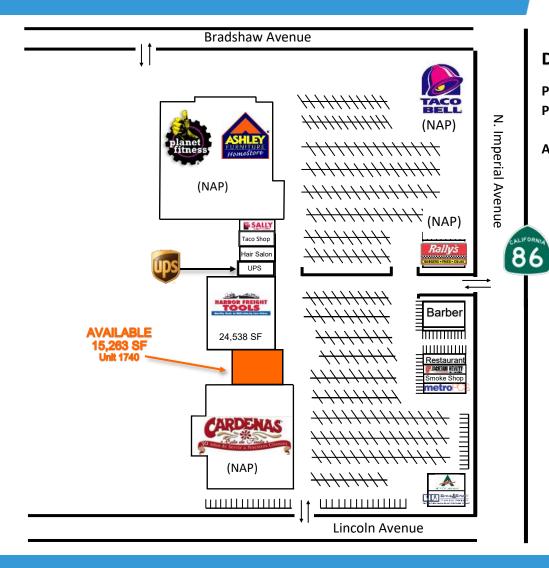

## SITE PLAN

| DEMOGRAPHICS:                                    | 1 MILES          | 3 MILES          | 5 MILES          |
|--------------------------------------------------|------------------|------------------|------------------|
| Population (2017): Population Projection (2022): | 11,190<br>11,576 | 55,310<br>57,284 | 67,536<br>69,942 |
| AVG. HH INCOME (2017):                           | \$41,541         | \$64,695         | \$68,26          |

#### IMPERIAL VALLEY TRADE AREA:

**POPULATION:** 198,834

NOT DRAWN TO SCALE