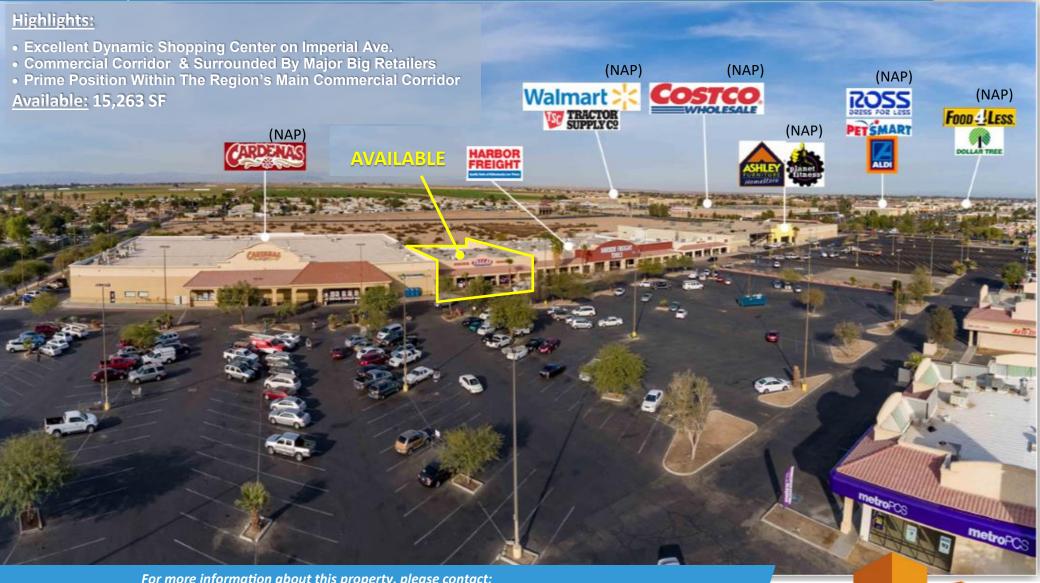

### FOR LEASE | EL DORADO CENTER

1602-1802 N Imperial Avenue, El Centro, CA 92243



For more information about this property, please contact:

Austin Dias, MSRE (619) 269-6077

Austin@DuhsCommercial.com

CA License: 01888482

Craig Duhs (619) 491-0612

Craig@DuhsCommercial.com

CA License: 01086079





## SITE PLAN



| DEMOGRAPHICS:                                    | 1 MILES          | 3 MILES          | 5 MILES          |
|--------------------------------------------------|------------------|------------------|------------------|
| Population (2017): Population Projection (2022): | 11,190<br>11,576 | 55,310<br>57,284 | 67,536<br>69,942 |
| AVG. HH INCOME (2017):                           | \$41,541         | \$64,695         | \$68,26          |

#### IMPERIAL VALLEY TRADE AREA:

**POPULATION:** 198,834

NOT DRAWN TO SCALE

#### For more information about this prop