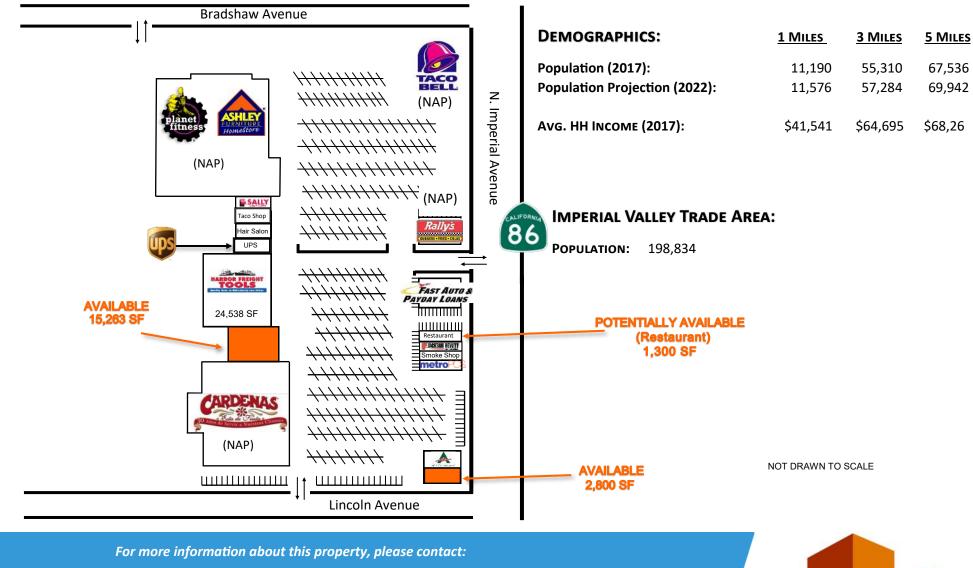

## SITE PLAN

Austin Dias, MSRE (619) 269-6077 Austin@DuhsCommercial.com CA License: 01888482 Craig Duhs (619) 491-0612 Craig@DuhsCommercial.com CA License: 01086079

No warranty or representation is made to the accuracy of the foregoing information. Terms of sale or lease and availability are subject to change or withdrawal without notice. 3830 Ray Street, San Diego, CA 92104 | Phone (619) 491-0335 | Fax (619) 491-0696 | www.DuhsCommercial.com

For more information about this property, please contact:

Austin Dias, MSRE (619) 269-6077 Austin@DuhsCommercial.com CA License: 01888482 Craig Duhs (619) 491-0612 Craig@DuhsCommercial.com CA License: 01086079 DUHS COMMERCIAL BROKERAGE - INVESTMENT - DEVELOPMENT

## **Highlights:**

- Excellent Dynamic Shopping Center on Imperial Ave.
- Commercial Corridor & Surrounded By Major Big Retailers
- Prime Position Within The Region's Main Commercial Corridor

Available: 1,300 - 15,263 SF